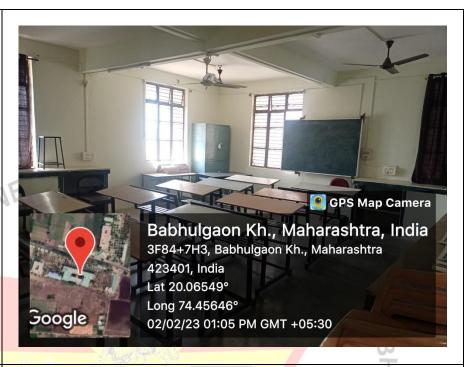

4.1.1: The Institution has adequate infrastructure and physical facilities for teaching-learning. viz., classrooms, laboratories, computing equipment etc.

**Area Statement** 

| Sr.<br>No. |                                                    | <b>*</b> T               |            | . / / 9                       | 1         |
|------------|----------------------------------------------------|--------------------------|------------|-------------------------------|-----------|
| 1210       | Particular                                         | No                       |            | Area (sq.m.)                  | /31       |
| 110.       |                                                    | Required                 | Available  | Required                      | Available |
| 1. In      | nstructional Area                                  | ı                        | 1          | `                             | P13 * 15  |
| 1.         | Class Rooms (UG) Jagdamb                           | a Ed <sup>26</sup> catio | n S32 iety |                               | 2165.00   |
| 2.         | Tutorial Rooms (UG)                                | 7                        | 7          | $33 \times 7 = 231.00$        | 424.00    |
| 3.         | Class & Tutorial Rooms (PG)                        | G&R                      | ES8-1      | $33 \times 6 = 198.00$        | 336.00    |
| 4.         | Laboratory (UG)                                    | 57                       | 57         | 66 x 36 = <b>2376.00</b>      | 4812.00   |
| 5.         | Laboratory (PG)                                    | 04                       | 04         | 66 x 5 = <b>330.00</b>        | 561.29    |
| 6.         | MBA Class Room                                     | 02                       | 02         | 66 x 2 = <b>132.00</b>        | 144.00    |
| 7. I       | MBA Tutorial Room                                  | 01                       | 01         | 33 x 1 = <b>33.00</b>         | 33.00     |
| 8.         | MBA Semina <mark>r Hall</mark>                     | 01                       | 01         | 132 x 1 = <b>132.00</b>       | 148.00    |
| 9.         | Workshop                                           |                          | 1          | $(200+200) \times 1 = 400.00$ | 962.17    |
| 10.        | Drawing Hall                                       | /1/1                     | 1          | 132 x 1 = <b>132.00</b>       | 132.00    |
| 11.        | Computer Centre                                    | *10                      | 1          | 132 x 1 = 132.00              | 132.60    |
| 12.        | Seminar Hall(UG&PG)                                | 5                        | 5          | 132 x 1 = 132.00              | 1222.52   |
| 13         | Library+ Reading Room                              | 1                        | 1          | 570x1= 570.00                 | 735.00    |
| 14         | Language Laboratory+                               | 17                       | 1          | $33 \times 1 = 33.00$         | 33.00     |
| 2. Ad      | lministrative Area                                 |                          |            |                               |           |
| 1.         | Principal/ Director Office                         | 1                        | 1          | 33 x 1 = 33.00                | 38.04     |
| 2.         | Board Room                                         | 1                        | 1          | 33 x 1 = 33.00                | 33.00     |
| 3.         | Office all inclusive                               | 1 9                      | 1 0        | 300 x 1 = <b>300.00</b>       | 300.00    |
|            | Cabin for Head of Department and Department Office | 8                        | 8          | $20 \times 8 = 160.00$        | 221.75    |
| 5.         | Faculty Rooms                                      | Adequate )               | 50         | $10 \times 50 = 500$          | 626.32    |
| 6.         | Central Stores                                     |                          |            | 30 x 1 = 30.00                | 30.00     |
| 7.         | Maintenance                                        | 1                        | 1          | 10 x 1 = <b>10.00</b>         | 20.00     |
| 8.         | Security cabin                                     | 1                        | 2          | 10 x 1 = <b>10.00</b>         | 20.00     |
| 9.         | Housekeeping                                       |                          | 1          | 10 x 1 = <b>10.00</b>         | 14.40     |
| 10.        | Pantry for Staff                                   | F6: 1:_                  | nely K     | 10 x 1 = <b>10.00</b>         | 11.33     |
| 11.        | Examination Control Office                         | ricie                    | ney ·      | 30 x 1 = <b>30.00</b>         | 31.10     |
| 12.        | Placement Office                                   | 1                        | 1          | 30 x 1 = <b>30.00</b>         | 17.76     |
| 3. A       | menities                                           |                          | •          |                               |           |
| 1.         | Toilets                                            | Adequate                 | 17         | 350.00                        | 428.96    |
| 2.         | Boys Common Room                                   | 1                        | 1          | 100.00                        | 104.00    |
| 3.         | Girls Common Room                                  | 1                        | 1          | 100.00                        | 100.00    |
|            | Cafeteria                                          | 1                        | 1          | 150.00                        | 510.36    |