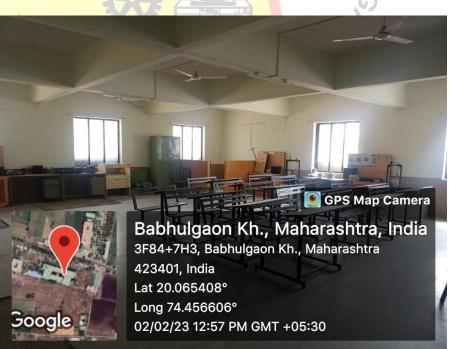

4.1.1: The Institution has adequate infrastructure and physical facilities for teaching-learning. viz., classrooms, laboratories, computing equipment etc.

**Area Statement** 

| Sr.<br>No. |                                                    | <b>*</b> T               |            | . / / 9                       | 1         |
|------------|----------------------------------------------------|--------------------------|------------|-------------------------------|-----------|
| 1210       | Particular                                         | No                       |            | Area (sq.m.)                  | /31       |
| 110.       |                                                    | Required                 | Available  | Required                      | Available |
| 1. In      | nstructional Area                                  | ı                        | 1          | `                             | P13 * 15  |
| 1.         | Class Rooms (UG) Jagdamb                           | a Ed <sup>26</sup> catio | n S32 iety |                               | 2165.00   |
| 2.         | Tutorial Rooms (UG)                                | 7                        | 7          | $33 \times 7 = 231.00$        | 424.00    |
| 3.         | Class & Tutorial Rooms (PG)                        | G&R                      | ES8-1      | $33 \times 6 = 198.00$        | 336.00    |
| 4.         | Laboratory (UG)                                    | 57                       | 57         | 66 x 36 = <b>2376.00</b>      | 4812.00   |
| 5.         | Laboratory (PG)                                    | 04                       | 04         | 66 x 5 = <b>330.00</b>        | 561.29    |
| 6.         | MBA Class Room                                     | 02                       | 02         | 66 x 2 = <b>132.00</b>        | 144.00    |
| 7. I       | MBA Tutorial Room                                  | 01                       | 01         | 33 x 1 = <b>33.00</b>         | 33.00     |
| 8.         | MBA Semina <mark>r Hall</mark>                     | 01                       | 01         | 132 x 1 = <b>132.00</b>       | 148.00    |
| 9.         | Workshop                                           |                          | 1          | $(200+200) \times 1 = 400.00$ | 962.17    |
| 10.        | Drawing Hall                                       | /1/1                     | 1          | 132 x 1 = <b>132.00</b>       | 132.00    |
| 11.        | Computer Centre                                    | *10                      | 1          | 132 x 1 = 132.00              | 132.60    |
| 12.        | Seminar Hall(UG&PG)                                | 5                        | 5          | 132 x 1 = 132.00              | 1222.52   |
| 13         | Library+ Reading Room                              | 1                        | 1          | 570x1= 570.00                 | 735.00    |
| 14         | Language Laboratory+                               | 17                       | 1          | $33 \times 1 = 33.00$         | 33.00     |
| 2. Ad      | lministrative Area                                 |                          |            |                               |           |
| 1.         | Principal/ Director Office                         | 1                        | 1          | 33 x 1 = 33.00                | 38.04     |
| 2.         | Board Room                                         | 1                        | 1          | 33 x 1 = 33.00                | 33.00     |
| 3.         | Office all inclusive                               | 1 9                      | 1 0        | 300 x 1 = <b>300.00</b>       | 300.00    |
|            | Cabin for Head of Department and Department Office | 8                        | 8          | $20 \times 8 = 160.00$        | 221.75    |
| 5.         | Faculty Rooms                                      | Adequate )               | 50         | $10 \times 50 = 500$          | 626.32    |
| 6.         | Central Stores                                     |                          |            | 30 x 1 = 30.00                | 30.00     |
| 7.         | Maintenance                                        | 1                        | 1          | 10 x 1 = <b>10.00</b>         | 20.00     |
| 8.         | Security cabin                                     | 1                        | 2          | 10 x 1 = <b>10.00</b>         | 20.00     |
| 9.         | Housekeeping                                       |                          | 1          | 10 x 1 = <b>10.00</b>         | 14.40     |
| 10.        | Pantry for Staff                                   | F6: 1:_                  | nely K     | 10 x 1 = <b>10.00</b>         | 11.33     |
| 11.        | Examination Control Office                         | ricie                    | ney ·      | 30 x 1 = <b>30.00</b>         | 31.10     |
| 12.        | Placement Office                                   | 1                        | 1          | 30 x 1 = <b>30.00</b>         | 17.76     |
| 3. A       | menities                                           |                          | •          |                               |           |
| 1.         | Toilets                                            | Adequate                 | 17         | 350.00                        | 428.96    |
| 2.         | Boys Common Room                                   | 1                        | 1          | 100.00                        | 104.00    |
| 3.         | Girls Common Room                                  | 1                        | 1          | 100.00                        | 100.00    |
|            | Cafeteria                                          | 1                        | 1          | 150.00                        | 510.36    |