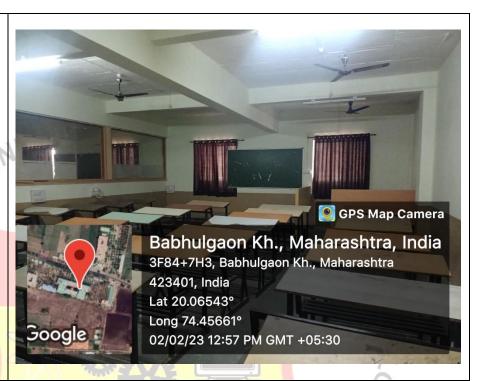

4.1.1: The Institution has adequate infrastructure and physical facilities for teaching-learning. viz., classrooms, laboratories, computing equipment etc.

**Area Statement** 

| Sr.<br>No. |                                                    | <b>*</b> T               |            | . / / 9                       | 1         |
|------------|----------------------------------------------------|--------------------------|------------|-------------------------------|-----------|
| 1210       | Particular                                         | No                       |            | Area (sq.m.)                  | /31       |
| 110.       |                                                    | Required                 | Available  | Required                      | Available |
| 1. In      | nstructional Area                                  | ı                        | 1          | `                             | P13 * 15  |
| 1.         | Class Rooms (UG) Jagdamb                           | a Ed <sup>26</sup> catio | n S32 iety |                               | 2165.00   |
| 2.         | Tutorial Rooms (UG)                                | 7                        | 7          | $33 \times 7 = 231.00$        | 424.00    |
| 3.         | Class & Tutorial Rooms (PG)                        | G&R                      | ES8-1      | $33 \times 6 = 198.00$        | 336.00    |
| 4.         | Laboratory (UG)                                    | 57                       | 57         | 66 x 36 = <b>2376.00</b>      | 4812.00   |
| 5.         | Laboratory (PG)                                    | 04                       | 04         | 66 x 5 = <b>330.00</b>        | 561.29    |
| 6.         | MBA Class Room                                     | 02                       | 02         | 66 x 2 = <b>132.00</b>        | 144.00    |
| 7. I       | MBA Tutorial Room                                  | 01                       | 01         | 33 x 1 = <b>33.00</b>         | 33.00     |
| 8.         | MBA Semina <mark>r Hall</mark>                     | 01                       | 01         | 132 x 1 = <b>132.00</b>       | 148.00    |
| 9.         | Workshop                                           |                          | 1          | $(200+200) \times 1 = 400.00$ | 962.17    |
| 10.        | Drawing Hall                                       | /1/1                     | 1          | 132 x 1 = <b>132.00</b>       | 132.00    |
| 11.        | Computer Centre                                    | *10                      | 1          | 132 x 1 = 132.00              | 132.60    |
| 12.        | Seminar Hall(UG&PG)                                | 5                        | 5          | 132 x 1 = 132.00              | 1222.52   |
| 13         | Library+ Reading Room                              | 1                        | 1          | 570x1= 570.00                 | 735.00    |
| 14         | Language Laboratory+                               | 17                       | 1          | $33 \times 1 = 33.00$         | 33.00     |
| 2. Ad      | lministrative Area                                 |                          |            |                               |           |
| 1.         | Principal/ Director Office                         | 1                        | 1          | 33 x 1 = 33.00                | 38.04     |
| 2.         | Board Room                                         | 1                        | 1          | 33 x 1 = 33.00                | 33.00     |
| 3.         | Office all inclusive                               | 1 9                      | 1 0        | 300 x 1 = <b>300.00</b>       | 300.00    |
|            | Cabin for Head of Department and Department Office | 8                        | 8          | $20 \times 8 = 160.00$        | 221.75    |
| 5.         | Faculty Rooms                                      | Adequate )               | 50         | $10 \times 50 = 500$          | 626.32    |
| 6.         | Central Stores                                     |                          |            | 30 x 1 = 30.00                | 30.00     |
| 7.         | Maintenance                                        | 1                        | 1          | 10 x 1 = <b>10.00</b>         | 20.00     |
| 8.         | Security cabin                                     | 1                        | 2          | 10 x 1 = <b>10.00</b>         | 20.00     |
| 9.         | Housekeeping                                       |                          | 1          | 10 x 1 = <b>10.00</b>         | 14.40     |
| 10.        | Pantry for Staff                                   | F6: 1:_                  | nely K     | 10 x 1 = <b>10.00</b>         | 11.33     |
| 11.        | Examination Control Office                         | ricie                    | ney ·      | 30 x 1 = <b>30.00</b>         | 31.10     |
| 12.        | Placement Office                                   | 1                        | 1          | 30 x 1 = <b>30.00</b>         | 17.76     |
| 3. A       | menities                                           |                          | •          |                               |           |
| 1.         | Toilets                                            | Adequate                 | 17         | 350.00                        | 428.96    |
| 2.         | Boys Common Room                                   | 1                        | 1          | 100.00                        | 104.00    |
| 3.         | Girls Common Room                                  | 1                        | 1          | 100.00                        | 100.00    |
|            | Cafeteria                                          | 1                        | 1          | 150.00                        | 510.36    |