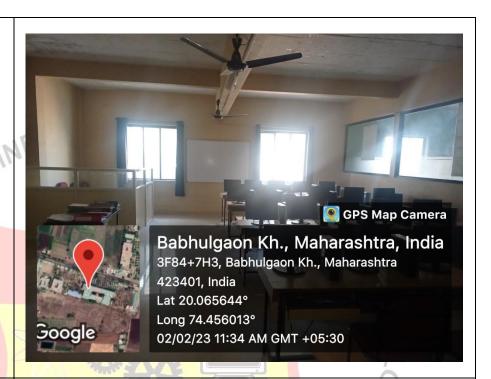

4.1.1: The Institution has adequate infrastructure and physical facilities for teaching-learning. viz., classrooms, laboratories, computing equipment etc.

**Area Statement** 

| Sr.<br>No. |                                                    | <b>*</b> T               |            | . / / 9                       | 1         |
|------------|----------------------------------------------------|--------------------------|------------|-------------------------------|-----------|
| 1210       | Particular                                         | No                       |            | Area (sq.m.)                  | /31       |
| 110.       |                                                    | Required                 | Available  | Required                      | Available |
| 1. In      | nstructional Area                                  | ı                        | 1          | `                             | P13 * 15  |
| 1.         | Class Rooms (UG) Jagdamb                           | a Ed <sup>26</sup> catio | n S32 iety |                               | 2165.00   |
| 2.         | Tutorial Rooms (UG)                                | 7                        | 7          | $33 \times 7 = 231.00$        | 424.00    |
| 3.         | Class & Tutorial Rooms (PG)                        | G&R                      | ES8-1      | $33 \times 6 = 198.00$        | 336.00    |
| 4.         | Laboratory (UG)                                    | 57                       | 57         | 66 x 36 = <b>2376.00</b>      | 4812.00   |
| 5.         | Laboratory (PG)                                    | 04                       | 04         | 66 x 5 = <b>330.00</b>        | 561.29    |
| 6.         | MBA Class Room                                     | 02                       | 02         | 66 x 2 = <b>132.00</b>        | 144.00    |
| 7. I       | MBA Tutorial Room                                  | 01                       | 01         | 33 x 1 = <b>33.00</b>         | 33.00     |
| 8.         | MBA Semina <mark>r Hall</mark>                     | 01                       | 01         | 132 x 1 = <b>132.00</b>       | 148.00    |
| 9.         | Workshop                                           |                          | 1          | $(200+200) \times 1 = 400.00$ | 962.17    |
| 10.        | Drawing Hall                                       | /1/1                     | 1          | 132 x 1 = <b>132.00</b>       | 132.00    |
| 11.        | Computer Centre                                    | *10                      | 1          | 132 x 1 = 132.00              | 132.60    |
| 12.        | Seminar Hall(UG&PG)                                | 5                        | 5          | 132 x 1 = 132.00              | 1222.52   |
| 13         | Library+ Reading Room                              | 1                        | 1          | 570x1= 570.00                 | 735.00    |
| 14         | Language Laboratory+                               | 17                       | 1          | $33 \times 1 = 33.00$         | 33.00     |
| 2. Ad      | lministrative Area                                 |                          |            |                               |           |
| 1.         | Principal/ Director Office                         | 1                        | 1          | 33 x 1 = 33.00                | 38.04     |
| 2.         | Board Room                                         | 1                        | 1          | 33 x 1 = 33.00                | 33.00     |
| 3.         | Office all inclusive                               | 1 9                      | 1 0        | 300 x 1 = <b>300.00</b>       | 300.00    |
|            | Cabin for Head of Department and Department Office | 8                        | 8          | $20 \times 8 = 160.00$        | 221.75    |
| 5.         | Faculty Rooms                                      | Adequate )               | 50         | $10 \times 50 = 500$          | 626.32    |
| 6.         | Central Stores                                     |                          |            | 30 x 1 = 30.00                | 30.00     |
| 7.         | Maintenance                                        | 1                        | 1          | 10 x 1 = <b>10.00</b>         | 20.00     |
| 8.         | Security cabin                                     | 1                        | 2          | 10 x 1 = <b>10.00</b>         | 20.00     |
| 9.         | Housekeeping                                       |                          | 1          | 10 x 1 = <b>10.00</b>         | 14.40     |
| 10.        | Pantry for Staff                                   | F6: 1:_                  | nely K     | 10 x 1 = <b>10.00</b>         | 11.33     |
| 11.        | Examination Control Office                         | ricie                    | ney ·      | 30 x 1 = <b>30.00</b>         | 31.10     |
| 12.        | Placement Office                                   | 1                        | 1          | 30 x 1 = <b>30.00</b>         | 17.76     |
| 3. A       | menities                                           |                          | •          |                               |           |
| 1.         | Toilets                                            | Adequate                 | 17         | 350.00                        | 428.96    |
| 2.         | Boys Common Room                                   | 1                        | 1          | 100.00                        | 104.00    |
| 3.         | Girls Common Room                                  | 1                        | 1          | 100.00                        | 100.00    |
|            | Cafeteria                                          | 1                        | 1          | 150.00                        | 510.36    |