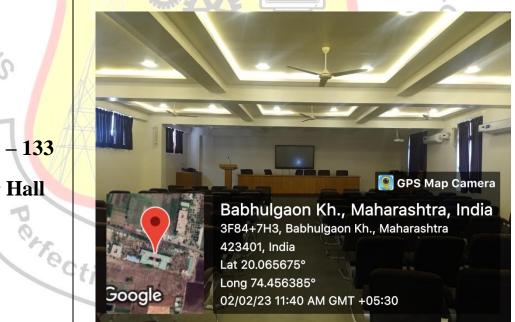

4.1.1: The Institution has adequate infrastructure and physical facilities for teaching-learning. viz., classrooms, laboratories, computing equipment etc.

**Area Statement** 

| Sr.<br>No. |                                                    | <b>*</b> T               |            | . / / 9                       | 1         |
|------------|----------------------------------------------------|--------------------------|------------|-------------------------------|-----------|
| 1210       | Particular                                         | No                       |            | Area (sq.m.)                  | /31       |
| 110.       |                                                    | Required                 | Available  | Required                      | Available |
| 1. In      | nstructional Area                                  | ı                        | 1          | `                             | P13 * 15  |
| 1.         | Class Rooms (UG) Jagdamb                           | a Ed <sup>26</sup> catio | n S32 iety |                               | 2165.00   |
| 2.         | Tutorial Rooms (UG)                                | 7                        | 7          | $33 \times 7 = 231.00$        | 424.00    |
| 3.         | Class & Tutorial Rooms (PG)                        | G&R                      | ES8-1      | $33 \times 6 = 198.00$        | 336.00    |
| 4.         | Laboratory (UG)                                    | 57                       | 57         | 66 x 36 = <b>2376.00</b>      | 4812.00   |
| 5.         | Laboratory (PG)                                    | 04                       | 04         | 66 x 5 = <b>330.00</b>        | 561.29    |
| 6.         | MBA Class Room                                     | 02                       | 02         | 66 x 2 = <b>132.00</b>        | 144.00    |
| 7. I       | MBA Tutorial Room                                  | 01                       | 01         | 33 x 1 = <b>33.00</b>         | 33.00     |
| 8.         | MBA Semina <mark>r Hall</mark>                     | 01                       | 01         | 132 x 1 = <b>132.00</b>       | 148.00    |
| 9.         | Workshop                                           |                          | 1          | $(200+200) \times 1 = 400.00$ | 962.17    |
| 10.        | Drawing Hall                                       | /1/1                     | 1          | 132 x 1 = <b>132.00</b>       | 132.00    |
| 11.        | Computer Centre                                    | *10                      | 1          | 132 x 1 = 132.00              | 132.60    |
| 12.        | Seminar Hall(UG&PG)                                | 5                        | 5          | 132 x 1 = 132.00              | 1222.52   |
| 13         | Library+ Reading Room                              | 1                        | 1          | 570x1= 570.00                 | 735.00    |
| 14         | Language Laboratory+                               | 17                       | 1          | $33 \times 1 = 33.00$         | 33.00     |
| 2. Ad      | lministrative Area                                 |                          |            |                               |           |
| 1.         | Principal/ Director Office                         | 1                        | 1          | 33 x 1 = 33.00                | 38.04     |
| 2.         | Board Room                                         | 1                        | 1          | 33 x 1 = 33.00                | 33.00     |
| 3.         | Office all inclusive                               | 1 9                      | 1 0        | 300 x 1 = <b>300.00</b>       | 300.00    |
|            | Cabin for Head of Department and Department Office | 8                        | 8          | $20 \times 8 = 160.00$        | 221.75    |
| 5.         | Faculty Rooms                                      | Adequate )               | 50         | $10 \times 50 = 500$          | 626.32    |
| 6.         | Central Stores                                     |                          |            | 30 x 1 = 30.00                | 30.00     |
| 7.         | Maintenance                                        | 1                        | 1          | 10 x 1 = <b>10.00</b>         | 20.00     |
| 8.         | Security cabin                                     | 1                        | 2          | 10 x 1 = <b>10.00</b>         | 20.00     |
| 9.         | Housekeeping                                       |                          | 1          | 10 x 1 = <b>10.00</b>         | 14.40     |
| 10.        | Pantry for Staff                                   | F6: 1:_                  | nely K     | 10 x 1 = <b>10.00</b>         | 11.33     |
| 11.        | Examination Control Office                         | ricie                    | ney ·      | 30 x 1 = <b>30.00</b>         | 31.10     |
| 12.        | Placement Office                                   | 1                        | 1          | 30 x 1 = <b>30.00</b>         | 17.76     |
| 3. A       | menities                                           |                          | •          |                               |           |
| 1.         | Toilets                                            | Adequate                 | 17         | 350.00                        | 428.96    |
| 2.         | Boys Common Room                                   | 1                        | 1          | 100.00                        | 104.00    |
| 3.         | Girls Common Room                                  | 1                        | 1          | 100.00                        | 100.00    |
|            | Cafeteria                                          | 1                        | 1          | 150.00                        | 510.36    |