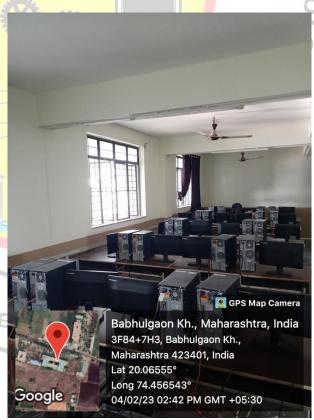

arashtra, Affiliated to SPPU Pune Website: <a href="https://www.sndcoe.ac.in">www.sndcoe.ac.in</a> Ph: 02559-225011



Room No – 210 Software Lab - I



Room No – 212
Microprocessor
Lab





#### S.N.D. College of Engineering & Research Center

Babhulgaon, Yeola-423401, Dist. Nashik Approved by AICTE & Govt. of Maharashtra, Affiliated to SPPU Pune Website: <a href="https://www.sndcoe.ac.in">www.sndcoe.ac.in</a> Ph: 02559-225011



Room No – 213 Unix Lab



Room No – 214 Network Lab





## S.N.D. College of Engineering & Research Center

Babhulgaon, Yeola-423401, Dist. Nashik Approved by AICTE & Govt. of Maharashtra, Affiliated to SPPU Pune Website: <a href="https://www.sndcoe.ac.in">www.sndcoe.ac.in</a> Ph: 02559-225011



Room No – 215
Programming
Lab



Room No – 233
Software Lab - II





## S.N.D. College of Engineering & Research Center

Babhulgaon, Yeola-423401, Dist. Nashik Approved by AICTE & Govt. of Maharashtra, Affiliated to SPPU Pune Website: <a href="https://www.sndcoe.ac.in">www.sndcoe.ac.in</a> Ph: 02559-225011



Room No – 235 Classroom



Room No – 236 Classroom





Yeola 423401 (Nashik

4.1.1

#### S.N.D. College of Engineering & Research Center

Babhulgaon, Yeola-423401, Dist. Nashik Approved by AICTE & Govt. of Maharashtra, Affiliated to SPPU Pune Website: www.sndcoe.ac.in Ph: 02559-225011

Institution has adequate infrastructure and physical facilities for teaching-learning. viz., classrooms, laboratories, computing equipment etc.

**Jagdamba Education Society's** 

## M.B.A. Department

| Sr.<br>No. | Name of Class Room/ Lab No. | Class Room/<br>Lab