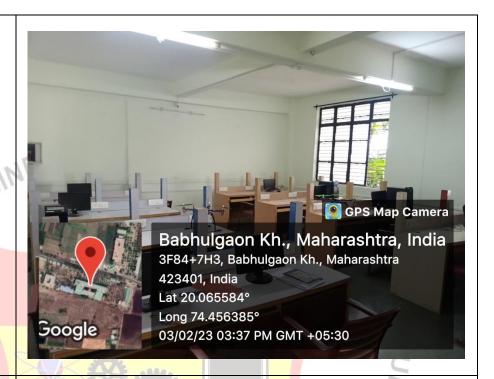

4.1.1: The Institution has adequate infrastructure and physical facilities for teaching-learning. viz., classrooms, laboratories, computing equipment etc.

**Area Statement** 

| Sr.<br>No. |                                                    | <b>*</b> T               |            | . / / 9                       | 1         |
|------------|----------------------------------------------------|--------------------------|------------|-------------------------------|-----------|
| 1210       | Particular                                         | No                       |            | Area (sq.m.)                  | /31       |
| 110.       |                                                    | Required                 | Available  | Required                      | Available |
| 1. In      | nstructional Area                                  | ı                        | 1          | `                             | P13 * 15  |
| 1.         | Class Rooms (UG) Jagdamb                           | a Ed <sup>26</sup> catio | n S32 iety |                               | 2165.00   |
| 2.         | Tutorial Rooms (UG)                                | 7                        | 7          | $33 \times 7 = 231.00$        | 424.00    |
| 3.         | Class & Tutorial Rooms (PG)                        | G&R                      | ES8-1      | $33 \times 6 = 198.00$        | 336.00    |
| 4.         | Laboratory (UG)                                    | 57                       | 57         | 66 x 36 = <b>2376.00</b>      | 4812.00   |
| 5.         | Laboratory (PG)                                    | 04                       | 04         | 66 x 5 = <b>330.00</b>        | 561.29    |
| 6.         | MBA Class Room                                     | 02                       | 02         | 66 x 2 = <b>132.00</b>        | 144.00    |
| 7. I       | MBA Tutorial Room                                  | 01                       | 01         | 33 x 1 = <b>33.00</b>         | 33.00     |
| 8.         | MBA Semina <mark>r Hall</mark>                     | 01                       | 01         | 132 x 1 = <b>132.00</b>       | 148.00    |
| 9.         | Workshop                                           |                          | 1          | $(200+200) \times 1 = 400.00$ | 962.17    |
| 10.        | Drawing Hall                                       | /1/1                     | 1          | 132 x 1 = <b>132.00</b>       | 132.00    |
| 11.        | Computer Centre                                    | *10                      | 1          | 132 x 1 = 132.00              | 132.60    |
| 12.        | Seminar Hall(UG&PG)                                | 5                        | 5          | 132 x 1 = 132.00              | 1222.52   |
| 13         | Library+ Reading Room                              | 1                        | 1          | 570x1= 570.00                 | 735.00    |
| 14         | Language Laboratory+                               | 17                       | 1          | $33 \times 1 = 33.00$         | 33.00     |
| 2. Ad      | lministrative Area                                 |                          |            |                               |           |
| 1.         | Principal/ Director Office                         | 1                        | 1          | 33 x 1 = 33.00                | 38.04     |
| 2.         | Board Room                                         | 1                        | 1          | 33 x 1 = 33.00                | 33.00     |
| 3.         | Office all inclusive                               | 1 9                      | 1 0        | 300 x 1 = <b>300.00</b>       | 300.00    |
|            | Cabin for Head of Department and Department Office | 8                        | 8          | $20 \times 8 = 160.00$        | 221.75    |
| 5.         | Faculty Rooms                                      | Adequate )               | 50         | $10 \times 50 = 500$          | 626.32    |
| 6.         | Central Stores                                     |                          |            | 30 x 1 = 30.00                | 30.00     |
| 7.         | Maintenance                                        | 1                        | 1          | 10 x 1 = <b>10.00</b>         | 20.00     |
| 8.         | Security cabin                                     | 1                        | 2          | 10 x 1 = <b>10.00</b>         | 20.00     |
| 9.         | Housekeeping                                       |                          | 1          | 10 x 1 = <b>10.00</b>         | 14.40     |
| 10.        | Pantry for Staff                                   | F6: 1:_                  | nely K     | 10 x 1 = <b>10.00</b>         | 11.33     |
| 11.        | Examination Control Office                         | ricie                    | ney ·      | 30 x 1 = <b>30.00</b>         | 31.10     |
| 12.        | Placement Office                                   | 1                        | 1          | 30 x 1 = <b>30.00</b>         | 17.76     |
| 3. A       | menities                                           |                          | •          |                               |           |
| 1.         | Toilets                                            | Adequate                 | 17         | 350.00                        | 428.96    |
| 2.         | Boys Common Room                                   | 1                        | 1          | 100.00                        | 104.00    |
| 3.         | Girls Common Room                                  | 1                        | 1          | 100.00                        | 100.00    |
|            | Cafeteria                                          | 1                        | 1          | 150.00                        | 510.36    |