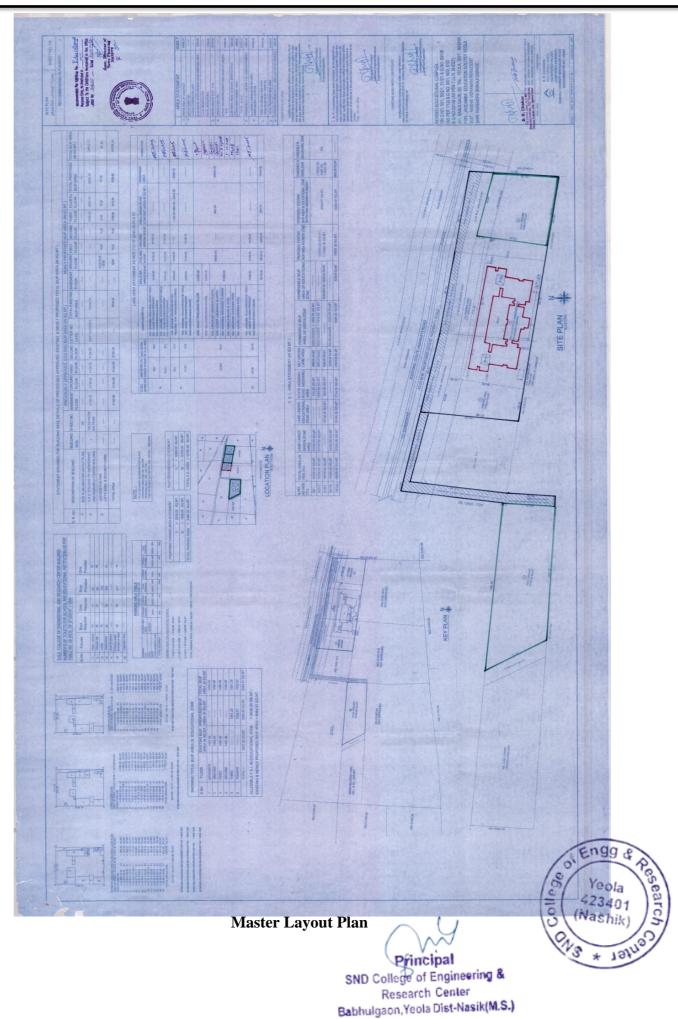

#### CERTIFICATE OF AN ARCHITECT REGISTERED WITH COUNCIL OF ARCHITECTURE

The copies of approved site plan & building plans in respect of application submitted by Mr. Narendra Bhikaji Darade, President, Jagdamba Education Society, At/Tal – Yeola, Dist.- Nashik, Integrated campus of S.N.D College of Engineering & Research Center, Yeola. Dist Nashik, were provided by Mr. Narendra Bhikaji Darade, President, Jagdamba Education Society, at/Tal – Yeola, Dist. - Nasik, for verification regarding their authenticity and appropriateness

Details of site plan & building plans.

| Plans approved by | Town Planning Nashik |
|-------------------|----------------------|
| Approval Number   | 1577                 |
| Date of Approval  | 10 June 2016         |

I hereby certify that:

- 1. The competent authority for approving the site plan building plans of an educational institute at the proposed site mentioned above is **Grampanchayat Babhulgaon**, **Tal Yeola**.
- 2. I have verified the above-mentioned site plans from the office Grampanchayat Babhulgaon, Tal Yeola
- 3. The above-mentioned site plans & building plans have been approved by the competent authority.
- 4. The above-mentioned site plans & building plans are authentic.
- 5. Construction of building admeasuring with the following details has been completed in all respect as per the approved building plan