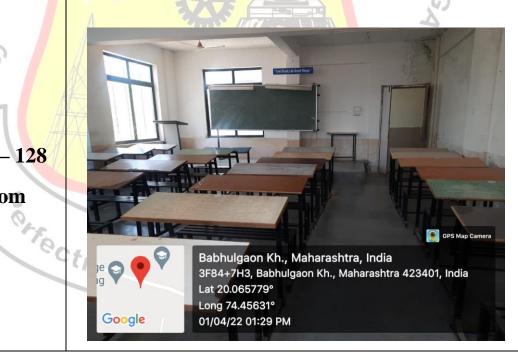

4.1.1: The Institution has adequate infrastructure and physical facilities for teaching-learning. viz., classrooms, laboratories, computing equipment etc.

**Area Statement** 

| Sr.<br>No. |                                                    | <b>*</b> T               |            | . / / 9                       | 1         |
|------------|----------------------------------------------------|--------------------------|------------|-------------------------------|-----------|
| 1210       | Particular                                         | No                       |            | Area (sq.m.)                  | /31       |
| 110.       |                                                    | Required                 | Available  | Required                      | Available |
| 1. In      | nstructional Area                                  | ı                        | 1          | `                             | P13 * 15  |
| 1.         | Class Rooms (UG) Jagdamb                           | a Ed <sup>26</sup> catio | n S32 iety |                               | 2165.00   |
| 2.         | Tutorial Rooms (UG)                                | 7                        | 7          | $33 \times 7 = 231.00$        | 424.00    |
| 3.         | Class & Tutorial Rooms (PG)                        | G&R                      | ES8-1      | $33 \times 6 = 198.00$        | 336.00    |
| 4.         | Laboratory (UG)                                    | 57                       | 57         | 66 x 36 = <b>2376.00</b>      | 4812.00   |
| 5.         | Laboratory (PG)                                    | 04                       | 04         | 66 x 5 = <b>330.00</b>        | 561.29    |
| 6.         | MBA Class Room                                     | 02                       | 02         | 66 x 2 = <b>132.00</b>        | 144.00    |
| 7. I       | MBA Tutorial Room                                  | 01                       | 01         | 33 x 1 = <b>33.00</b>         | 33.00     |
| 8.         | MBA Semina <mark>r Hall</mark>                     | 01                       | 01         | 132 x 1 = <b>132.00</b>       | 148.00    |
| 9.         | Workshop                                           |                          | 1          | $(200+200) \times 1 = 400.00$ | 962.17    |
| 10.        | Drawing Hall                                       | /1/1                     | 1          | 132 x 1 = <b>132.00</b>       | 132.00    |
| 11.        | Computer Centre                                    | *10                      | 1          | 132 x 1 = 132.00              | 132.60    |
| 12.        | Seminar Hall(UG&PG)                                | 5                        | 5          | 132 x 1 = 132.00              | 1222.52   |
| 13         | Library+ Reading Room                              | 1                        | 1          | 570x1= 570.00                 | 735.00    |
| 14         | Language Laboratory+                               | 17                       | 1          | $33 \times 1 = 33.00$         | 33.00     |
| 2. Ad      | lministrative Area                                 |                          |            |                               |           |
| 1.         | Principal/ Director Office                         | 1                        | 1          | 33 x 1 = 33.00                | 38.04     |
| 2.         | Board Room                                         | 1                        | 1          | 33 x 1 = 33.00                | 33.00     |
| 3.         | Office all inclusive                               | 1 9                      | 1 0        | 300 x 1 = <b>300.00</b>       | 300.00    |
|            | Cabin for Head of Department and Department Office | 8                        | 8          | $20 \times 8 = 160.00$        | 221.75    |
| 5.         | Faculty Rooms                                      | Adequate )               | 50         | $10 \times 50 = 500$          | 626.32    |
| 6.         | Central Stores                                     |                          |            | 30 x 1 = 30.00                | 30.00     |
| 7.         | Maintenance                                        | 1                        | 1          | 10 x 1 = <b>10.00</b>         | 20.00     |
| 8.         | Security cabin                                     | 1                        | 2          | 10 x 1 = <b>10.00</b>         | 20.00     |
| 9.         | Housekeeping                                       |                          | 1          | 10 x 1 = <b>10.00</b>         | 14.40     |
| 10.        | Pantry for Staff                                   | F6: 1:_                  | nely K     | 10 x 1 = <b>10.00</b>         | 11.33     |
| 11.        | Examination Control Office                         | ricie                    | ney ·      | 30 x 1 = <b>30.00</b>         | 31.10     |
| 12.        | Placement Office                                   | 1                        | 1          | 30 x 1 = <b>30.00</b>         | 17.76     |
| 3. A       | menities                                           |                          | •          |                               |           |
| 1.         | Toilets                                            | Adequate                 | 17         | 350.00                        | 428.96    |
| 2.         | Boys Common Room                                   | 1                        | 1          | 100.00                        | 104.00    |
| 3.         | Girls Common Room                                  | 1                        | 1          | 100.00                        | 100.00    |
|            | Cafeteria                                          | 1                        | 1          | 150.00                        | 510.36    |