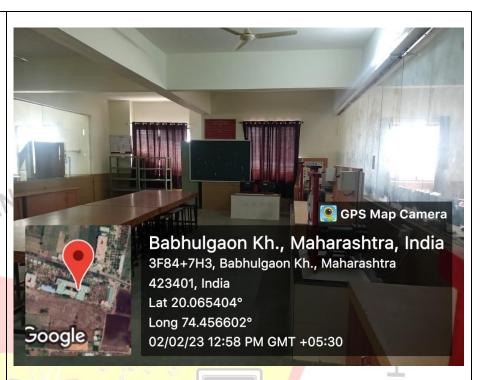

4.1.1: The Institution has adequate infrastructure and physical facilities for teaching-learning. viz., classrooms, laboratories, computing equipment etc.

**Area Statement** 

| Sr.<br>No. |                                                    | <b>*</b> T               |            | . / / 9                       | 1         |
|------------|----------------------------------------------------|--------------------------|------------|-------------------------------|-----------|
| 1210       | Particular                                         | No                       |            | Area (sq.m.)                  | /31       |
| 110.       |                                                    | Required                 | Available  | Required                      | Available |
| 1. In      | nstructional Area                                  | ı                        | 1          | `                             | P13 * 15  |
| 1.         | Class Rooms (UG) Jagdamb                           | a Ed <sup>26</sup> catio | n S32 iety |                               | 2165.00   |
| 2.         | Tutorial Rooms (UG)                                | 7                        | 7          | $33 \times 7 = 231.00$        | 424.00    |
| 3.         | Class & Tutorial Rooms (PG)                        | G&R                      | ES8-1      | $33 \times 6 = 198.00$        | 336.00    |
| 4.         | Laboratory (UG)                                    | 57                       | 57         | 66 x 36 = <b>2376.00</b>      | 4812.00   |
| 5.         | Laboratory (PG)                                    | 04                       | 04         | 66 x 5 = <b>330.00</b>        | 561.29    |
| 6.         | MBA Class Room                                     | 02                       | 02         | 66 x 2 = <b>132.00</b>        | 144.00    |
| 7. I       | MBA Tutorial Room                                  | 01                       | 01         | 33 x 1 = <b>33.00</b>         | 33.00     |
| 8.         | MBA Semina <mark>r Hall</mark>                     | 01                       | 01         | 132 x 1 = <b>132.00</b>       | 148.00    |
| 9.         | Workshop                                           |                          | 1          | $(200+200) \times 1 = 400.00$ | 962.17    |
| 10.        | Drawing Hall                                       | /1/1                     | 1          | 132 x 1 = <b>132.00</b>       | 132.00    |
| 11.        | Computer Centre                                    | *10                      | 1          | 132 x 1 = 132.00              | 132.60    |
| 12.        | Seminar Hall(UG&PG)                                | 5                        | 5          | 132 x 1 = 132.00              | 1222.52   |
| 13         | Library+ Reading Room                              | 1                        | 1          | 570x1= 570.00                 | 735.00    |
| 14         | Language Laboratory+                               | 17                       | 1          | $33 \times 1 = 33.00$         | 33.00     |
| 2. Ad      | lministrative Area                                 |                          |            |                               |           |
| 1.         | Principal/ Director Office                         | 1                        | 1          | 33 x 1 = 33.00                | 38.04     |
| 2.         | Board Room                                         | 1                        | 1          | 33 x 1 = 33.00                | 33.00     |
| 3.         | Office all inclusive                               | 1 9                      | 1 0        | 300 x 1 = <b>300.00</b>       | 300.00    |
|            | Cabin for Head of Department and Department Office | 8                        | 8          | $20 \times 8 = 160.00$        | 221.75    |
| 5.         | Faculty Rooms                                      | Adequate )               | 50         | $10 \times 50 = 500$          | 626.32    |
| 6.         | Central Stores                                     |                          |            | 30 x 1 = 30.00                | 30.00     |
| 7.         | Maintenance                                        | 1                        | 1          | 10 x 1 = <b>10.00</b>         | 20.00     |
| 8.         | Security cabin                                     | 1                        | 2          | 10 x 1 = <b>10.00</b>         | 20.00     |
| 9.         | Housekeeping                                       |                          | 1          | 10 x 1 = <b>10.00</b>         | 14.40     |
| 10.        | Pantry for Staff                                   | F6: 1:_                  | nely K     | 10 x 1 = <b>10.00</b>         | 11.33     |
| 11.        | Examination Control Office                         | ricie                    | ney ·      | 30 x 1 = <b>30.00</b>         | 31.10     |
| 12.        | Placement Office                                   | 1                        | 1          | 30 x 1 = <b>30.00</b>         | 17.76     |
| 3. A       | menities                                           |                          | •          |                               |           |
| 1.         | Toilets                                            | Adequate                 | 17         | 350.00                        | 428.96    |
| 2.         | Boys Common Room                                   | 1                        | 1          | 100.00                        | 104.00    |
| 3.         | Girls Common Room                                  | 1                        | 1          | 100.00                        | 100.00    |
|            | Cafeteria                                          | 1                        | 1          | 150.00                        | 510.36    |