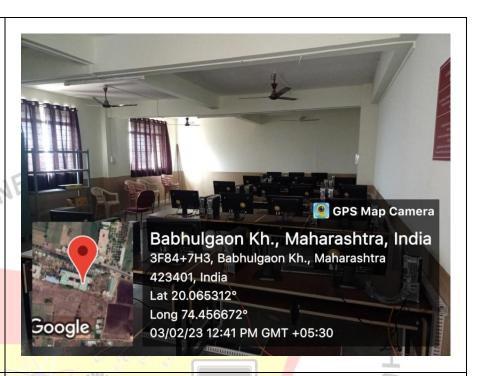

ik Approved by AICTE & Govt. of Maharashtra, Affiliated to SPPU Pune Website: <a href="https://www.sndcoe.ac.in">www.sndcoe.ac.in</a> Ph: 02559-225011



Room No – 210 Software Lab - I



Room No – 212
Microprocessor
Lab





#### S.N.D. College of Engineering & Research Center

Babhulgaon, Yeola-423401, Dist. Nashik Approved by AICTE & Govt. of Maharashtra, Affiliated to SPPU Pune Website: <a href="https://www.sndcoe.ac.in">www.sndcoe.ac.in</a> Ph: 02559-225011



Room No – 213 Unix Lab



Room No – 214 Network Lab





## S.N.D. College of Engineering & Research Center

Babhulgaon, Yeola-423401, Dist. Nashik Approved by AICTE & Govt. of Maharashtra, Affiliated to SPPU Pune Website: <a href="https://www.sndcoe.ac.in">www.sndcoe.ac.in</a> Ph: 02559-225011



Room No – 215
Programming
Lab



Room No – 233
Software Lab - II





## S.N.D. College of Engineering & Research Center

Babhulgaon, Yeola-423401, Dist. Nashik Approved by AICTE & Govt. of Maharashtra, Affiliated to SPPU Pune Website: <a href="https://www.sndcoe.ac.in">www.sndcoe.ac.in</a> Ph: 02559-225011



Room No – 235 Classroom



Room No – 236 Classroom





Yeola 423401 (Nashik

4.1.1

#### S.N.D. College of Engineering & Research Center

Babhulgaon, Yeola-423401, Dist. Nashik Approved by AICTE & Govt. of Maharashtra, Affiliated to SPPU Pune Website: www.sndcoe.ac.in Ph: 02559-225011

Institution has adequate infrastructure and physical facilities for teaching-learning. viz., classrooms, laboratories, computing equipment etc.

**Jagdamba Education Society's** 

## M.B.A. Department

| Sr.<br>No. | Name of Class