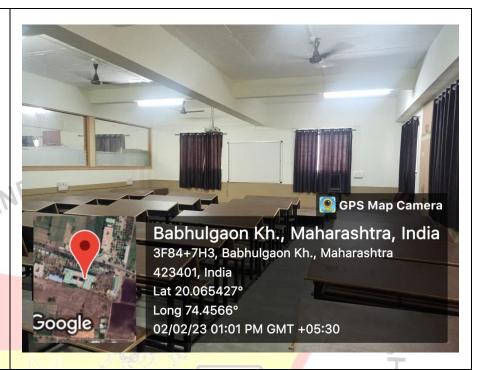

4.1.1: The Institution has adequate infrastructure and physical facilities for teaching-learning. viz., classrooms, laboratories, computing equipment etc.

**Area Statement** 

| Sr.<br>No. |                                                    | <b>*</b> T               |            | . / / 9                       | 1         |
|------------|----------------------------------------------------|--------------------------|------------|-------------------------------|-----------|
| 1210       | Particular                                         | No                       |            | Area (sq.m.)                  | /31       |
| 110.       |                                                    | Required                 | Available  | Required                      | Available |
| 1. In      | nstructional Area                                  | ı                        | 1          | `                             | P13 * 15  |
| 1.         | Class Rooms (UG) Jagdamb                           | a Ed <sup>26</sup> catio | n S32 iety |                               | 2165.00   |
| 2.         | Tutorial Rooms (UG)                                | 7                        | 7          | $33 \times 7 = 231.00$        | 424.00    |
| 3.         | Class & Tutorial Rooms (PG)                        | G&R                      | ES8-1      | $33 \times 6 = 198.00$        | 336.00    |
| 4.         | Laboratory (UG)                                    | 57                       | 57         | 66 x 36 = <b>2376.00</b>      | 4812.00   |
| 5.         | Laboratory (PG)                                    | 04                       | 04         | 66 x 5 = <b>330.00</b>        | 561.29    |
| 6.         | MBA Class Room                                     | 02                       | 02         | 66 x 2 = <b>132.00</b>        | 144.00    |
| 7. I       | MBA Tutorial Room                                  | 01                       | 01         | 33 x 1 = <b>33.00</b>         | 33.00     |
| 8.         | MBA Semina <mark>r Hall</mark>                     | 01                       | 01         | 132 x 1 = <b>132.00</b>       | 148.00    |
| 9.         | Workshop                                           |                          | 1          | $(200+200) \times 1 = 400.00$ | 962.17    |
| 10.        | Drawing Hall                                       | /1/1                     | 1          | 132 x 1 = <b>132.00</b>       | 132.00    |
| 11.        | Computer Centre                                    | *10                      | 1          | 132 x 1 = 132.00              | 132.60    |
| 12.        | Seminar Hall(UG&PG)                                | 5                        | 5          | 132 x 1 = 132.00              | 1222.52   |
| 13         | Library+ Reading Room                              | 1                        | 1          | 570x1= 570.00                 | 735.00    |
| 14         | Language Laboratory+                               | 17                       | 1          | $33 \times 1 = 33.00$         | 33.00     |
| 2. Ad      | lministrative Area                                 |                          |            |                               |           |
| 1.         | Principal/ Director Office                         | 1                        | 1          | 33 x 1 = 33.00                | 38.04     |
| 2.         | Board Room                                         | 1                        | 1          | 33 x 1 = 33.00                | 33.00     |
| 3.         | Office all inclusive                               | 1 9                      | 1 0        | 300 x 1 = <b>300.00</b>       | 300.00    |
|            | Cabin for Head of Department and Department Office | 8                        | 8          | $20 \times 8 = 160.00$        | 221.75    |
| 5.         | Faculty Rooms                                      | Adequate )               | 50         | $10 \times 50 = 500$          | 626.32    |
| 6.         | Central Stores                                     |                          |            | 30 x 1 = 30.00                | 30.00     |
| 7.         | Maintenance                                        | 1                        | 1          | 10 x 1 = <b>10.00</b>         | 20.00     |
| 8.         | Security cabin                                     | 1                        | 2          | 10 x 1 = <b>10.00</b>         | 20.00     |
| 9.         | Housekeeping                                       |                          | 1          | 10 x 1 = <b>10.00</b>         | 14.40     |
| 10.        | Pantry for Staff                                   | F6: 1:_                  | nely K     | 10 x 1 = <b>10.00</b>         | 11.33     |
| 11.        | Examination Control Office                         | ricie                    | ney ·      | 30 x 1 = <b>30.00</b>         | 31.10     |
| 12.        | Placement Office                                   | 1                        | 1          | 30 x 1 = <b>30.00</b>         | 17.76     |
| 3. A       | menities                                           |                          | •          |                               |           |
| 1.         | Toilets                                            | Adequate                 | 17         | 350.00                        | 428.96    |
| 2.         | Boys Common Room                                   | 1                        | 1          | 100.00                        | 104.00    |
| 3.         | Girls Common Room                                  | 1                        | 1          | 100.00                        | 100.00    |
|            | Cafeteria                                          | 1                        | 1          | 150.00                        | 510.36    |