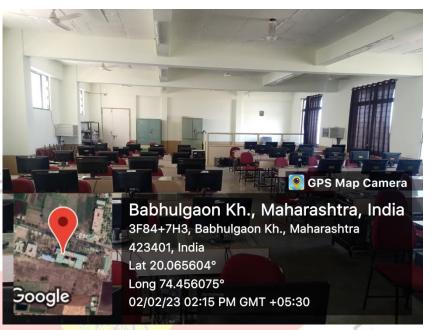

4.1.1: The Institution has adequate infrastructure and physical facilities for teaching-learning. viz., classrooms, laboratories, computing equipment etc.

**Area Statement** 

| Sr.<br>No. |                                                    | <b>*</b> T               |            | . / / 9                       | 1         |
|------------|----------------------------------------------------|--------------------------|------------|-------------------------------|-----------|
| 1210       | Particular                                         | No                       |            | Area (sq.m.)                  | /31       |
| 110.       |                                                    | Required                 | Available  | Required                      | Available |
| 1. In      | nstructional Area                                  | ı                        | 1          | `                             | P13 * 15  |
| 1.         | Class Rooms (UG) Jagdamb                           | a Ed <sup>26</sup> catio | n S32 iety |                               | 2165.00   |
| 2.         | Tutorial Rooms (UG)                                | 7                        | 7          | $33 \times 7 = 231.00$        | 424.00    |
| 3.         | Class & Tutorial Rooms (PG)                        | G&R                      | ES8-1      | $33 \times 6 = 198.00$        | 336.00    |
| 4.         | Laboratory (UG)                                    | 57                       | 57         | 66 x 36 = <b>2376.00</b>      | 4812.00   |
| 5.         | Laboratory (PG)                                    | 04                       | 04         | 66 x 5 = <b>330.00</b>        | 561.29    |
| 6.         | MBA Class Room                                     | 02                       | 02         | 66 x 2 = <b>132.00</b>        | 144.00    |
| 7. I       | MBA Tutorial Room                                  | 01                       | 01         | 33 x 1 = <b>33.00</b>         | 33.00     |
| 8.         | MBA Semina <mark>r Hall</mark>                     | 01                       | 01         | 132 x 1 = <b>132.00</b>       | 148.00    |
| 9.         | Workshop                                           |                          | 1          | $(200+200) \times 1 = 400.00$ | 962.17    |
| 10.        | Drawing Hall                                       | /1/1                     | 1          | 132 x 1 = <b>132.00</b>       | 132.00    |
| 11.        | Computer Centre                                    | *10                      | 1          | 132 x 1 = 132.00              | 132.60    |
| 12.        | Seminar Hall(UG&PG)                                | 5                        | 5          | 132 x 1 = 132.00              | 1222.52   |
| 13         | Library+ Reading Room                              | 1                        | 1          | 570x1= 570.00                 | 735.00    |
| 14         | Language Laboratory+                               | 17                       | 1          | $33 \times 1 = 33.00$         | 33.00     |
| 2. Ad      | lministrative Area                                 |                          |            |                               |           |
| 1.         | Principal/ Director Office                         | 1                        | 1          | 33 x 1 = 33.00                | 38.04     |
| 2.         | Board Room                                         | 1                        | 1          | 33 x 1 = 33.00                | 33.00     |
| 3.         | Office all inclusive                               | 1 9                      | 1 0        | 300 x 1 = <b>300.00</b>       | 300.00    |
|            | Cabin for Head of Department and Department Office | 8                        | 8          | $20 \times 8 = 160.00$        | 221.75    |
| 5.         | Faculty Rooms                                      | Adequate )               | 50         | $10 \times 50 = 500$          | 626.32    |
| 6.         | Central Stores                                     |                          |            | 30 x 1 = 30.00                | 30.00     |
| 7.         | Maintenance                                        | 1                        | 1          | 10 x 1 = <b>10.00</b>         | 20.00     |
| 8.         | Security cabin                                     | 1                        | 2          | 10 x 1 = <b>10.00</b>         | 20.00     |
| 9.         | Housekeeping                                       |                          | 1          | 10 x 1 = <b>10.00</b>         | 14.40     |
| 10.        | Pantry for Staff                                   | F6: 1:_                  | nely K     | 10 x 1 = <b>10.00</b>         | 11.33     |
| 11.        | Examination Control Office                         | ricie                    | ney ·      | 30 x 1 = <b>30.00</b>         | 31.10     |
| 12.        | Placement Office                                   | 1                        | 1          | 30 x 1 = <b>30.00</b>         | 17.76     |
| 3. A       | menities                                           |                          | •          |                               |           |
| 1.         | Toilets                                            | Adequate                 | 17         | 350.00                        | 428.96    |
| 2.         | Boys Common Room                                   | 1                        | 1          | 100.00                        | 104.00    |
| 3.         | Girls Common Room                                  | 1                        | 1          | 100.00                        | 100.00    |
|            | Cafeteria                                          | 1                        | 1          | 150.00                        | 510.36    |