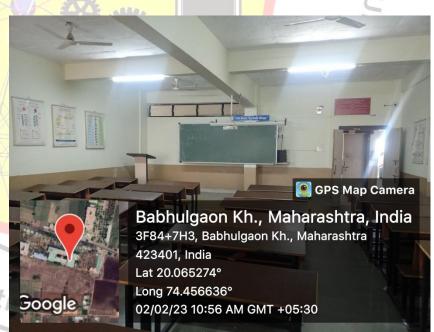

4.1.1: The Institution has adequate infrastructure and physical facilities for teaching-learning. viz., classrooms, laboratories, computing equipment etc.

**Area Statement** 

| Sr.<br>No. |                                                    | <b>*</b> T               |            | . / / 9                       | 1         |
|------------|----------------------------------------------------|--------------------------|------------|-------------------------------|-----------|
| 1210       | Particular                                         | No                       |            | Area (sq.m.)                  | /31       |
| 110.       |                                                    | Required                 | Available  | Required                      | Available |
| 1. In      | nstructional Area                                  | ı                        | 1          | `                             | P13 * 15  |
| 1.         | Class Rooms (UG) Jagdamb                           | a Ed <sup>26</sup> catio | n S32 iety |                               | 2165.00   |
| 2.         | Tutorial Rooms (UG)                                | 7                        | 7          | $33 \times 7 = 231.00$        | 424.00    |
| 3.         | Class & Tutorial Rooms (PG)                        | G&R                      | ES8-1      | $33 \times 6 = 198.00$        | 336.00    |
| 4.         | Laboratory (UG)                                    | 57                       | 57         | 66 x 36 = <b>2376.00</b>      | 4812.00   |
| 5.         | Laboratory (PG)                                    | 04                       | 04         | 66 x 5 = <b>330.00</b>        | 561.29    |
| 6.         | MBA Class Room                                     | 02                       | 02         | 66 x 2 = <b>132.00</b>        | 144.00    |
| 7. I       | MBA Tutorial Room                                  | 01                       | 01         | 33 x 1 = <b>33.00</b>         | 33.00     |
| 8.         | MBA Semina <mark>r Hall</mark>                     | 01                       | 01         | 132 x 1 = <b>132.00</b>       | 148.00    |
| 9.         | Workshop                                           |                          | 1          | $(200+200) \times 1 = 400.00$ | 962.17    |
| 10.        | Drawing Hall                                       | /1/1                     | 1          | 132 x 1 = <b>132.00</b>       | 132.00    |
| 11.        | Computer Centre                                    | *10                      | 1          | 132 x 1 = 132.00              | 132.60    |
| 12.        | Seminar Hall(UG&PG)                                | 5                        | 5          | 132 x 1 = 132.00              | 1222.52   |
| 13         | Library+ Reading Room                              | 1                        | 1          | 570x1= 570.00                 | 735.00    |
| 14         | Language Laboratory+                               | 17                       | 1          | $33 \times 1 = 33.00$         | 33.00     |
| 2. Ad      | lministrative Area                                 |                          |            |                               |           |
| 1.         | Principal/ Director Office                         | 1                        | 1          | 33 x 1 = 33.00                | 38.04     |
| 2.         | Board Room                                         | 1                        | 1          | 33 x 1 = 33.00                | 33.00     |
| 3.         | Office all inclusive                               | 1 9                      | 1 0        | 300 x 1 = <b>300.00</b>       | 300.00    |
|            | Cabin for Head of Department and Department Office | 8                        | 8          | $20 \times 8 = 160.00$        | 221.75    |
| 5.         | Faculty Rooms                                      | Adequate )               | 50         | $10 \times 50 = 500$          | 626.32    |
| 6.         | Central Stores                                     |                          |            | 30 x 1 = 30.00                | 30.00     |
| 7.         | Maintenance                                        | 1                        | 1          | 10 x 1 = <b>10.00</b>         | 20.00     |
| 8.         | Security cabin                                     | 1                        | 2          | 10 x 1 = <b>10.00</b>         | 20.00     |
| 9.         | Housekeeping                                       |                          | 1          | 10 x 1 = <b>10.00</b>         | 14.40     |
| 10.        | Pantry for Staff                                   | F6: 1:_                  | nely K     | 10 x 1 = <b>10.00</b>         | 11.33     |
| 11.        | Examination Control Office                         | ricie                    | ney ·      | 30 x 1 = <b>30.00</b>         | 31.10     |
| 12.        | Placement Office                                   | 1                        | 1          | 30 x 1 = <b>30.00</b>         | 17.76     |
| 3. A       | menities                                           |                          | •          |                               |           |
| 1.         | Toilets                                            | Adequate                 | 17         | 350.00                        | 428.96    |
| 2.         | Boys Common Room                                   | 1                        | 1          | 100.00                        | 104.00    |
| 3.         | Girls Common Room                                  | 1                        | 1          | 100.00                        | 100.00    |
|            | Cafeteria                                          | 1                        | 1          | 150.00                        | 510.36    |