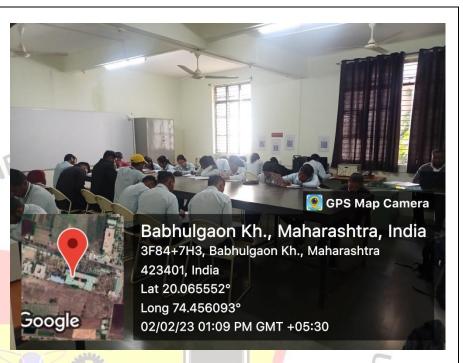

1, Dist. Nashik Approved by AICTE & Govt. of Maharashtra, Affiliated to SPPU Pune Website: <a href="https://www.sndcoe.ac.in">www.sndcoe.ac.in</a> Ph: 02559-225011



Room No – 119
PG Classroom



Room No – 120 ADE/FMA Lab





#### S.N.D. College of Engineering & Research Center

Babhulgaon, Yeola-423401, Dist. Nashik Approved by AICTE & Govt. of Maharashtra, Affiliated to SPPU Pune Website: <a href="https://www.sndcoe.ac.in">www.sndcoe.ac.in</a> Ph: 02559-225011



Room No – 121 EMI/NA Lab



Room No – 122 PE/AEDC Lab





## S.N.D. College of Engineering & Research Center

Babhulgaon, Yeola-423401, Dist. Nashik Approved by AICTE & Govt. of Maharashtra, Affiliated to SPPU Pune Website: <a href="https://www.sndcoe.ac.in">www.sndcoe.ac.in</a> Ph: 02559-225011



Room No – 137 CSE/ACS Lab







4.1.1:

\* 19th

Yeola

423401 (Nashik)

## S.N.D. College of Engineering & Research Center

Babhulgaon, Yeola-423401, Dist. Nashik Approved by AICTE & Govt. of Maharashtra, Affiliated to SPPU Pune Website: <a href="https://www.sndcoe.ac.in">www.sndcoe.ac.in</a> Ph: 02559-225011

The Institution has adequate infrastructure and physical facilities for teaching-learning. viz., classrooms, laboratories, computing equipment etc.

#### **Engineering Science Department**

**Jagdamba Education Society's** 

| Sr.<br>No. | Name of Class Room/ Lab No. | Class Room/<br>Lab No. | Carpet Area (Sq.mtr) |
|------------|-----------------------------|------------------------|----------------------|
| 1          | Physics Lab                 | 218                    | 65.87                |
| 2