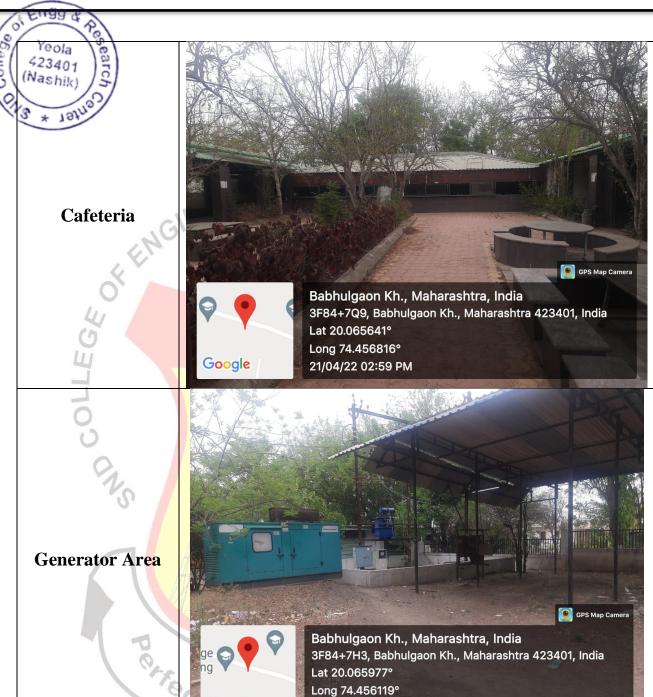

Research Center

Babhulgaon, Yeola-423401, Dist. Nashik Approved by AICTE & Govt. of Maharashtra, Affiliated to SPPU Pune Website: <a href="https://www.sndcoe.ac.in">www.sndcoe.ac.in</a> Ph: 02559-225011



**Indoor Game Table Tenis** 



**Indoor Game Carrom Board** 





# S.N.D. College of Engineering & Research Center

Babhulgaon, Yeola-423401, Dist. Nashik Approved by AICTE & Govt. of Maharashtra, Affiliated to SPPU Pune Website: <a href="https://www.sndcoe.ac.in">www.sndcoe.ac.in</a> Ph: 02559-225011



# Indoor Game Chess



Adequate Parking





# S.N.D. College of Engineering & Research Center

Babhulgaon, Yeola-423401, Dist. Nashik Approved by AICTE & Govt. of Maharashtra, Affiliated to SPPU Pune Website: <a href="https://www.sndcoe.ac.in">www.sndcoe.ac.in</a> Ph: 02559-225011



21/04/22 02:40 PM

Google





# S.N.D. College of Engineering & Research Center

Babhulgaon, Yeola-423401, Dist. Nashik Approved by AICTE & Govt. of Maharashtra, Affiliated to SPPU Pune Website: <a href="https://www.sndcoe.ac.in">www.sndcoe.ac.in</a> Ph: 02559-225011





# S.N.D. College of Engineering & Research Center

Babhulgaon, Yeola-423401, Dist. Nashik Approved by AICTE & Govt. of Maharashtra, Affiliated to SPPU Pune Website: <a href="https://www.sndcoe.ac.in">www.sndcoe.ac.in</a> Ph: 02559-225011



# Car Parking



**Central Library** 





# S.N.D. College of Engineering & Research Center

Babhulgaon, Yeola-423401, Dist. Nashik Approved by AICTE & Govt. of Maharashtra, Affiliated to SPPU Pune Website: <a href="https://www.sndcoe.ac.in">www.sndcoe.ac.in</a> Ph: 02559-225011