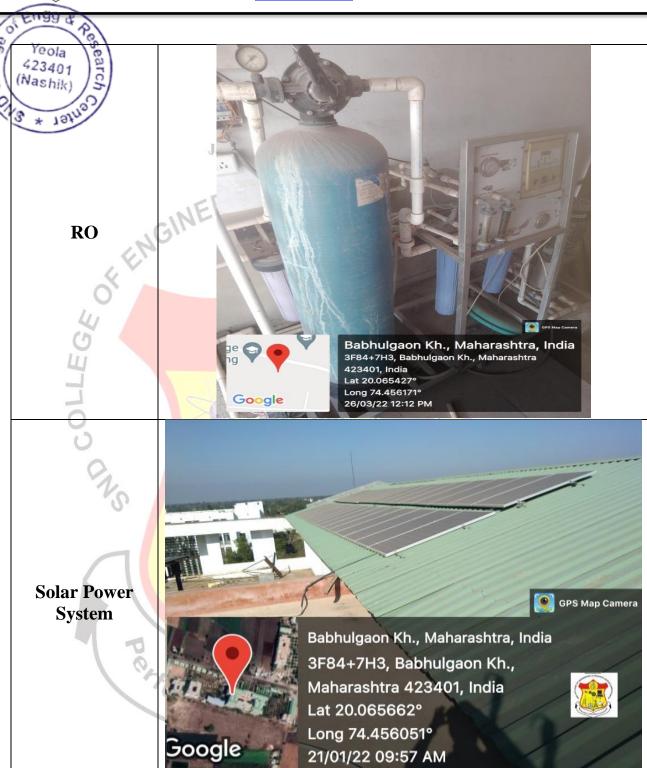

l Library** 





# S.N.D. College of Engineering & Research Center

Babhulgaon, Yeola-423401, Dist. Nashik Approved by AICTE & Govt. of Maharashtra, Affiliated to SPPU Pune Website: <a href="https://www.sndcoe.ac.in">www.sndcoe.ac.in</a> Ph: 02559-225011



**TPO** 



**Guest House** 





# S.N.D. College of Engineering & Research Center

Babhulgaon, Yeola-423401, Dist. Nashik Approved by AICTE & Govt. of Maharashtra, Affiliated to SPPU Pune Website: <a href="https://www.sndcoe.ac.in">www.sndcoe.ac.in</a> Ph: 02559-225011



# **Guest House**









# S.N.D. College of Engineering & Research Center

Babhulgaon, Yeola-423401, Dist. Nashik Approved by AICTE & Govt. of Maharashtra, Affiliated to SPPU Pune Website: <a href="https://www.sndcoe.ac.in">www.sndcoe.ac.in</a> Ph: 02559-225011