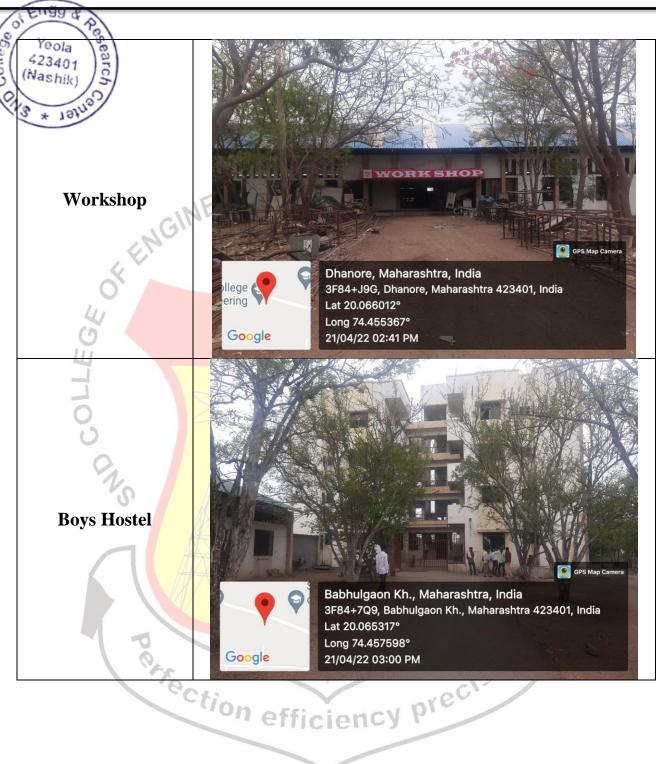

# S.N.D. College of Engineering & Research Center

Babhulgaon, Yeola-423401, Dist. Nashik Approved by AICTE & Govt. of Maharashtra, Affiliated to SPPU Pune Website: <a href="https://www.sndcoe.ac.in">www.sndcoe.ac.in</a> Ph: 02559-225011



# Indoor Game Chess



Adequate Parking





# S.N.D. College of Engineering & Research Center

Babhulgaon, Yeola-423401, Dist. Nashik Approved by AICTE & Govt. of Maharashtra, Affiliated to SPPU Pune Website: <a href="https://www.sndcoe.ac.in">www.sndcoe.ac.in</a> Ph: 02559-225011



21/04/22 02:40 PM

Google





# S.N.D. College of Engineering & Research Center

Babhulgaon, Yeola-423401, Dist. Nashik Approved by AICTE & Govt. of Maharashtra, Affiliated to SPPU Pune Website: <a href="https://www.sndcoe.ac.in">www.sndcoe.ac.in</a> Ph: 02559-225011





# S.N.D. College of Engineering & Research Center

Babhulgaon, Yeola-423401, Dist. Nashik Approved by AICTE & Govt. of Maharashtra, Affiliated to SPPU Pune Website: <a href="https://www.sndcoe.ac.in">www.sndcoe.ac.in</a> Ph: 02559-225011



# Car Parking



**Central Library** 





# S.N.D. College of Engineering & Research Center

Babhulgaon, Yeola-423401, Dist. Nashik Approved by AICTE & Govt. of Maharashtra, Affiliated to SPPU Pune Website: <a href="https://www.sndcoe.ac.in">www.sndcoe.ac.in</a> Ph: 02559-225011



**TPO** 



**Guest House** 





# S.N.D. College of Engineering & Research Center

Babhulgaon, Yeola-423401, Dist. Nashik Approved by AICTE & Govt. of Maharashtra, Affiliated to SPPU Pune Website: <a href="https://www.sndcoe.ac.in">www.sndcoe.ac.in</a> Ph: 02559-225011