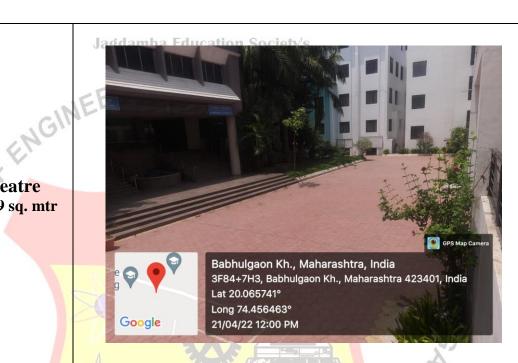

# S.N.D. College of Engineering & Research Center

Babhulgaon, Yeola-423401, Dist. Nashik Approved by AICTE & Govt. of Maharashtra, Affiliated to SPPU Pune Website: <a href="https://www.sndcoe.ac.in">www.sndcoe.ac.in</a> Ph: 02559-225011

4.1.2: The Institution has adequate facilities for cultural activities, sports, games (indoor, outdoor), gymnasium, yoga centre etc.

Below given are photographs of adequate facilities that required for cultural activities, sports, indoor and outdoor games, etc.

Amphitheatre Area – 962.89 sq. mtr



**Volleyball Ground** 





# S.N.D. College of Engineering & Research Center

Babhulgaon, Yeola-423401, Dist. Nashik Approved by AICTE & Govt. of Maharashtra, Affiliated to SPPU Pune Website: <a href="https://www.sndcoe.ac.in">www.sndcoe.ac.in</a> Ph: 02559-225011



# Basket Ball Ground









# S.N.D. College of Engineering & Research Center

Babhulgaon, Yeola-423401, Dist. Nashik Approved by AICTE & Govt. of Maharashtra, Affiliated to SPPU Pune Website: <a href="https://www.sndcoe.ac.in">www.sndcoe.ac.in</a> Ph: 02559-225011



**Cricket Ground** 



**Badminton Court** 





# S.N.D. College of Engineering & Research Center

Babhulgaon, Yeola-423401, Dist. Nashik Approved by AICTE & Govt. of Maharashtra, Affiliated to SPPU Pune Website: <a href="https://www.sndcoe.ac.in">www.sndco