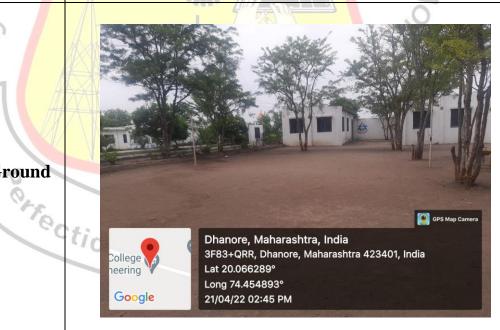

# S.N.D. College of Engineering & Research Center

Babhulgaon, Yeola-423401, Dist. Nashik Approved by AICTE & Govt. of Maharashtra, Affiliated to SPPU Pune Website: <a href="https://www.sndcoe.ac.in">www.sndcoe.ac.in</a> Ph: 02559-225011

4.1.2: The Institution has adequate facilities for cultural activities, sports, games (indoor, outdoor), gymnasium, yoga centre etc.

Below given are photographs of adequate facilities that required for cultural activities, sports, indoor and outdoor games, etc.

Amphitheatre Area – 962.89 sq. mtr



**Volleyball Ground** 





# S.N.D. College of Engineering & Research Center

Babhulgaon, Yeola-423401, Dist. Nashik Approved by AICTE & Govt. of Maharashtra, Affiliated to SPPU Pune Website: <a href="https://www.sndcoe.ac.in">www.sndcoe.ac.in</a> Ph: 02559-225011



# Basket Ball Ground









# S.N.D. College of Engineering & Research Center

Babhulgaon, Yeola-423401, Dist. Nashik Approved by AICTE & Govt. of Maharashtra, Affiliated to SPPU Pune Website: <a href="https://www.sndcoe.ac.in">www.sndcoe.ac.in</a> Ph: 02559-225011



**Cricket Ground** 



**Badminton Court** 





# S.N.D. College of Engineering & Research Center

Babhulgaon, Yeola-423401, Dist. Nashik Approved by AICTE & Govt. of Maharashtra, Affiliated to SPPU Pune Website: <a href="https://www.sndcoe.ac.in">www.sndcoe.ac.in</a> Ph: 02559-2250