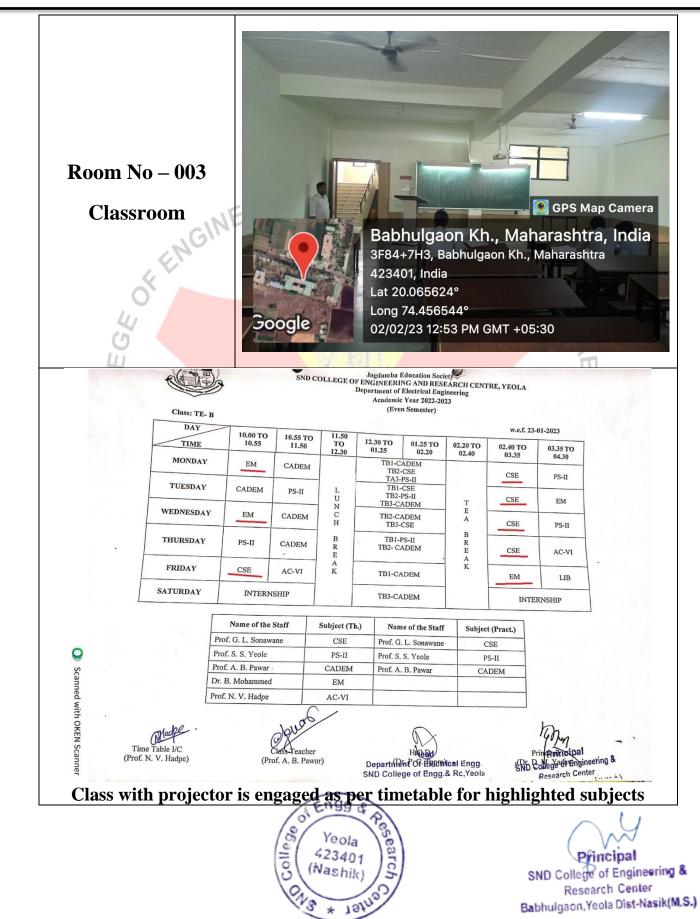

| Sr.<br>No. | ICT Enabled Room | Room<br>No.        | Name of Dept.    | Type of ICT facility                                      |
|------------|------------------|--------------------|------------------|-----------------------------------------------------------|
| 1          | SE-A Class room  | 002                | Electrical       | Ceiling mounted Projector                                 |
| 2          | SE-B Class room  | 003                | Electrical       | Ceiling mounted Projector                                 |
| 3          | Classroom        | 028                | Mechanical       | Ceiling mounted Projector                                 |
| 4          | BE-B Classroom   | 042                | Electrical       | Interactive Board                                         |
| 5          | Classroom        | 129                | Computer         | Interactive Board                                         |
| 6          | Classroom        | 130                | <b>Com</b> puter | Ceiling Mounted Projector                                 |
| 7          | Seminar Hall     | 133                | Computer         | Ceiling Mounted Projector,<br>Smart TV, Internet Facility |
| 8          | Computer Lab     | 204                | Civil 🛁          | Ceiling mounted Projector                                 |
| 9          | Computer Lab     | 221                | MBA              | Ceiling mounted Projector                                 |
| 10         | Classroom        | 222                | MBA              | Android TV 50 Inch                                        |
| 11         | Classroom        | 235                | TI               | Ceiling mounted Projector,<br>Interactive Board           |
| 12         | Classroom        | 236                | TI               | Ceiling mounted Projector                                 |
| 13         | BE Classroom     | 3 <mark>0</mark> 2 | Civil            | Ceiling mounted Projector                                 |
| 14         | TE Classroom     | 303                | Civil            | Ceiling mounted Projector                                 |
| 15         | SE Classroom     | 304                | Civil            | Ceiling mounted Projector                                 |
| 16         | Computer Center  | 308                | First Year       | Ceiling mounted Projector                                 |
| 17         | Classroom        | 310                | First Year       | Ceiling mounted Projector                                 |
| 18         | Classroom        | 311                | First Year       | Ceiling mounted Projector                                 |
| 19         | Seminar Hall     | 317                | Mechanical       | Ceiling Mounted Projector                                 |
| 20         | Classroom        | 332                | First Year       | Ceiling mounted Projector                                 |
| 21         | Classroom        | 333                | First Year       | Ceiling mounted Projector                                 |