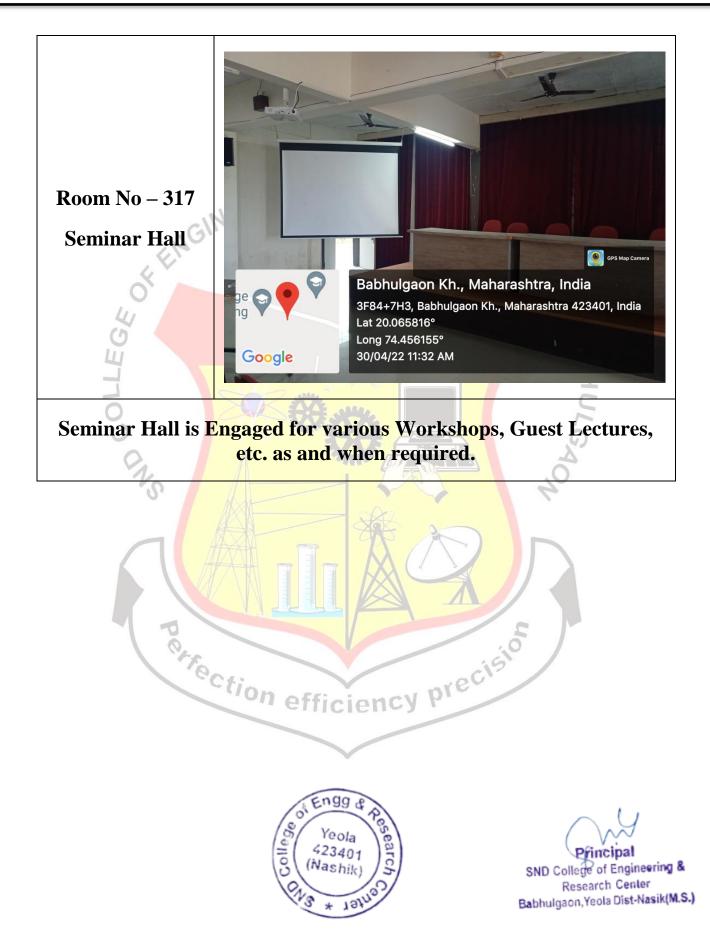

| Sr.<br>No. | ICT Enabled Room | Room<br>No.        | Name of Dept.    | Type of ICT facility                                      |
|------------|------------------|--------------------|------------------|-----------------------------------------------------------|
| 1          | SE-A Class room  | 002                | Electrical       | Ceiling mounted Projector                                 |
| 2          | SE-B Class room  | 003                | Electrical       | Ceiling mounted Projector                                 |
| 3          | Classroom        | 028                | Mechanical       | Ceiling mounted Projector                                 |
| 4          | BE-B Classroom   | 042                | Electrical       | Interactive Board                                         |
| 5          | Classroom        | 129                | Computer         | Interactive Board                                         |
| 6          | Classroom        | 130                | <b>Com</b> puter | Ceiling Mounted Projector                                 |
| 7          | Seminar Hall     | 133                | Computer         | Ceiling Mounted Projector,<br>Smart TV, Internet Facility |
| 8          | Computer Lab     | 204                | Civil 🛁          | Ceiling mounted Projector                                 |
| 9          | Computer Lab     | 221                | MBA              | Ceiling mounted Projector                                 |
| 10         | Classroom        | 222                | MBA              | Android TV 50 Inch                                        |
| 11         | Classroom        | 235                | TI               | Ceiling mounted Projector,<br>Interactive Board           |
| 12         | Classroom        | 236                | TI               | Ceiling mounted Projector                                 |
| 13         | BE Classroom     | 3 <mark>0</mark> 2 | Civil            | Ceiling mounted Projector                                 |
| 14         | TE Classroom     | 303                | Civil            | Ceiling mounted Projector                                 |
| 15         | SE Classroom     | 304                | Civil            | Ceiling mounted Projector                                 |
| 16         | Computer Center  | 308                | First Year       | Ceiling mounted Projector                                 |
| 17         | Classroom        | 310                | First Year       | Ceiling mounted Projector                                 |
| 18         | Classroom        | 311                | First Year       | Ceiling mounted Projector                                 |
| 19         | Seminar Hall     | 317                | Mechanical       | Ceiling Mounted Projector                                 |
| 20         | Classroom        | 332                | First Year       | Ceiling mounted Projector                                 |
| 21         | Classroom        | 333                | First Year       | Ceiling mounted Projector                                 |