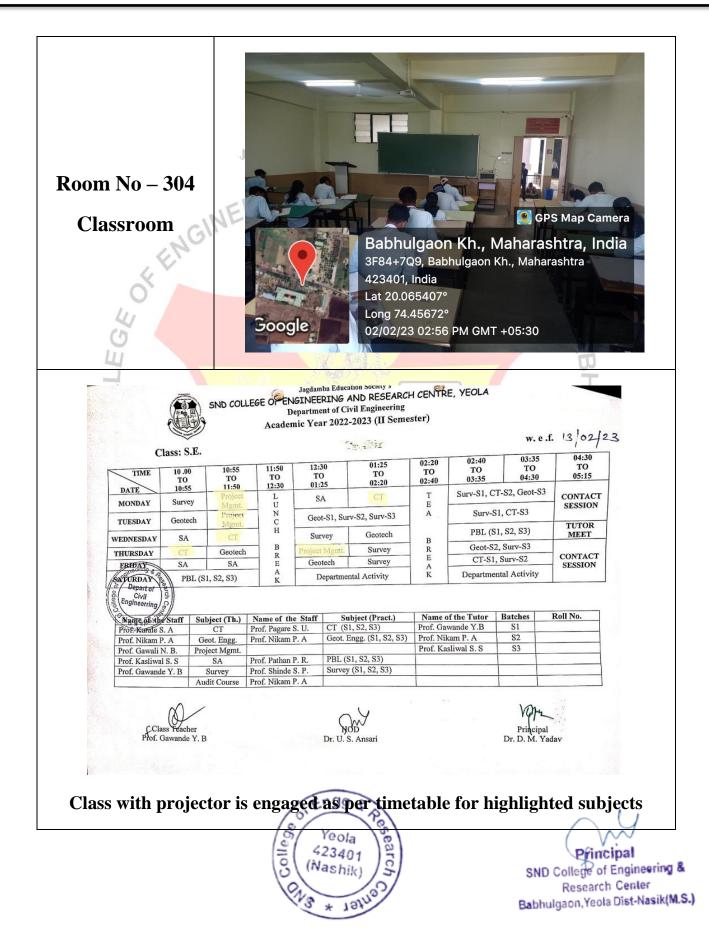

| Sr.<br>No. | ICT Enabled Room | Room<br>No.        | Name of Dept.    | Type of ICT facility                                      |
|------------|------------------|--------------------|------------------|-----------------------------------------------------------|
| 1          | SE-A Class room  | 002                | Electrical       | Ceiling mounted Projector                                 |
| 2          | SE-B Class room  | 003                | Electrical       | Ceiling mounted Projector                                 |
| 3          | Classroom        | 028                | Mechanical       | Ceiling mounted Projector                                 |
| 4          | BE-B Classroom   | 042                | Electrical       | Interactive Board                                         |
| 5          | Classroom        | 129                | Computer         | Interactive Board                                         |
| 6          | Classroom        | 130                | <b>Com</b> puter | Ceiling Mounted Projector                                 |
| 7          | Seminar Hall     | 133                | Computer         | Ceiling Mounted Projector,<br>Smart TV, Internet Facility |
| 8          | Computer Lab     | 204                | Civil 🛁          | Ceiling mounted Projector                                 |
| 9          | Computer Lab     | 221                | MBA              | Ceiling mounted Projector                                 |
| 10         | Classroom        | 222                | MBA              | Android TV 50 Inch                                        |
| 11         | Classroom        | 235                | TI               | Ceiling mounted Projector,<br>Interactive Board           |
| 12         | Classroom        | 236                | TI               | Ceiling mounted Projector                                 |
| 13         | BE Classroom     | 3 <mark>0</mark> 2 | Civil            | Ceiling mounted Projector                                 |
| 14         | TE Classroom     | 303                | Civil            | Ceiling mounted Projector                                 |
| 15         | SE Classroom     | 304                | Civil            | Ceiling mounted Projector                                 |
| 16         | Computer Center  | 308                | First Year       | Ceiling mounted Projector                                 |
| 17         | Classroom        | 310                | First Year       | Ceiling mounted Projector                                 |
| 18         | Classroom        | 311                | First Year       | Ceiling mounted Projector                                 |
| 19         | Seminar Hall     | 317                | Mechanical       | Ceiling Mounted Projector                                 |
| 20         | Classroom        | 332                | First Year       | Ceiling mounted Projector                                 |
| 21         | Classroom        | 333                | First Year       | Ceiling mounted Projector                                 |