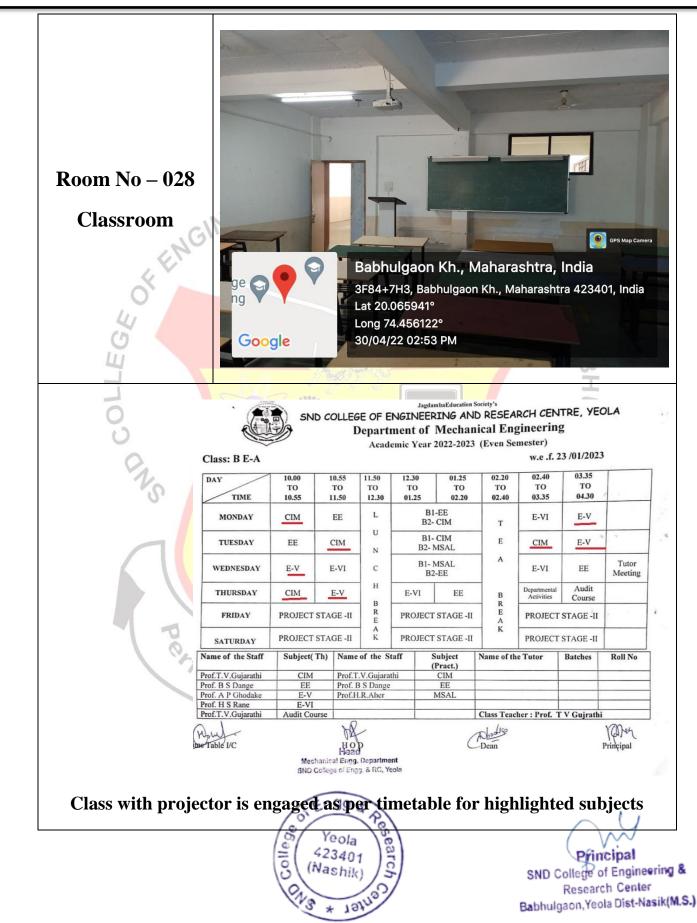

| Sr.<br>No. | ICT Enabled Room | Room<br>No.        | Name of Dept.    | Type of ICT facility                                      |
|------------|------------------|--------------------|------------------|-----------------------------------------------------------|
| 1          | SE-A Class room  | 002                | Electrical       | Ceiling mounted Projector                                 |
| 2          | SE-B Class room  | 003                | Electrical       | Ceiling mounted Projector                                 |
| 3          | Classroom        | 028                | Mechanical       | Ceiling mounted Projector                                 |
| 4          | BE-B Classroom   | 042                | Electrical       | Interactive Board                                         |
| 5          | Classroom        | 129                | Computer         | Interactive Board                                         |
| 6          | Classroom        | 130                | <b>Com</b> puter | Ceiling Mounted Projector                                 |
| 7          | Seminar Hall     | 133                | Computer         | Ceiling Mounted Projector,<br>Smart TV, Internet Facility |
| 8          | Computer Lab     | 204                | Civil 🛁          | Ceiling mounted Projector                                 |
| 9          | Computer Lab     | 221                | MBA              | Ceiling mounted Projector                                 |
| 10         | Classroom        | 222                | MBA              | Android TV 50 Inch                                        |
| 11         | Classroom        | 235                | TI               | Ceiling mounted Projector,<br>Interactive Board           |
| 12         | Classroom        | 236                | TI               | Ceiling mounted Projector                                 |
| 13         | BE Classroom     | 3 <mark>0</mark> 2 | Civil            | Ceiling mounted Projector                                 |
| 14         | TE Classroom     | 303                | Civil            | Ceiling mounted Projector                                 |
| 15         | SE Classroom     | 304                | Civil            | Ceiling mounted Projector                                 |
| 16         | Computer Center  | 308                | First Year       | Ceiling mounted Projector                                 |
| 17         | Classroom        | 310                | First Year       | Ceiling mounted Projector                                 |
| 18         | Classroom        | 311                | First Year       | Ceiling mounted Projector                                 |
| 19         | Seminar Hall     | 317                | Mechanical       | Ceiling Mounted Projector                                 |
| 20         | Classroom        | 332                | First Year       | Ceiling mounted Projector                                 |
| 21         | Classroom        | 333                | First Year       | Ceiling mounted Projector                                 |