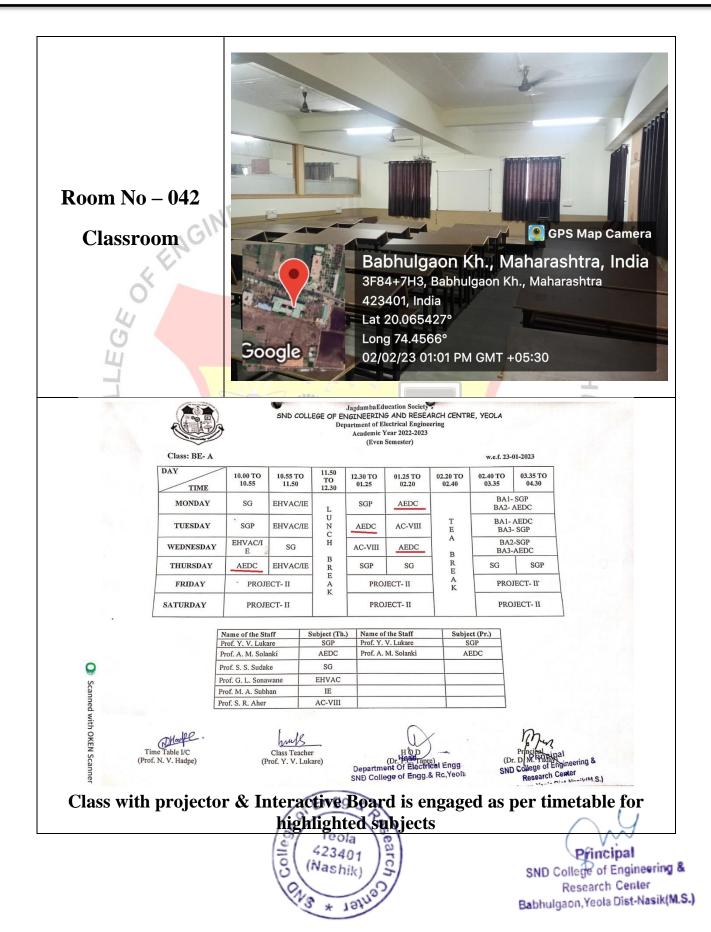

| Sr.<br>No. | ICT Enabled Room | Room<br>No.        | Name of Dept.    | Type of ICT facility                                      |
|------------|------------------|--------------------|------------------|-----------------------------------------------------------|
| 1          | SE-A Class room  | 002                | Electrical       | Ceiling mounted Projector                                 |
| 2          | SE-B Class room  | 003                | Electrical       | Ceiling mounted Projector                                 |
| 3          | Classroom        | 028                | Mechanical       | Ceiling mounted Projector                                 |
| 4          | BE-B Classroom   | 042                | Electrical       | Interactive Board                                         |
| 5          | Classroom        | 129                | Computer         | Interactive Board                                         |
| 6          | Classroom        | 130                | <b>Com</b> puter | Ceiling Mounted Projector                                 |
| 7          | Seminar Hall     | 133                | Computer         | Ceiling Mounted Projector,<br>Smart TV, Internet Facility |
| 8          | Computer Lab     | 204                | Civil 🛁          | Ceiling mounted Projector                                 |
| 9          | Computer Lab     | 221                | MBA              | Ceiling mounted Projector                                 |
| 10         | Classroom        | 222                | MBA              | Android TV 50 Inch                                        |
| 11         | Classroom        | 235                | TI               | Ceiling mounted Projector,<br>Interactive Board           |
| 12         | Classroom        | 236                | TI               | Ceiling mounted Projector                                 |
| 13         | BE Classroom     | 3 <mark>0</mark> 2 | Civil            | Ceiling mounted Projector                                 |
| 14         | TE Classroom     | 303                | Civil            | Ceiling mounted Projector                                 |
| 15         | SE Classroom     | 304                | Civil            | Ceiling mounted Projector                                 |
| 16         | Computer Center  | 308                | First Year       | Ceiling mounted Projector                                 |
| 17         | Classroom        | 310                | First Year       | Ceiling mounted Projector                                 |
| 18         | Classroom        | 311                | First Year       | Ceiling mounted Projector                                 |
| 19         | Seminar Hall     | 317                | Mechanical       | Ceiling Mounted Projector                                 |
| 20         | Classroom        | 332                | First Year       | Ceiling mounted Projector                                 |
| 21         | Classroom        | 333                | First Year       | Ceiling mounted Projector                                 |