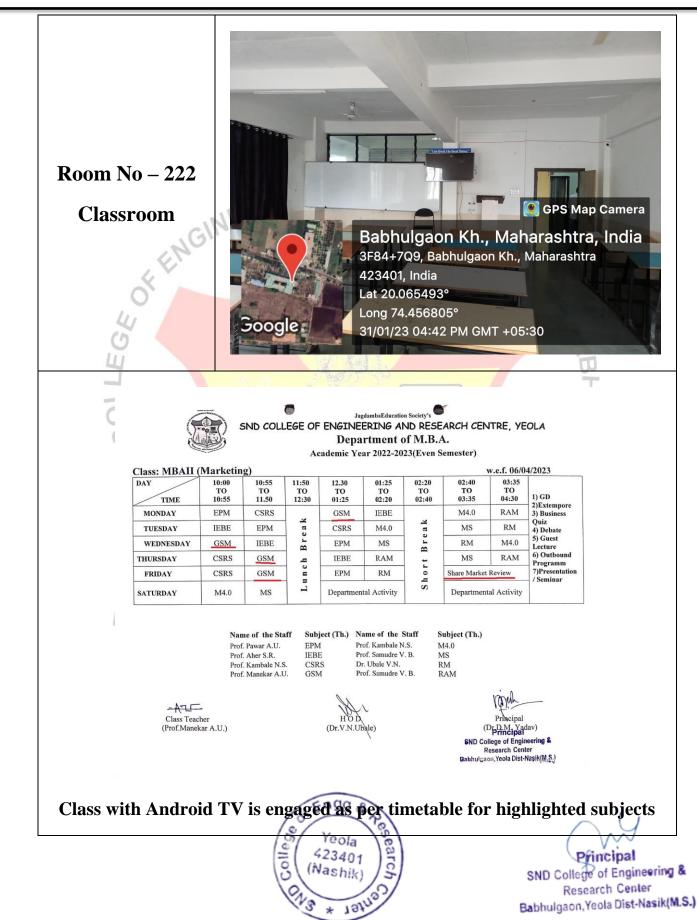

| Sr.<br>No. | ICT Enabled Room | Room<br>No.        | Name of Dept.    | Type of ICT facility                                      |
|------------|------------------|--------------------|------------------|-----------------------------------------------------------|
| 1          | SE-A Class room  | 002                | Electrical       | Ceiling mounted Projector                                 |
| 2          | SE-B Class room  | 003                | Electrical       | Ceiling mounted Projector                                 |
| 3          | Classroom        | 028                | Mechanical       | Ceiling mounted Projector                                 |
| 4          | BE-B Classroom   | 042                | Electrical       | Interactive Board                                         |
| 5          | Classroom        | 129                | Computer         | Interactive Board                                         |
| 6          | Classroom        | 130                | <b>Com</b> puter | Ceiling Mounted Projector                                 |
| 7          | Seminar Hall     | 133                | Computer         | Ceiling Mounted Projector,<br>Smart TV, Internet Facility |
| 8          | Computer Lab     | 204                | Civil 🛁          | Ceiling mounted Projector                                 |
| 9          | Computer Lab     | 221                | MBA              | Ceiling mounted Projector                                 |
| 10         | Classroom        | 222                | MBA              | Android TV 50 Inch                                        |
| 11         | Classroom        | 235                | TI               | Ceiling mounted Projector,<br>Interactive Board           |
| 12         | Classroom        | 236                | TI               | Ceiling mounted Projector                                 |
| 13         | BE Classroom     | 3 <mark>0</mark> 2 | Civil            | Ceiling mounted Projector                                 |
| 14         | TE Classroom     | 303                | Civil            | Ceiling mounted Projector                                 |
| 15         | SE Classroom     | 304                | Civil            | Ceiling mounted Projector                                 |
| 16         | Computer Center  | 308                | First Year       | Ceiling mounted Projector                                 |
| 17         | Classroom        | 310                | First Year       | Ceiling mounted Projector                                 |
| 18         | Classroom        | 311                | First Year       | Ceiling mounted Projector                                 |
| 19         | Seminar Hall     | 317                | Mechanical       | Ceiling Mounted Projector                                 |
| 20         | Classroom        | 332                | First Year       | Ceiling mounted Projector                                 |
| 21         | Classroom        | 333                | First Year       | Ceiling mounted Projector                                 |