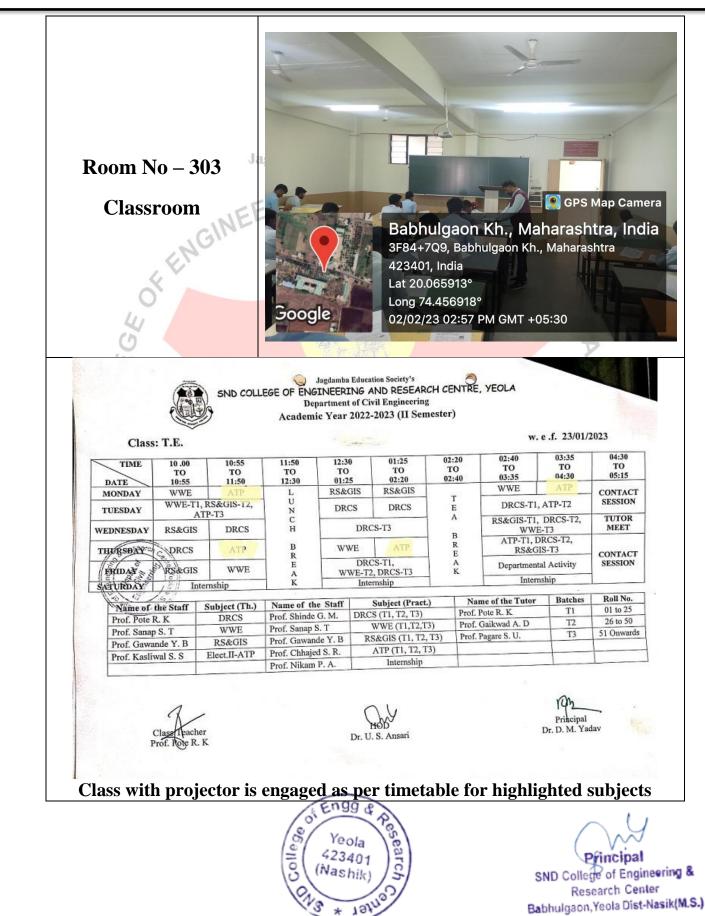

| Sr.<br>No. | ICT Enabled Room | Room<br>No.        | Name of Dept.    | Type of ICT facility                                      |
|------------|------------------|--------------------|------------------|-----------------------------------------------------------|
| 1          | SE-A Class room  | 002                | Electrical       | Ceiling mounted Projector                                 |
| 2          | SE-B Class room  | 003                | Electrical       | Ceiling mounted Projector                                 |
| 3          | Classroom        | 028                | Mechanical       | Ceiling mounted Projector                                 |
| 4          | BE-B Classroom   | 042                | Electrical       | Interactive Board                                         |
| 5          | Classroom        | 129                | Computer         | Interactive Board                                         |
| 6          | Classroom        | 130                | <b>Com</b> puter | Ceiling Mounted Projector                                 |
| 7          | Seminar Hall     | 133                | Computer         | Ceiling Mounted Projector,<br>Smart TV, Internet Facility |
| 8          | Computer Lab     | 204                | Civil 🛁          | Ceiling mounted Projector                                 |
| 9          | Computer Lab     | 221                | MBA              | Ceiling mounted Projector                                 |
| 10         | Classroom        | 222                | MBA              | Android TV 50 Inch                                        |
| 11         | Classroom        | 235                | TI               | Ceiling mounted Projector,<br>Interactive Board           |
| 12         | Classroom        | 236                | TI               | Ceiling mounted Projector                                 |
| 13         | BE Classroom     | 3 <mark>0</mark> 2 | Civil            | Ceiling mounted Projector                                 |
| 14         | TE Classroom     | 303                | Civil            | Ceiling mounted Projector                                 |
| 15         | SE Classroom     | 304                | Civil            | Ceiling mounted Projector                                 |
| 16         | Computer Center  | 308                | First Year       | Ceiling mounted Projector                                 |
| 17         | Classroom        | 310                | First Year       | Ceiling mounted Projector                                 |
| 18         | Classroom        | 311                | First Year       | Ceiling mounted Projector                                 |
| 19         | Seminar Hall     | 317                | Mechanical       | Ceiling Mounted Projector                                 |
| 20         | Classroom        | 332                | First Year       | Ceiling mounted Projector                                 |
| 21         | Classroom        | 333                | First Year       | Ceiling mounted Projector                                 |