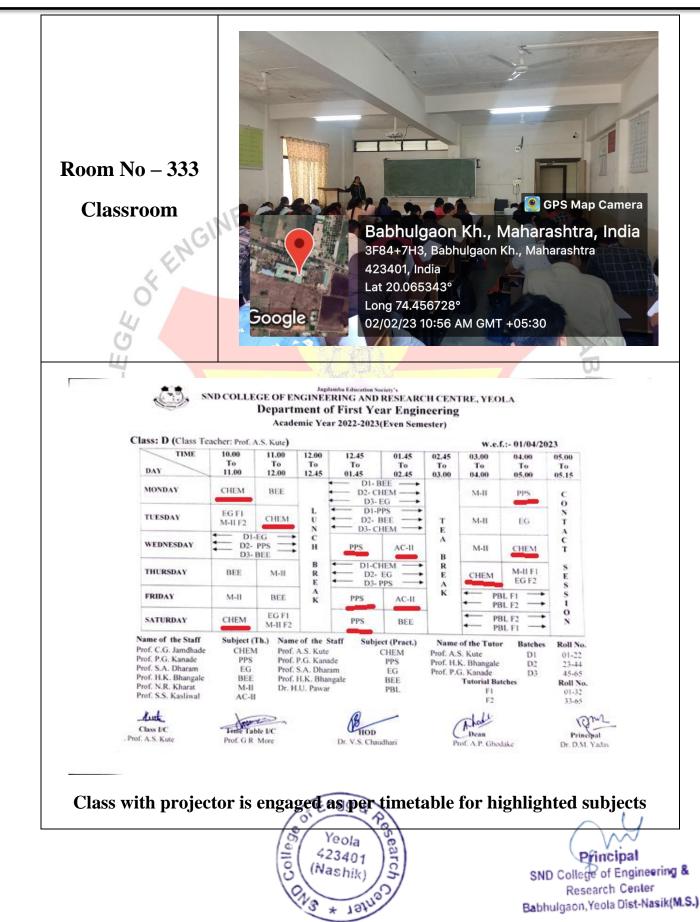

| Sr.<br>No. | ICT Enabled Room | Room<br>No.        | Name of Dept.    | Type of ICT facility                                      |
|------------|------------------|--------------------|------------------|-----------------------------------------------------------|
| 1          | SE-A Class room  | 002                | Electrical       | Ceiling mounted Projector                                 |
| 2          | SE-B Class room  | 003                | Electrical       | Ceiling mounted Projector                                 |
| 3          | Classroom        | 028                | Mechanical       | Ceiling mounted Projector                                 |
| 4          | BE-B Classroom   | 042                | Electrical       | Interactive Board                                         |
| 5          | Classroom        | 129                | Computer         | Interactive Board                                         |
| 6          | Classroom        | 130                | <b>Com</b> puter | Ceiling Mounted Projector                                 |
| 7          | Seminar Hall     | 133                | Computer         | Ceiling Mounted Projector,<br>Smart TV, Internet Facility |
| 8          | Computer Lab     | 204                | Civil 🛁          | Ceiling mounted Projector                                 |
| 9          | Computer Lab     | 221                | MBA              | Ceiling mounted Projector                                 |
| 10         | Classroom        | 222                | MBA              | Android TV 50 Inch                                        |
| 11         | Classroom        | 235                | TI               | Ceiling mounted Projector,<br>Interactive Board           |
| 12         | Classroom        | 236                | TI               | Ceiling mounted Projector                                 |
| 13         | BE Classroom     | 3 <mark>0</mark> 2 | Civil            | Ceiling mounted Projector                                 |
| 14         | TE Classroom     | 303                | Civil            | Ceiling mounted Projector                                 |
| 15         | SE Classroom     | 304                | Civil            | Ceiling mounted Projector                                 |
| 16         | Computer Center  | 308                | First Year       | Ceiling mounted Projector                                 |
| 17         | Classroom        | 310                | First Year       | Ceiling mounted Projector                                 |
| 18         | Classroom        | 311                | First Year       | Ceiling mounted Projector                                 |
| 19         | Seminar Hall     | 317                | Mechanical       | Ceiling Mounted Projector                                 |
| 20         | Classroom        | 332                | First Year       | Ceiling mounted Projector                                 |
| 21         | Classroom        | 333                | First Year       | Ceiling mounted Projector                                 |

# **Geotagged Photos (ICT Facilities)**