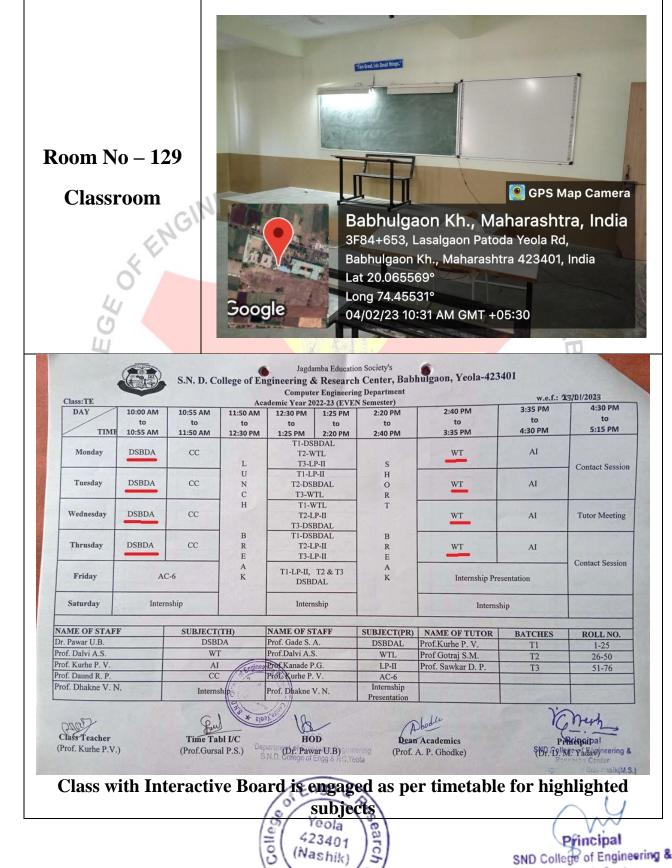

| Sr.<br>No. | ICT Enabled Room | Room<br>No.        | Name of Dept.    | Type of ICT facility                                      |
|------------|------------------|--------------------|------------------|-----------------------------------------------------------|
| 1          | SE-A Class room  | 002                | Electrical       | Ceiling mounted Projector                                 |
| 2          | SE-B Class room  | 003                | Electrical       | Ceiling mounted Projector                                 |
| 3          | Classroom        | 028                | Mechanical       | Ceiling mounted Projector                                 |
| 4          | BE-B Classroom   | 042                | Electrical       | Interactive Board                                         |
| 5          | Classroom        | 129                | Computer         | Interactive Board                                         |
| 6          | Classroom        | 130                | <b>Com</b> puter | Ceiling Mounted Projector                                 |
| 7          | Seminar Hall     | 133                | Computer         | Ceiling Mounted Projector,<br>Smart TV, Internet Facility |
| 8          | Computer Lab     | 204                | Civil 🛁          | Ceiling mounted Projector                                 |
| 9          | Computer Lab     | 221                | MBA              | Ceiling mounted Projector                                 |
| 10         | Classroom        | 222                | MBA              | Android TV 50 Inch                                        |
| 11         | Classroom        | 235                | TI               | Ceiling mounted Projector,<br>Interactive Board           |
| 12         | Classroom        | 236                | TI               | Ceiling mounted Projector                                 |
| 13         | BE Classroom     | 3 <mark>0</mark> 2 | Civil            | Ceiling mounted Projector                                 |
| 14         | TE Classroom     | 303                | Civil            | Ceiling mounted Projector                                 |
| 15         | SE Classroom     | 304                | Civil            | Ceiling mounted Projector                                 |
| 16         | Computer Center  | 308                | First Year       | Ceiling mounted Projector                                 |
| 17         | Classroom        | 310                | First Year       | Ceiling mounted Projector                                 |
| 18         | Classroom        | 311                | First Year       | Ceiling mounted Projector                                 |
| 19         | Seminar Hall     | 317                | Mechanical       | Ceiling Mounted Projector                                 |
| 20         | Classroom        | 332                | First Year       | Ceiling mounted Projector                                 |
| 21         | Classroom        | 333                | First Year       | Ceiling mounted Projector                                 |