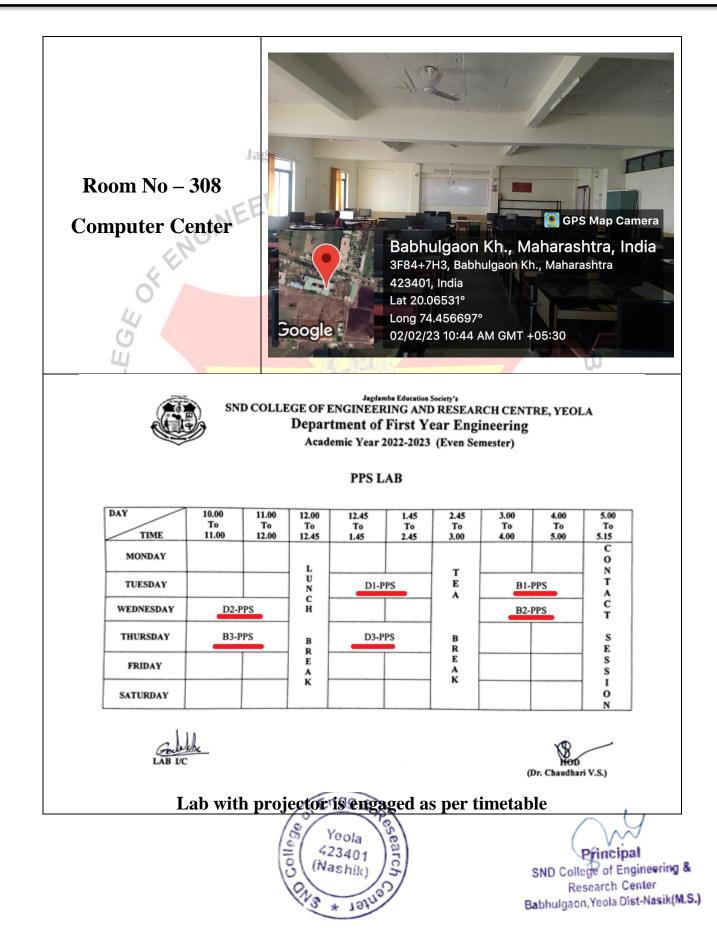

| Sr.<br>No. | ICT Enabled Room | Room<br>No.        | Name of Dept.    | Type of ICT facility                                      |
|------------|------------------|--------------------|------------------|-----------------------------------------------------------|
| 1          | SE-A Class room  | 002                | Electrical       | Ceiling mounted Projector                                 |
| 2          | SE-B Class room  | 003                | Electrical       | Ceiling mounted Projector                                 |
| 3          | Classroom        | 028                | Mechanical       | Ceiling mounted Projector                                 |
| 4          | BE-B Classroom   | 042                | Electrical       | Interactive Board                                         |
| 5          | Classroom        | 129                | Computer         | Interactive Board                                         |
| 6          | Classroom        | 130                | <b>Com</b> puter | Ceiling Mounted Projector                                 |
| 7          | Seminar Hall     | 133                | Computer         | Ceiling Mounted Projector,<br>Smart TV, Internet Facility |
| 8          | Computer Lab     | 204                | Civil 🛁          | Ceiling mounted Projector                                 |
| 9          | Computer Lab     | 221                | MBA              | Ceiling mounted Projector                                 |
| 10         | Classroom        | 222                | MBA              | Android TV 50 Inch                                        |
| 11         | Classroom        | 235                | TI               | Ceiling mounted Projector,<br>Interactive Board           |
| 12         | Classroom        | 236                | TI               | Ceiling mounted Projector                                 |
| 13         | BE Classroom     | 3 <mark>0</mark> 2 | Civil            | Ceiling mounted Projector                                 |
| 14         | TE Classroom     | 303                | Civil            | Ceiling mounted Projector                                 |
| 15         | SE Classroom     | 304                | Civil            | Ceiling mounted Projector                                 |
| 16         | Computer Center  | 308                | First Year       | Ceiling mounted Projector                                 |
| 17         | Classroom        | 310                | First Year       | Ceiling mounted Projector                                 |
| 18         | Classroom        | 311                | First Year       | Ceiling mounted Projector                                 |
| 19         | Seminar Hall     | 317                | Mechanical       | Ceiling Mounted Projector                                 |
| 20         | Classroom        | 332                | First Year       | Ceiling mounted Projector                                 |
| 21         | Classroom        | 333                | First Year       | Ceiling mounted Projector                                 |