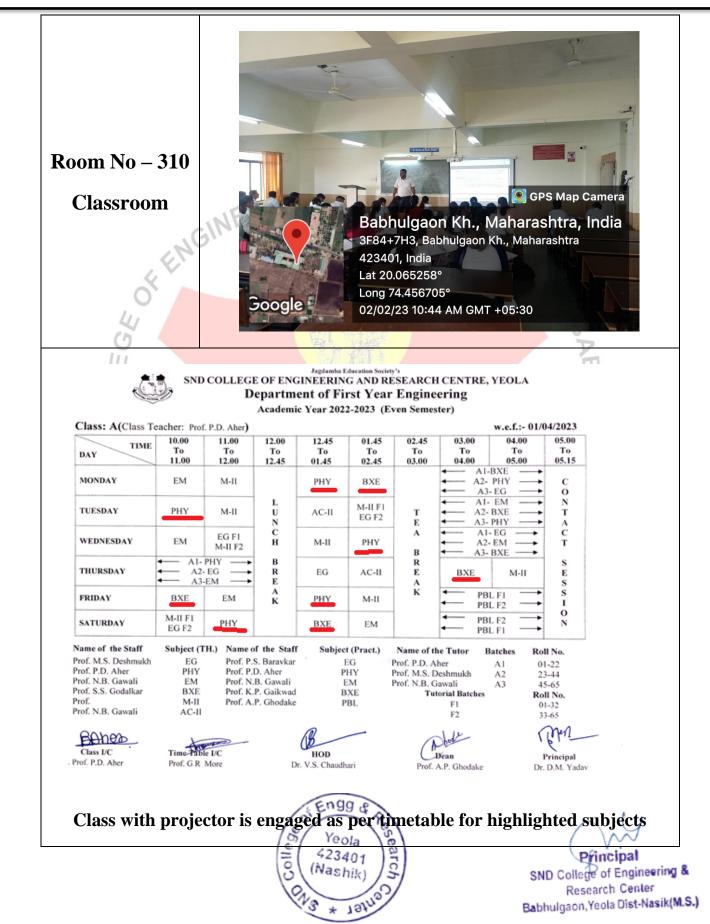

| Sr.<br>No. | ICT Enabled Room | Room<br>No.        | Name of Dept.    | Type of ICT facility                                      |
|------------|------------------|--------------------|------------------|-----------------------------------------------------------|
| 1          | SE-A Class room  | 002                | Electrical       | Ceiling mounted Projector                                 |
| 2          | SE-B Class room  | 003                | Electrical       | Ceiling mounted Projector                                 |
| 3          | Classroom        | 028                | Mechanical       | Ceiling mounted Projector                                 |
| 4          | BE-B Classroom   | 042                | Electrical       | Interactive Board                                         |
| 5          | Classroom        | 129                | Computer         | Interactive Board                                         |
| 6          | Classroom        | 130                | <b>Com</b> puter | Ceiling Mounted Projector                                 |
| 7          | Seminar Hall     | 133                | Computer         | Ceiling Mounted Projector,<br>Smart TV, Internet Facility |
| 8          | Computer Lab     | 204                | Civil 🛁          | Ceiling mounted Projector                                 |
| 9          | Computer Lab     | 221                | MBA              | Ceiling mounted Projector                                 |
| 10         | Classroom        | 222                | MBA              | Android TV 50 Inch                                        |
| 11         | Classroom        | 235                | TI               | Ceiling mounted Projector,<br>Interactive Board           |
| 12         | Classroom        | 236                | TI               | Ceiling mounted Projector                                 |
| 13         | BE Classroom     | 3 <mark>0</mark> 2 | Civil            | Ceiling mounted Projector                                 |
| 14         | TE Classroom     | 303                | Civil            | Ceiling mounted Projector                                 |
| 15         | SE Classroom     | 304                | Civil            | Ceiling mounted Projector                                 |
| 16         | Computer Center  | 308                | First Year       | Ceiling mounted Projector                                 |
| 17         | Classroom        | 310                | First Year       | Ceiling mounted Projector                                 |
| 18         | Classroom        | 311                | First Year       | Ceiling mounted Projector                                 |
| 19         | Seminar Hall     | 317                | Mechanical       | Ceiling Mounted Projector                                 |
| 20         | Classroom        | 332                | First Year       | Ceiling mounted Projector                                 |
| 21         | Classroom        | 333                | First Year       | Ceiling mounted Projector                                 |