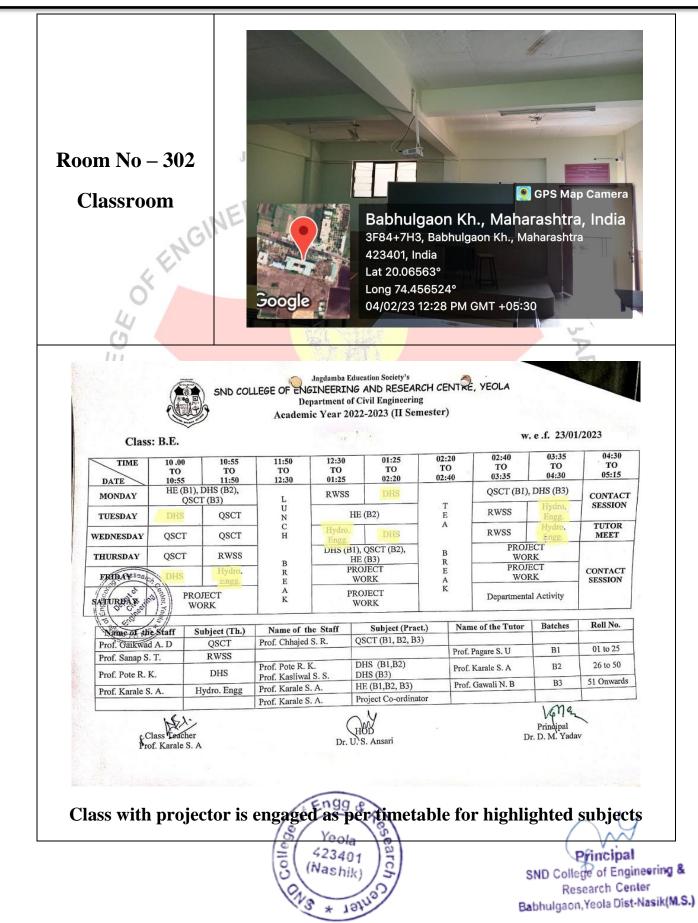

| Sr.<br>No. | ICT Enabled Room | Room<br>No.        | Name of Dept.    | Type of ICT facility                                      |
|------------|------------------|--------------------|------------------|-----------------------------------------------------------|
| 1          | SE-A Class room  | 002                | Electrical       | Ceiling mounted Projector                                 |
| 2          | SE-B Class room  | 003                | Electrical       | Ceiling mounted Projector                                 |
| 3          | Classroom        | 028                | Mechanical       | Ceiling mounted Projector                                 |
| 4          | BE-B Classroom   | 042                | Electrical       | Interactive Board                                         |
| 5          | Classroom        | 129                | Computer         | Interactive Board                                         |
| 6          | Classroom        | 130                | <b>Com</b> puter | Ceiling Mounted Projector                                 |
| 7          | Seminar Hall     | 133                | Computer         | Ceiling Mounted Projector,<br>Smart TV, Internet Facility |
| 8          | Computer Lab     | 204                | Civil 🛁          | Ceiling mounted Projector                                 |
| 9          | Computer Lab     | 221                | MBA              | Ceiling mounted Projector                                 |
| 10         | Classroom        | 222                | MBA              | Android TV 50 Inch                                        |
| 11         | Classroom        | 235                | TI               | Ceiling mounted Projector,<br>Interactive Board           |
| 12         | Classroom        | 236                | TI               | Ceiling mounted Projector                                 |
| 13         | BE Classroom     | 3 <mark>0</mark> 2 | Civil            | Ceiling mounted Projector                                 |
| 14         | TE Classroom     | 303                | Civil            | Ceiling mounted Projector                                 |
| 15         | SE Classroom     | 304                | Civil            | Ceiling mounted Projector                                 |
| 16         | Computer Center  | 308                | First Year       | Ceiling mounted Projector                                 |
| 17         | Classroom        | 310                | First Year       | Ceiling mounted Projector                                 |
| 18         | Classroom        | 311                | First Year       | Ceiling mounted Projector                                 |
| 19         | Seminar Hall     | 317                | Mechanical       | Ceiling Mounted Projector                                 |
| 20         | Classroom        | 332                | First Year       | Ceiling mounted Projector                                 |
| 21         | Classroom        | 333                | First Year       | Ceiling mounted Projector                                 |