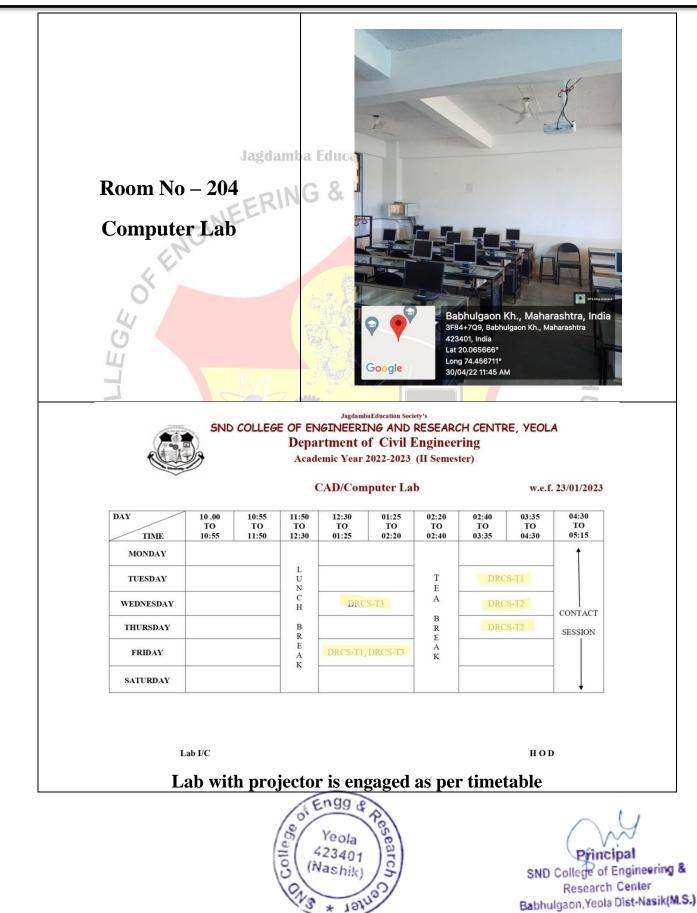

| Sr.<br>No. | ICT Enabled Room | Room<br>No.        | Name of Dept.    | Type of ICT facility                                      |
|------------|------------------|--------------------|------------------|-----------------------------------------------------------|
| 1          | SE-A Class room  | 002                | Electrical       | Ceiling mounted Projector                                 |
| 2          | SE-B Class room  | 003                | Electrical       | Ceiling mounted Projector                                 |
| 3          | Classroom        | 028                | Mechanical       | Ceiling mounted Projector                                 |
| 4          | BE-B Classroom   | 042                | Electrical       | Interactive Board                                         |
| 5          | Classroom        | 129                | Computer         | Interactive Board                                         |
| 6          | Classroom        | 130                | <b>Com</b> puter | Ceiling Mounted Projector                                 |
| 7          | Seminar Hall     | 133                | Computer         | Ceiling Mounted Projector,<br>Smart TV, Internet Facility |
| 8          | Computer Lab     | 204                | Civil 🛁          | Ceiling mounted Projector                                 |
| 9          | Computer Lab     | 221                | MBA              | Ceiling mounted Projector                                 |
| 10         | Classroom        | 222                | MBA              | Android TV 50 Inch                                        |
| 11         | Classroom        | 235                | TI               | Ceiling mounted Projector,<br>Interactive Board           |
| 12         | Classroom        | 236                | TI               | Ceiling mounted Projector                                 |
| 13         | BE Classroom     | 3 <mark>0</mark> 2 | Civil            | Ceiling mounted Projector                                 |
| 14         | TE Classroom     | 303                | Civil            | Ceiling mounted Projector                                 |
| 15         | SE Classroom     | 304                | Civil            | Ceiling mounted Projector                                 |
| 16         | Computer Center  | 308                | First Year       | Ceiling mounted Projector                                 |
| 17         | Classroom        | 310                | First Year       | Ceiling mounted Projector                                 |
| 18         | Classroom        | 311                | First Year       | Ceiling mounted Projector                                 |
| 19         | Seminar Hall     | 317                | Mechanical       | Ceiling Mounted Projector                                 |
| 20         | Classroom        | 332                | First Year       | Ceiling mounted Projector                                 |
| 21         | Classroom        | 333                | First Year       | Ceiling mounted Projector                                 |