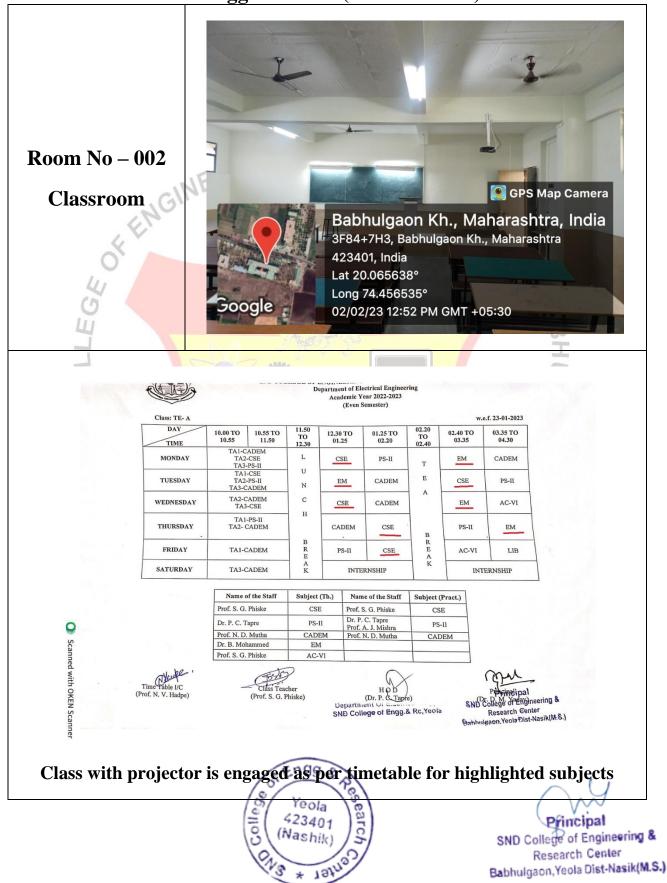

| Sr.<br>No. | ICT Enabled Room | Room<br>No.        | Name of Dept.    | Type of ICT facility                                      |
|------------|------------------|--------------------|------------------|-----------------------------------------------------------|
| 1          | SE-A Class room  | 002                | Electrical       | Ceiling mounted Projector                                 |
| 2          | SE-B Class room  | 003                | Electrical       | Ceiling mounted Projector                                 |
| 3          | Classroom        | 028                | Mechanical       | Ceiling mounted Projector                                 |
| 4          | BE-B Classroom   | 042                | Electrical       | Interactive Board                                         |
| 5          | Classroom        | 129                | Computer         | Interactive Board                                         |
| 6          | Classroom        | 130                | <b>Com</b> puter | Ceiling Mounted Projector                                 |
| 7          | Seminar Hall     | 133                | Computer         | Ceiling Mounted Projector,<br>Smart TV, Internet Facility |
| 8          | Computer Lab     | 204                | Civil 🛁          | Ceiling mounted Projector                                 |
| 9          | Computer Lab     | 221                | MBA              | Ceiling mounted Projector                                 |
| 10         | Classroom        | 222                | MBA              | Android TV 50 Inch                                        |
| 11         | Classroom        | 235                | TI               | Ceiling mounted Projector,<br>Interactive Board           |
| 12         | Classroom        | 236                | TI               | Ceiling mounted Projector                                 |
| 13         | BE Classroom     | 3 <mark>0</mark> 2 | Civil            | Ceiling mounted Projector                                 |
| 14         | TE Classroom     | 303                | Civil            | Ceiling mounted Projector                                 |
| 15         | SE Classroom     | 304                | Civil            | Ceiling mounted Projector                                 |
| 16         | Computer Center  | 308                | First Year       | Ceiling mounted Projector                                 |
| 17         | Classroom        | 310                | First Year       | Ceiling mounted Projector                                 |
| 18         | Classroom        | 311                | First Year       | Ceiling mounted Projector                                 |
| 19         | Seminar Hall     | 317                | Mechanical       | Ceiling Mounted Projector                                 |
| 20         | Classroom        | 332                | First Year       | Ceiling mounted Projector                                 |
| 21         | Classroom        | 333                | First Year       | Ceiling mounted Projector                                 |