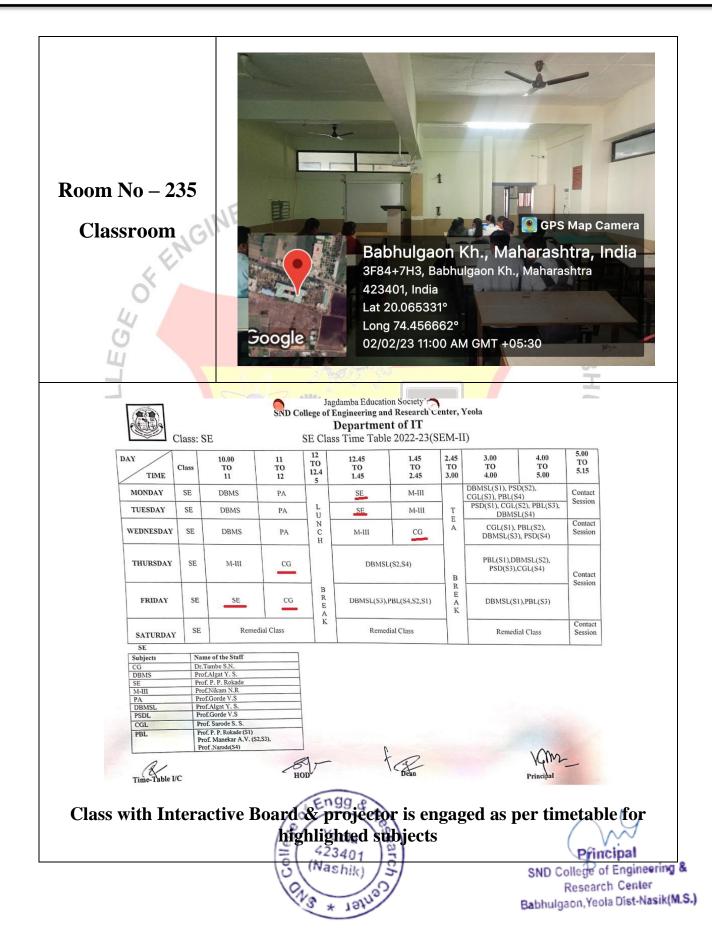

| Sr.<br>No. | ICT Enabled Room | Room<br>No.        | Name of Dept.    | Type of ICT facility                                      |
|------------|------------------|--------------------|------------------|-----------------------------------------------------------|
| 1          | SE-A Class room  | 002                | Electrical       | Ceiling mounted Projector                                 |
| 2          | SE-B Class room  | 003                | Electrical       | Ceiling mounted Projector                                 |
| 3          | Classroom        | 028                | Mechanical       | Ceiling mounted Projector                                 |
| 4          | BE-B Classroom   | 042                | Electrical       | Interactive Board                                         |
| 5          | Classroom        | 129                | Computer         | Interactive Board                                         |
| 6          | Classroom        | 130                | <b>Com</b> puter | Ceiling Mounted Projector                                 |
| 7          | Seminar Hall     | 133                | Computer         | Ceiling Mounted Projector,<br>Smart TV, Internet Facility |
| 8          | Computer Lab     | 204                | Civil 🛁          | Ceiling mounted Projector                                 |
| 9          | Computer Lab     | 221                | MBA              | Ceiling mounted Projector                                 |
| 10         | Classroom        | 222                | MBA              | Android TV 50 Inch                                        |
| 11         | Classroom        | 235                | TI               | Ceiling mounted Projector,<br>Interactive Board           |
| 12         | Classroom        | 236                | TI               | Ceiling mounted Projector                                 |
| 13         | BE Classroom     | 3 <mark>0</mark> 2 | Civil            | Ceiling mounted Projector                                 |
| 14         | TE Classroom     | 303                | Civil            | Ceiling mounted Projector                                 |
| 15         | SE Classroom     | 304                | Civil            | Ceiling mounted Projector                                 |
| 16         | Computer Center  | 308                | First Year       | Ceiling mounted Projector                                 |
| 17         | Classroom        | 310                | First Year       | Ceiling mounted Projector                                 |
| 18         | Classroom        | 311                | First Year       | Ceiling mounted Projector                                 |
| 19         | Seminar Hall     | 317                | Mechanical       | Ceiling Mounted Projector                                 |
| 20         | Classroom        | 332                | First Year       | Ceiling mounted Projector                                 |
| 21         | Classroom        | 333                | First Year       | Ceiling mounted Projector                                 |