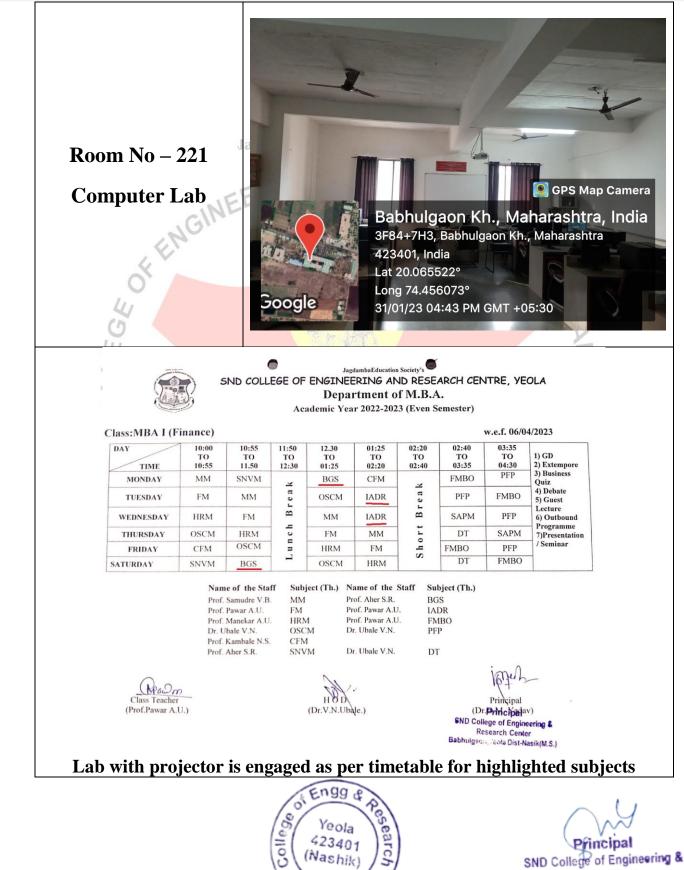

| Sr.<br>No. | ICT Enabled Room | Room<br>No.        | Name of Dept.    | Type of ICT facility                                      |
|------------|------------------|--------------------|------------------|-----------------------------------------------------------|
| 1          | SE-A Class room  | 002                | Electrical       | Ceiling mounted Projector                                 |
| 2          | SE-B Class room  | 003                | Electrical       | Ceiling mounted Projector                                 |
| 3          | Classroom        | 028                | Mechanical       | Ceiling mounted Projector                                 |
| 4          | BE-B Classroom   | 042                | Electrical       | Interactive Board                                         |
| 5          | Classroom        | 129                | Computer         | Interactive Board                                         |
| 6          | Classroom        | 130                | <b>Com</b> puter | Ceiling Mounted Projector                                 |
| 7          | Seminar Hall     | 133                | Computer         | Ceiling Mounted Projector,<br>Smart TV, Internet Facility |
| 8          | Computer Lab     | 204                | Civil 🛁          | Ceiling mounted Projector                                 |
| 9          | Computer Lab     | 221                | MBA              | Ceiling mounted Projector                                 |
| 10         | Classroom        | 222                | MBA              | Android TV 50 Inch                                        |
| 11         | Classroom        | 235                | TI               | Ceiling mounted Projector,<br>Interactive Board           |
| 12         | Classroom        | 236                | TI               | Ceiling mounted Projector                                 |
| 13         | BE Classroom     | 3 <mark>0</mark> 2 | Civil            | Ceiling mounted Projector                                 |
| 14         | TE Classroom     | 303                | Civil            | Ceiling mounted Projector                                 |
| 15         | SE Classroom     | 304                | Civil            | Ceiling mounted Projector                                 |
| 16         | Computer Center  | 308                | First Year       | Ceiling mounted Projector                                 |
| 17         | Classroom        | 310                | First Year       | Ceiling mounted Projector                                 |
| 18         | Classroom        | 311                | First Year       | Ceiling mounted Projector                                 |
| 19         | Seminar Hall     | 317                | Mechanical       | Ceiling Mounted Projector                                 |
| 20         | Classroom        | 332                | First Year       | Ceiling mounted Projector                                 |
| 21         | Classroom        | 333                | First Year       | Ceiling mounted Projector                                 |