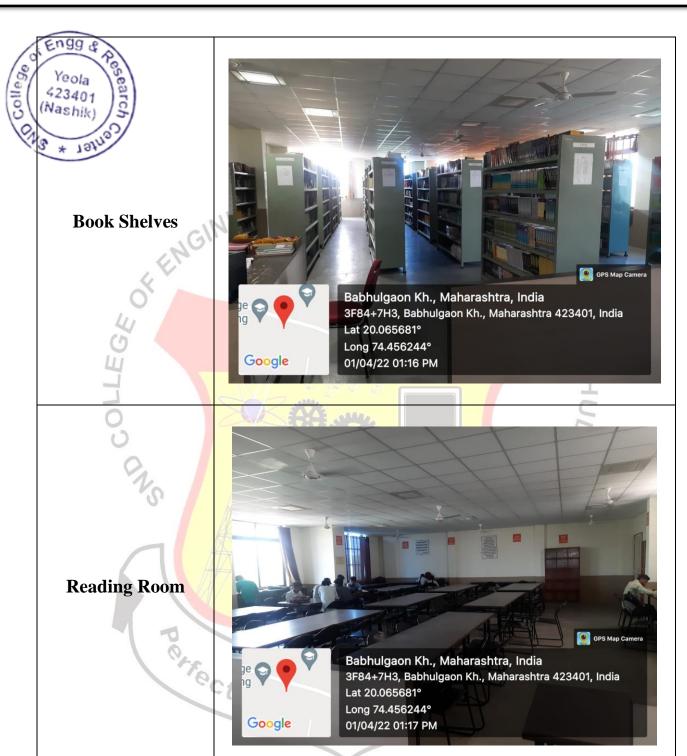

n, Yeola-423401, Dist. Nashik Approved by AICTE & Govt. of Maharashtra, Affiliated to SPPU Pune











Babhulgaon, Yeola-423401, Dist. Nashik Approved by AICTE & Govt. of Maharashtra, Affiliated to SPPU Pune Website: www.sndcoe.ac.in Ph: 02559-225011





## S.N.D. College of Engineering & Research Center

Babhulgaon, Yeola-423401, Dist. Nashik Approved by AICTE & Govt. of Maharashtra, Affiliated to SPPU Pune Website: www.sndcoe.ac.in Ph: 02559-225011

## Geotagged Photos Central Library



### **Central Library**



## Circulation Section



Principal

SND College of Engineering &

Research Center

Babhulgaon, Yeola Dist-Nasik(M.S.)





Babhulgaon, Yeola-423401, Dist. Nashik Approved by AICTE & Govt. of Maharashtra, Affiliated to SPPU Pune Website: www.sndcoe.ac.in Ph: 02559-225011







## S.N.D. College of Engineering & Research Center

Babhulgaon, Yeola-423401, Dist. Nashik Approved by AICTE & Govt. of Maharashtra, Affiliated to SPPU Pune Website: www.sndcoe.ac.in Ph: 02559-225011



### **Digital Library**



Competitive & Reference Books Section



efficienc

Principal
SND College of Engineering &
Research Center
Babhulgaon, Yeola Dist-Nasik (M.S.)



## S.N.D. College of Engineering & Research Center

Babhulgaon, Yeola-423401, Dist. Nashik Approved by AICTE & Govt. of Maharashtra, Affiliated to SPPU Pune Website: www.sndcoe.ac.in Ph: 02559-225011



# Reprographic Section



Language Lab



Principal

SND College of Engineering &

Research Center

Babhulgaon, Yeola Dist-Nasik(M.S.)