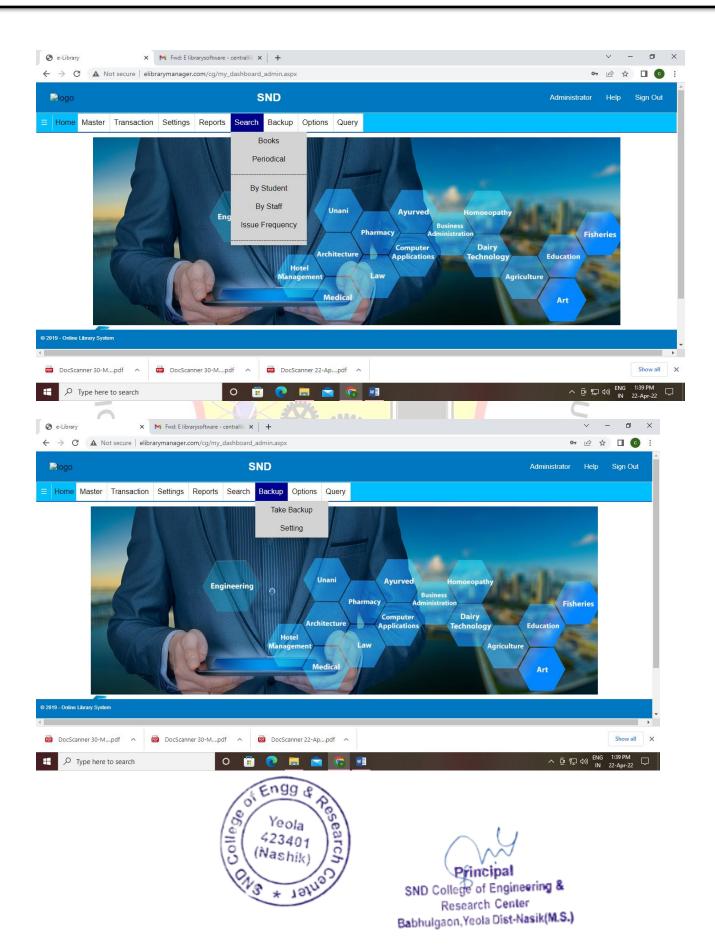

### 2. e-library Management System Software Screen shot

Babhulgaon, Yeola Dist-Nasik (M.S.)

Babhulgaon, Yeola-423401, Dist. Nashik Approved by AICTE & Govt. of Maharashtra, Affiliated to SPPU Pune Website: www.sndcoe.ac.in Ph: 02559-225011