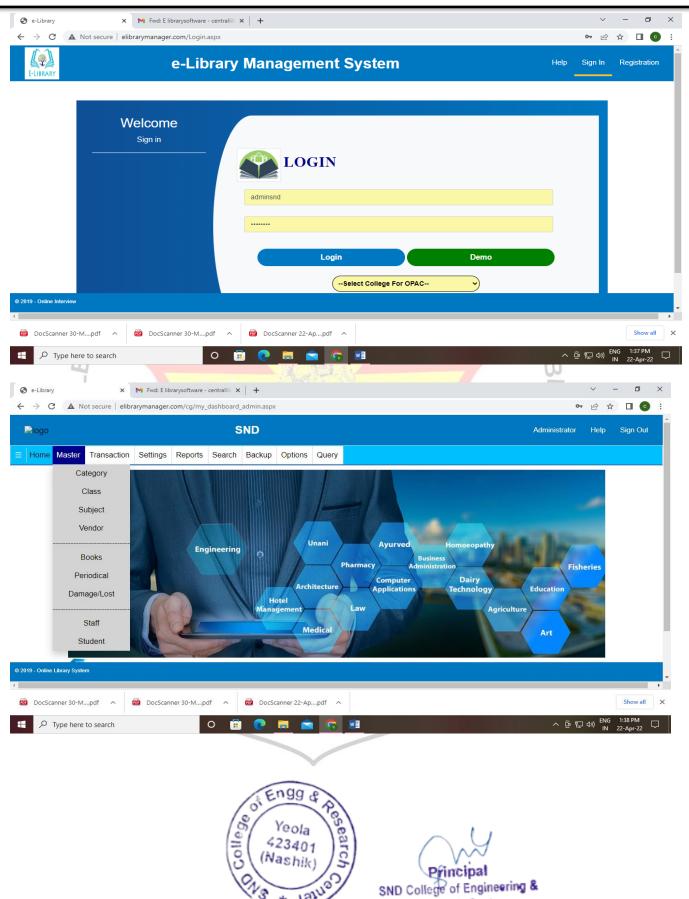

#### 1. Introduction

The library is partially automated using e-library Management System Software Since 2011 to till date. The ILMS details are given below:-

| Sr. No. | Name of the ILMS Software               | Nature of Automation | Version      | Year of<br>Automation |
|---------|-----------------------------------------|----------------------|--------------|-----------------------|
| 01      | Library Manager Software                | Partially            | Offline      | 2011 to 2020          |
| 02      | e-library Management System<br>Software | ionPartially's       | Online (2.0) | 2021 to till date     |

The library is fully automated with 2.0 e-library Management System Software with barcode technology. The library has rich collection of text book, reference books, handbooks, rare books & competitive books etc. The total number of books available in library 21050 volumes with 4704 titles as on till date.

### 2. e-library Management System Software Screen shot

Babhulgaon, Yeola Dist-Nasik (M.S.)

Babhulgaon, Yeola-423401, Dist. Nashik Approved by AICTE & Govt. of Maharashtra, Affiliated to SPPU Pune Website: www.sndcoe.ac.in Ph: 02559-225011