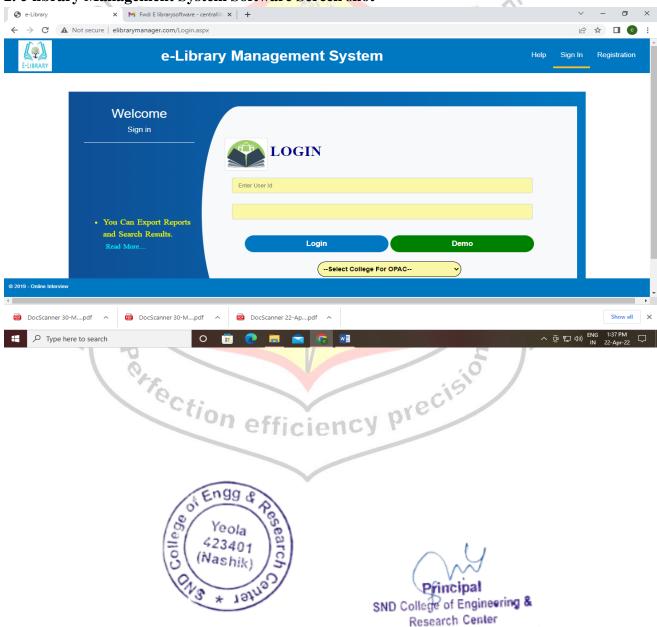

### 2. e-library Management System Software Screen shot

Babhulgaon, Yeola Dist-Nasik (M.S.)

Babhulgaon, Yeola-423401, Dist. Nashik Approved by AICTE & Govt. of Maharashtra, Affiliated to SPPU Pune Website: www.sndcoe.ac.in Ph: 02559-225011

The library is fully automated with 2.0 e-library Management System Software with barcode technology. The library has rich collection of text book, reference books, handbooks, rare books & competitive books etc. The total number of books available in library 21050 volumes with 4704 titles as on till date.