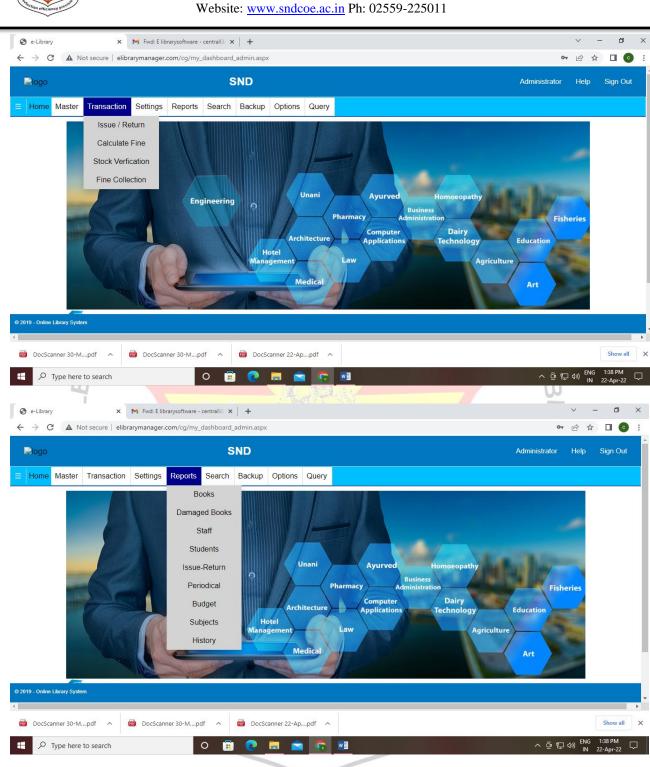

#### 1. Introduction

The library is partially automated using e-library Management System Software Since 2011 to till date. The ILMS details are given below:-

| Sr. No. | Name of the ILMS Software               | Nature of Automation | Version      | Year of<br>Automation |
|---------|-----------------------------------------|----------------------|--------------|-----------------------|
| 01      | Library Manager Software                | Partially            | Offline      | 2011 to 2020          |
| 02      | e-library Management System<br>Software | ionPartially's       | Online (2.0) | 2021 to till date     |

The library is fully automated with 2.0 e-library Management System Software with barcode technology. The library has rich collection of text book, reference books, handbooks, rare books & competitive books etc. The total number of books available in library 21050 volumes with 4704 titles as on till date.

### 2. e-library Management System Software Screen shot

Babhulgaon, Yeola Dist-Nasik (M.S.)

Babhulgaon, Yeola-423401, Dist. Nashik Approved by AICTE & Govt. of Maharashtra, Affiliated to SPPU Pune Website: www.sndcoe.ac.in Ph: 02559-225011