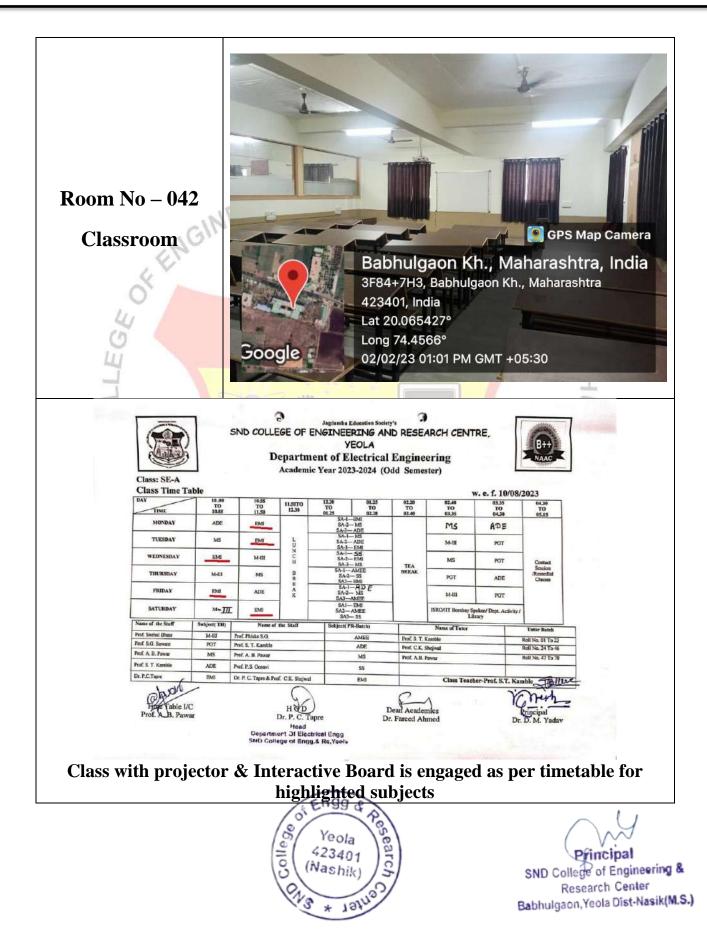

| Sr.<br>No. | ICT Enabled Room           | Room<br>No. | Name of <b>Dept.</b> | Type of ICT facility                                      |
|------------|----------------------------|-------------|----------------------|-----------------------------------------------------------|
| 1          | SE-A Class room            | 002         | Electrical           | Ceiling mounted Projector                                 |
| 2          | SE-B Class room            | 003         | Electrical           | Ceiling mounted Projector                                 |
| 3          | Classroom                  | 028         | Mechanical           | Ceiling mounted Projector                                 |
| 4          | BE-B Classroom             | 042         | Electrical           | Interactive Board                                         |
| 5          | Classroom                  | 129         | Computer             | Interactive Board                                         |
| 6          | Classroom                  | 130         | Computer             | Ceiling Mounted Projector                                 |
| 7          | O Seminar Hall             | 133         | Computer             | Ceiling Mounted Projector,<br>Smart TV, Internet Facility |
| 8          | Compute <mark>r Lab</mark> | 204         | Civil                | Ceiling mounted Projector                                 |
| 9          | Computer Lab               | 221         | MBA                  | Ceiling mounted Projector                                 |
| 10         | Classroom                  | 222         | MBA                  | Android TV 50 Inch                                        |
| 11         | Classroom                  | 235         | TI                   | Ceiling mounted Projector,<br>Interactive Board           |
| 12         | Classroom                  | 236         | T                    | Ceiling mounted Projector                                 |
| 13         | BE Classroom               | 302         | Civil                | Ceiling mounted Projector                                 |
| 14         | TE Classroom               | 303         | Civil                | Ceiling mounted Projector                                 |
| 15         | SE Classroom               | 304         | Civil                | Ceiling mounted Projector                                 |
| 16         | Computer Center            | 308         | First Year           | Ceiling mounted Projector                                 |
| 17         | Classroom                  | 310         | First Year           | Ceiling mounted Projector                                 |
| 18         | Classroom                  | 311         | First Year           | Ceiling mounted Projector                                 |
| 19         | Seminar Hall               | 317         | Mechanical           | Ceiling Mounted Projector                                 |
| 20         | Classroom                  | 332         | First Year           | Ceiling mounted Projector                                 |
| 21         | Classroom                  | 333         | First Year           | Ceiling mounted Projector                                 |