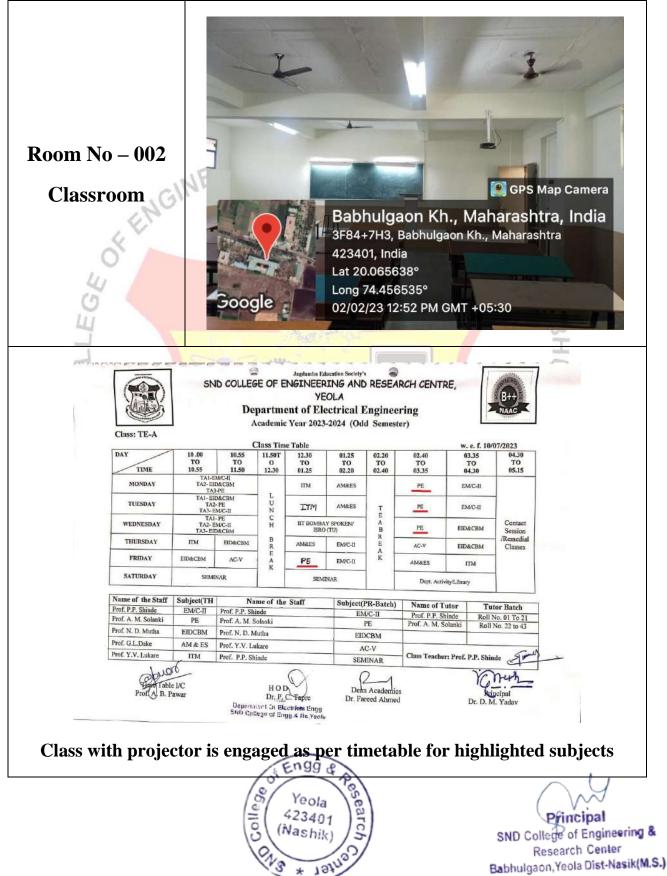

| Sr.<br>No. | ICT Enabled Room           | Room<br>No. | Name of <b>Dept.</b> | Type of ICT facility                                      |
|------------|----------------------------|-------------|----------------------|-----------------------------------------------------------|
| 1          | SE-A Class room            | 002         | Electrical           | Ceiling mounted Projector                                 |
| 2          | SE-B Class room            | 003         | Electrical           | Ceiling mounted Projector                                 |
| 3          | Classroom                  | 028         | Mechanical           | Ceiling mounted Projector                                 |
| 4          | BE-B Classroom             | 042         | Electrical           | Interactive Board                                         |
| 5          | Classroom                  | 129         | Computer             | Interactive Board                                         |
| 6          | Classroom                  | 130         | Computer             | Ceiling Mounted Projector                                 |
| 7          | O Seminar Hall             | 133         | Computer             | Ceiling Mounted Projector,<br>Smart TV, Internet Facility |
| 8          | Compute <mark>r Lab</mark> | 204         | Civil                | Ceiling mounted Projector                                 |
| 9          | Computer Lab               | 221         | MBA                  | Ceiling mounted Projector                                 |
| 10         | Classroom                  | 222         | MBA                  | Android TV 50 Inch                                        |
| 11         | Classroom                  | 235         | TI                   | Ceiling mounted Projector,<br>Interactive Board           |
| 12         | Classroom                  | 236         | T                    | Ceiling mounted Projector                                 |
| 13         | BE Classroom               | 302         | Civil                | Ceiling mounted Projector                                 |
| 14         | TE Classroom               | 303         | Civil                | Ceiling mounted Projector                                 |
| 15         | SE Classroom               | 304         | Civil                | Ceiling mounted Projector                                 |
| 16         | Computer Center            | 308         | First Year           | Ceiling mounted Projector                                 |
| 17         | Classroom                  | 310         | First Year           | Ceiling mounted Projector                                 |
| 18         | Classroom                  | 311         | First Year           | Ceiling mounted Projector                                 |
| 19         | Seminar Hall               | 317         | Mechanical           | Ceiling Mounted Projector                                 |
| 20         | Classroom                  | 332         | First Year           | Ceiling mounted Projector                                 |
| 21         | Classroom                  | 333         | First Year           | Ceiling mounted Projector                                 |