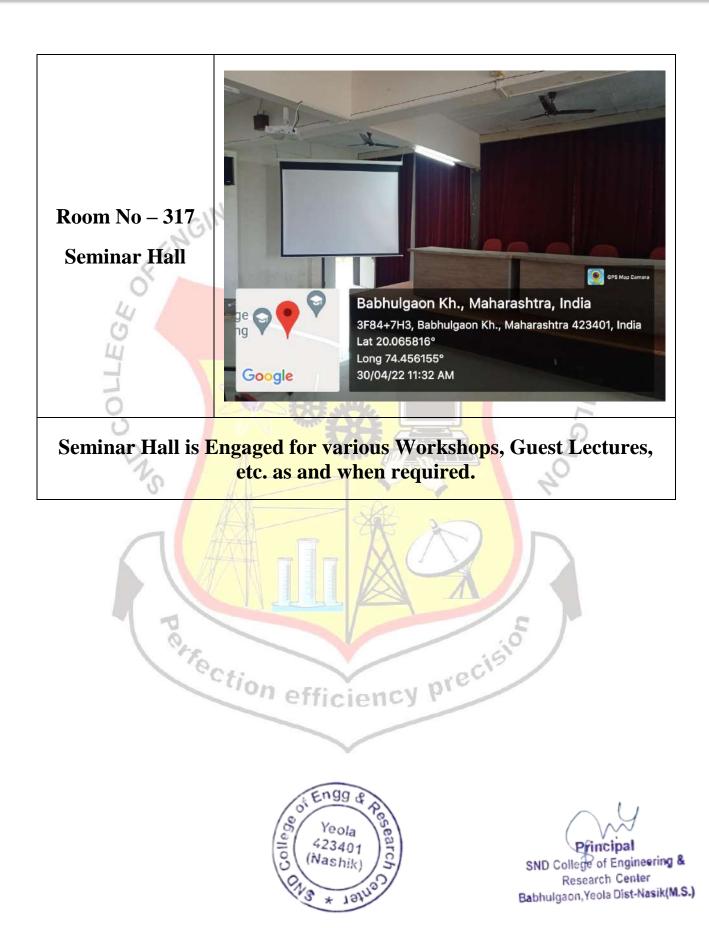

| Sr.<br>No. | ICT Enabled Room           | Room<br>No. | Name of <b>Dept.</b> | Type of ICT facility                                      |
|------------|----------------------------|-------------|----------------------|-----------------------------------------------------------|
| 1          | SE-A Class room            | 002         | Electrical           | Ceiling mounted Projector                                 |
| 2          | SE-B Class room            | 003         | Electrical           | Ceiling mounted Projector                                 |
| 3          | Classroom                  | 028         | Mechanical           | Ceiling mounted Projector                                 |
| 4          | BE-B Classroom             | 042         | Electrical           | Interactive Board                                         |
| 5          | Classroom                  | 129         | Computer             | Interactive Board                                         |
| 6          | Classroom                  | 130         | Computer             | Ceiling Mounted Projector                                 |
| 7          | O Seminar Hall             | 133         | Computer             | Ceiling Mounted Projector,<br>Smart TV, Internet Facility |
| 8          | Compute <mark>r Lab</mark> | 204         | Civil                | Ceiling mounted Projector                                 |
| 9          | Computer Lab               | 221         | MBA                  | Ceiling mounted Projector                                 |
| 10         | Classroom                  | 222         | MBA                  | Android TV 50 Inch                                        |
| 11         | Classroom                  | 235         | TI                   | Ceiling mounted Projector,<br>Interactive Board           |
| 12         | Classroom                  | 236         | T                    | Ceiling mounted Projector                                 |
| 13         | BE Classroom               | 302         | Civil                | Ceiling mounted Projector                                 |
| 14         | TE Classroom               | 303         | Civil                | Ceiling mounted Projector                                 |
| 15         | SE Classroom               | 304         | Civil                | Ceiling mounted Projector                                 |
| 16         | Computer Center            | 308         | First Year           | Ceiling mounted Projector                                 |
| 17         | Classroom                  | 310         | First Year           | Ceiling mounted Projector                                 |
| 18         | Classroom                  | 311         | First Year           | Ceiling mounted Projector                                 |
| 19         | Seminar Hall               | 317         | Mechanical           | Ceiling Mounted Projector                                 |
| 20         | Classroom                  | 332         | First Year           | Ceiling mounted Projector                                 |
| 21         | Classroom                  | 333         | First Year           | Ceiling mounted Projector                                 |