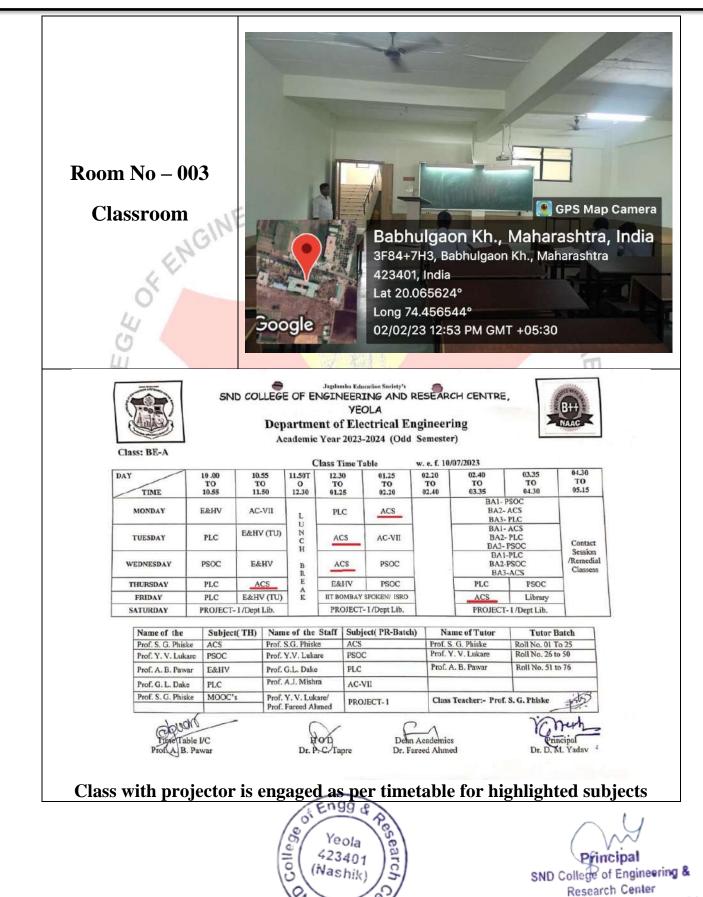

| Sr.<br>No. | ICT Enabled Room           | Room<br>No. | Name of <b>Dept.</b> | Type of ICT facility                                      |
|------------|----------------------------|-------------|----------------------|-----------------------------------------------------------|
| 1          | SE-A Class room            | 002         | Electrical           | Ceiling mounted Projector                                 |
| 2          | SE-B Class room            | 003         | Electrical           | Ceiling mounted Projector                                 |
| 3          | Classroom                  | 028         | Mechanical           | Ceiling mounted Projector                                 |
| 4          | BE-B Classroom             | 042         | Electrical           | Interactive Board                                         |
| 5          | Classroom                  | 129         | Computer             | Interactive Board                                         |
| 6          | Classroom                  | 130         | Computer             | Ceiling Mounted Projector                                 |
| 7          | O Seminar Hall             | 133         | Computer             | Ceiling Mounted Projector,<br>Smart TV, Internet Facility |
| 8          | Compute <mark>r Lab</mark> | 204         | Civil                | Ceiling mounted Projector                                 |
| 9          | Computer Lab               | 221         | MBA                  | Ceiling mounted Projector                                 |
| 10         | Classroom                  | 222         | MBA                  | Android TV 50 Inch                                        |
| 11         | Classroom                  | 235         | TI                   | Ceiling mounted Projector,<br>Interactive Board           |
| 12         | Classroom                  | 236         | T                    | Ceiling mounted Projector                                 |
| 13         | BE Classroom               | 302         | Civil                | Ceiling mounted Projector                                 |
| 14         | TE Classroom               | 303         | Civil                | Ceiling mounted Projector                                 |
| 15         | SE Classroom               | 304         | Civil                | Ceiling mounted Projector                                 |
| 16         | Computer Center            | 308         | First Year           | Ceiling mounted Projector                                 |
| 17         | Classroom                  | 310         | First Year           | Ceiling mounted Projector                                 |
| 18         | Classroom                  | 311         | First Year           | Ceiling mounted Projector                                 |
| 19         | Seminar Hall               | 317         | Mechanical           | Ceiling Mounted Projector                                 |
| 20         | Classroom                  | 332         | First Year           | Ceiling mounted Projector                                 |
| 21         | Classroom                  | 333         | First Year           | Ceiling mounted Projector                                 |

# **Geotagged Photos (ICT Facilities)**