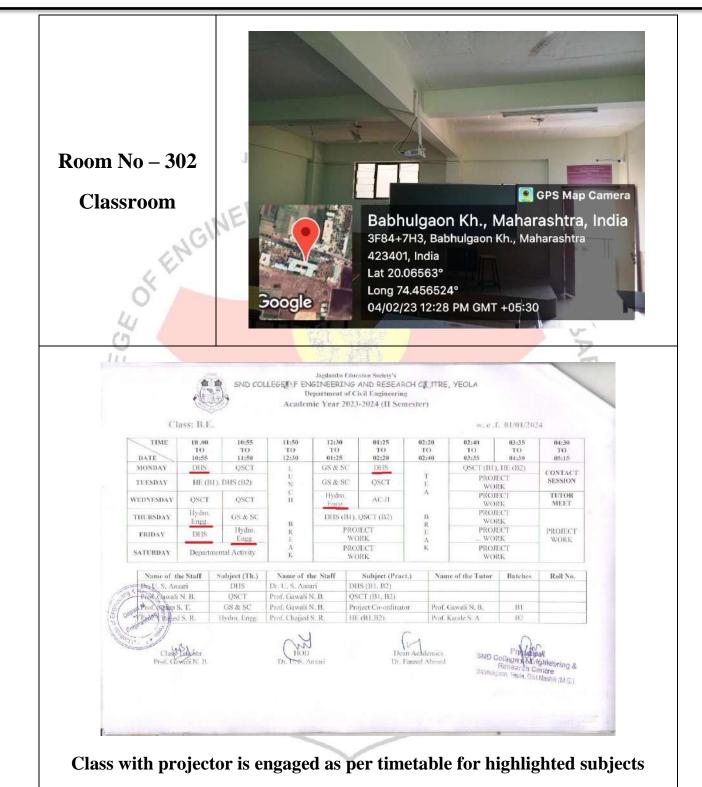

| Sr.<br>No. | ICT Enabled Room           | Room<br>No. | Name of <b>Dept.</b> | Type of ICT facility                                      |
|------------|----------------------------|-------------|----------------------|-----------------------------------------------------------|
| 1          | SE-A Class room            | 002         | Electrical           | Ceiling mounted Projector                                 |
| 2          | SE-B Class room            | 003         | Electrical           | Ceiling mounted Projector                                 |
| 3          | Classroom                  | 028         | Mechanical           | Ceiling mounted Projector                                 |
| 4          | BE-B Classroom             | 042         | Electrical           | Interactive Board                                         |
| 5          | Classroom                  | 129         | Computer             | Interactive Board                                         |
| 6          | Classroom                  | 130         | Computer             | Ceiling Mounted Projector                                 |
| 7          | O Seminar Hall             | 133         | Computer             | Ceiling Mounted Projector,<br>Smart TV, Internet Facility |
| 8          | Compute <mark>r Lab</mark> | 204         | Civil                | Ceiling mounted Projector                                 |
| 9          | Computer Lab               | 221         | MBA                  | Ceiling mounted Projector                                 |
| 10         | Classroom                  | 222         | MBA                  | Android TV 50 Inch                                        |
| 11         | Classroom                  | 235         | TI                   | Ceiling mounted Projector,<br>Interactive Board           |
| 12         | Classroom                  | 236         | T                    | Ceiling mounted Projector                                 |
| 13         | BE Classroom               | 302         | Civil                | Ceiling mounted Projector                                 |
| 14         | TE Classroom               | 303         | Civil                | Ceiling mounted Projector                                 |
| 15         | SE Classroom               | 304         | Civil                | Ceiling mounted Projector                                 |
| 16         | Computer Center            | 308         | First Year           | Ceiling mounted Projector                                 |
| 17         | Classroom                  | 310         | First Year           | Ceiling mounted Projector                                 |
| 18         | Classroom                  | 311         | First Year           | Ceiling mounted Projector                                 |
| 19         | Seminar Hall               | 317         | Mechanical           | Ceiling Mounted Projector                                 |
| 20         | Classroom                  | 332         | First Year           | Ceiling mounted Projector                                 |
| 21         | Classroom                  | 333         | First Year           | Ceiling mounted Projector                                 |