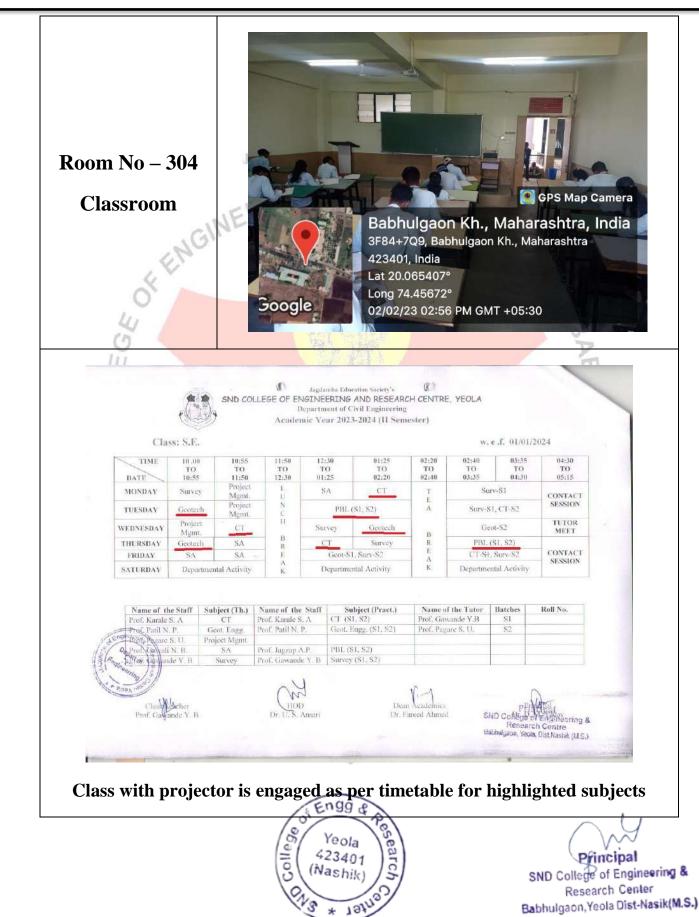

| Sr.<br>No. | ICT Enabled Room           | Room<br>No. | Name of <b>Dept.</b> | Type of ICT facility                                      |
|------------|----------------------------|-------------|----------------------|-----------------------------------------------------------|
| 1          | SE-A Class room            | 002         | Electrical           | Ceiling mounted Projector                                 |
| 2          | SE-B Class room            | 003         | Electrical           | Ceiling mounted Projector                                 |
| 3          | Classroom                  | 028         | Mechanical           | Ceiling mounted Projector                                 |
| 4          | BE-B Classroom             | 042         | Electrical           | Interactive Board                                         |
| 5          | Classroom                  | 129         | Computer             | Interactive Board                                         |
| 6          | Classroom                  | 130         | Computer             | Ceiling Mounted Projector                                 |
| 7          | O Seminar Hall             | 133         | Computer             | Ceiling Mounted Projector,<br>Smart TV, Internet Facility |
| 8          | Compute <mark>r Lab</mark> | 204         | Civil                | Ceiling mounted Projector                                 |
| 9          | Computer Lab               | 221         | MBA                  | Ceiling mounted Projector                                 |
| 10         | Classroom                  | 222         | MBA                  | Android TV 50 Inch                                        |
| 11         | Classroom                  | 235         | TI                   | Ceiling mounted Projector,<br>Interactive Board           |
| 12         | Classroom                  | 236         | T                    | Ceiling mounted Projector                                 |
| 13         | BE Classroom               | 302         | Civil                | Ceiling mounted Projector                                 |
| 14         | TE Classroom               | 303         | Civil                | Ceiling mounted Projector                                 |
| 15         | SE Classroom               | 304         | Civil                | Ceiling mounted Projector                                 |
| 16         | Computer Center            | 308         | First Year           | Ceiling mounted Projector                                 |
| 17         | Classroom                  | 310         | First Year           | Ceiling mounted Projector                                 |
| 18         | Classroom                  | 311         | First Year           | Ceiling mounted Projector                                 |
| 19         | Seminar Hall               | 317         | Mechanical           | Ceiling Mounted Projector                                 |
| 20         | Classroom                  | 332         | First Year           | Ceiling mounted Projector                                 |
| 21         | Classroom                  | 333         | First Year           | Ceiling mounted Projector                                 |

# **Geotagged Photos (ICT Facilities)**