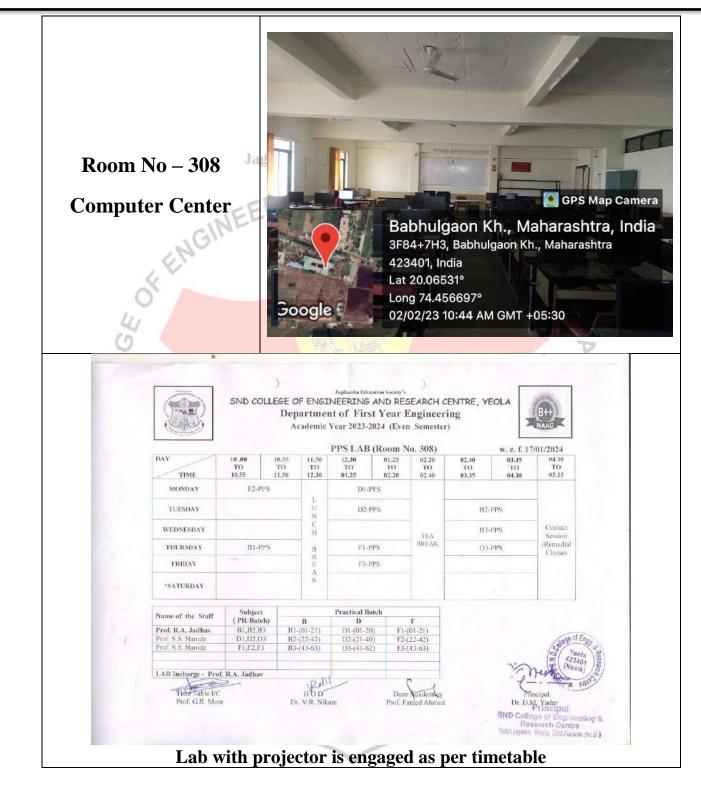

| Sr.<br>No. | ICT Enabled Room           | Room<br>No. | Name of <b>Dept.</b> | Type of ICT facility                                      |
|------------|----------------------------|-------------|----------------------|-----------------------------------------------------------|
| 1          | SE-A Class room            | 002         | Electrical           | Ceiling mounted Projector                                 |
| 2          | SE-B Class room            | 003         | Electrical           | Ceiling mounted Projector                                 |
| 3          | Classroom                  | 028         | Mechanical           | Ceiling mounted Projector                                 |
| 4          | BE-B Classroom             | 042         | Electrical           | Interactive Board                                         |
| 5          | Classroom                  | 129         | Computer             | Interactive Board                                         |
| 6          | Classroom                  | 130         | Computer             | Ceiling Mounted Projector                                 |
| 7          | O Seminar Hall             | 133         | Computer             | Ceiling Mounted Projector,<br>Smart TV, Internet Facility |
| 8          | Compute <mark>r Lab</mark> | 204         | Civil                | Ceiling mounted Projector                                 |
| 9          | Computer Lab               | 221         | MBA                  | Ceiling mounted Projector                                 |
| 10         | Classroom                  | 222         | MBA                  | Android TV 50 Inch                                        |
| 11         | Classroom                  | 235         | TI                   | Ceiling mounted Projector,<br>Interactive Board           |
| 12         | Classroom                  | 236         | T                    | Ceiling mounted Projector                                 |
| 13         | BE Classroom               | 302         | Civil                | Ceiling mounted Projector                                 |
| 14         | TE Classroom               | 303         | Civil                | Ceiling mounted Projector                                 |
| 15         | SE Classroom               | 304         | Civil                | Ceiling mounted Projector                                 |
| 16         | Computer Center            | 308         | First Year           | Ceiling mounted Projector                                 |
| 17         | Classroom                  | 310         | First Year           | Ceiling mounted Projector                                 |
| 18         | Classroom                  | 311         | First Year           | Ceiling mounted Projector                                 |
| 19         | Seminar Hall               | 317         | Mechanical           | Ceiling Mounted Projector                                 |
| 20         | Classroom                  | 332         | First Year           | Ceiling mounted Projector                                 |
| 21         | Classroom                  | 333         | First Year           | Ceiling mounted Projector                                 |