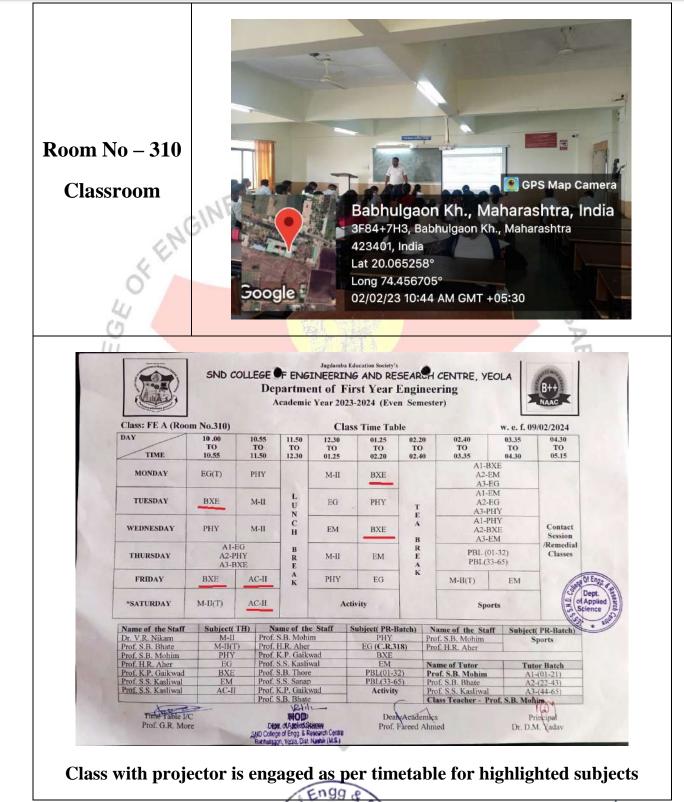

| Sr.<br>No. | ICT Enabled Room           | Room<br>No. | Name of <b>Dept.</b> | Type of ICT facility                                      |
|------------|----------------------------|-------------|----------------------|-----------------------------------------------------------|
| 1          | SE-A Class room            | 002         | Electrical           | Ceiling mounted Projector                                 |
| 2          | SE-B Class room            | 003         | Electrical           | Ceiling mounted Projector                                 |
| 3          | Classroom                  | 028         | Mechanical           | Ceiling mounted Projector                                 |
| 4          | BE-B Classroom             | 042         | Electrical           | Interactive Board                                         |
| 5          | Classroom                  | 129         | Computer             | Interactive Board                                         |
| 6          | Classroom                  | 130         | Computer             | Ceiling Mounted Projector                                 |
| 7          | O Seminar Hall             | 133         | Computer             | Ceiling Mounted Projector,<br>Smart TV, Internet Facility |
| 8          | Compute <mark>r Lab</mark> | 204         | Civil                | Ceiling mounted Projector                                 |
| 9          | Computer Lab               | 221         | MBA                  | Ceiling mounted Projector                                 |
| 10         | Classroom                  | 222         | MBA                  | Android TV 50 Inch                                        |
| 11         | Classroom                  | 235         | TI                   | Ceiling mounted Projector,<br>Interactive Board           |
| 12         | Classroom                  | 236         | T                    | Ceiling mounted Projector                                 |
| 13         | BE Classroom               | 302         | Civil                | Ceiling mounted Projector                                 |
| 14         | TE Classroom               | 303         | Civil                | Ceiling mounted Projector                                 |
| 15         | SE Classroom               | 304         | Civil                | Ceiling mounted Projector                                 |
| 16         | Computer Center            | 308         | First Year           | Ceiling mounted Projector                                 |
| 17         | Classroom                  | 310         | First Year           | Ceiling mounted Projector                                 |
| 18         | Classroom                  | 311         | First Year           | Ceiling mounted Projector                                 |
| 19         | Seminar Hall               | 317         | Mechanical           | Ceiling Mounted Projector                                 |
| 20         | Classroom                  | 332         | First Year           | Ceiling mounted Projector                                 |
| 21         | Classroom                  | 333         | First Year           | Ceiling mounted Projector                                 |