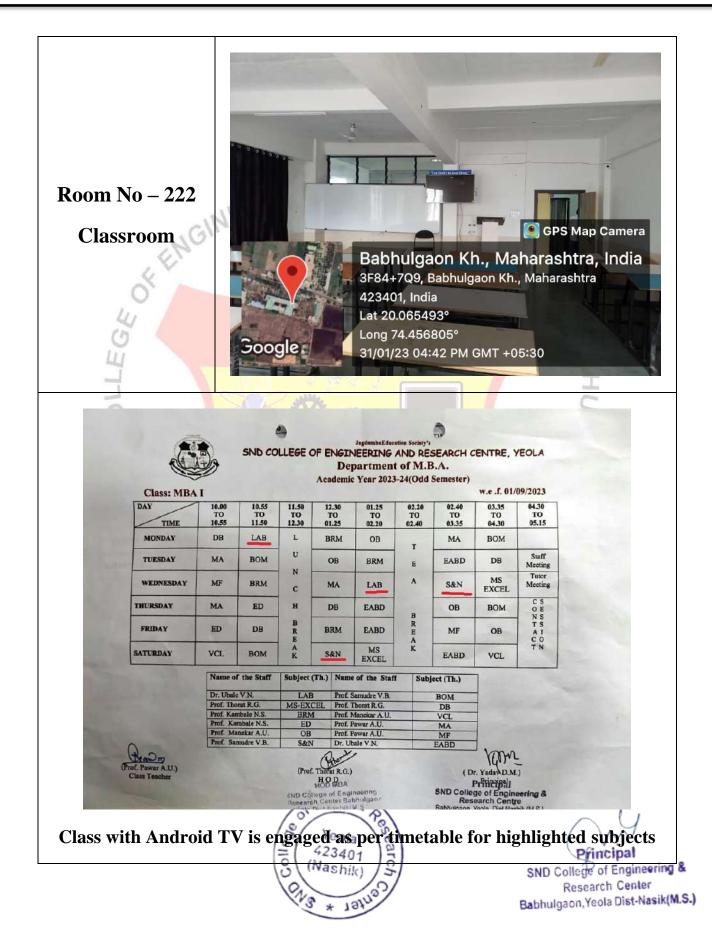

| Sr.<br>No. | ICT Enabled Room           | Room<br>No. | Name of <b>Dept.</b> | Type of ICT facility                                      |
|------------|----------------------------|-------------|----------------------|-----------------------------------------------------------|
| 1          | SE-A Class room            | 002         | Electrical           | Ceiling mounted Projector                                 |
| 2          | SE-B Class room            | 003         | Electrical           | Ceiling mounted Projector                                 |
| 3          | Classroom                  | 028         | Mechanical           | Ceiling mounted Projector                                 |
| 4          | BE-B Classroom             | 042         | Electrical           | Interactive Board                                         |
| 5          | Classroom                  | 129         | Computer             | Interactive Board                                         |
| 6          | Classroom                  | 130         | Computer             | Ceiling Mounted Projector                                 |
| 7          | O Seminar Hall             | 133         | Computer             | Ceiling Mounted Projector,<br>Smart TV, Internet Facility |
| 8          | Compute <mark>r Lab</mark> | 204         | Civil                | Ceiling mounted Projector                                 |
| 9          | Computer Lab               | 221         | MBA                  | Ceiling mounted Projector                                 |
| 10         | Classroom                  | 222         | MBA                  | Android TV 50 Inch                                        |
| 11         | Classroom                  | 235         | TI                   | Ceiling mounted Projector,<br>Interactive Board           |
| 12         | Classroom                  | 236         | T                    | Ceiling mounted Projector                                 |
| 13         | BE Classroom               | 302         | Civil                | Ceiling mounted Projector                                 |
| 14         | TE Classroom               | 303         | Civil                | Ceiling mounted Projector                                 |
| 15         | SE Classroom               | 304         | Civil                | Ceiling mounted Projector                                 |
| 16         | Computer Center            | 308         | First Year           | Ceiling mounted Projector                                 |
| 17         | Classroom                  | 310         | First Year           | Ceiling mounted Projector                                 |
| 18         | Classroom                  | 311         | First Year           | Ceiling mounted Projector                                 |
| 19         | Seminar Hall               | 317         | Mechanical           | Ceiling Mounted Projector                                 |
| 20         | Classroom                  | 332         | First Year           | Ceiling mounted Projector                                 |
| 21         | Classroom                  | 333         | First Year           | Ceiling mounted Projector                                 |