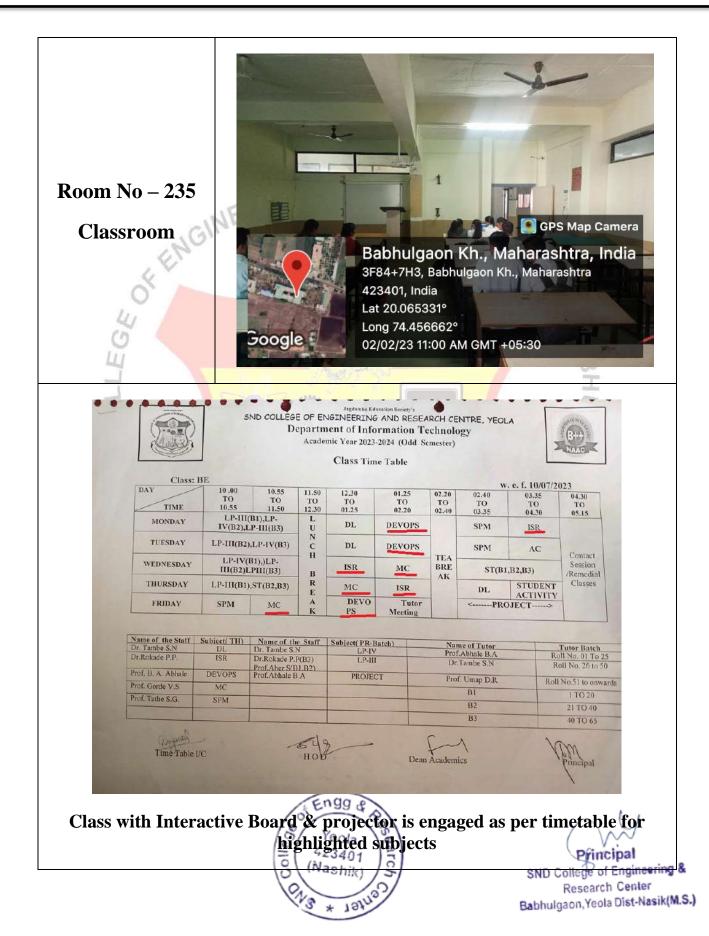

| Sr.<br>No. | ICT Enabled Room           | Room<br>No. | Name of <b>Dept.</b> | Type of ICT facility                                      |
|------------|----------------------------|-------------|----------------------|-----------------------------------------------------------|
| 1          | SE-A Class room            | 002         | Electrical           | Ceiling mounted Projector                                 |
| 2          | SE-B Class room            | 003         | Electrical           | Ceiling mounted Projector                                 |
| 3          | Classroom                  | 028         | Mechanical           | Ceiling mounted Projector                                 |
| 4          | BE-B Classroom             | 042         | Electrical           | Interactive Board                                         |
| 5          | Classroom                  | 129         | Computer             | Interactive Board                                         |
| 6          | Classroom                  | 130         | Computer             | Ceiling Mounted Projector                                 |
| 7          | O Seminar Hall             | 133         | Computer             | Ceiling Mounted Projector,<br>Smart TV, Internet Facility |
| 8          | Compute <mark>r Lab</mark> | 204         | Civil                | Ceiling mounted Projector                                 |
| 9          | Computer Lab               | 221         | MBA                  | Ceiling mounted Projector                                 |
| 10         | Classroom                  | 222         | MBA                  | Android TV 50 Inch                                        |
| 11         | Classroom                  | 235         | TI                   | Ceiling mounted Projector,<br>Interactive Board           |
| 12         | Classroom                  | 236         | T                    | Ceiling mounted Projector                                 |
| 13         | BE Classroom               | 302         | Civil                | Ceiling mounted Projector                                 |
| 14         | TE Classroom               | 303         | Civil                | Ceiling mounted Projector                                 |
| 15         | SE Classroom               | 304         | Civil                | Ceiling mounted Projector                                 |
| 16         | Computer Center            | 308         | First Year           | Ceiling mounted Projector                                 |
| 17         | Classroom                  | 310         | First Year           | Ceiling mounted Projector                                 |
| 18         | Classroom                  | 311         | First Year           | Ceiling mounted Projector                                 |
| 19         | Seminar Hall               | 317         | Mechanical           | Ceiling Mounted Projector                                 |
| 20         | Classroom                  | 332         | First Year           | Ceiling mounted Projector                                 |
| 21         | Classroom                  | 333         | First Year           | Ceiling mounted Projector                                 |