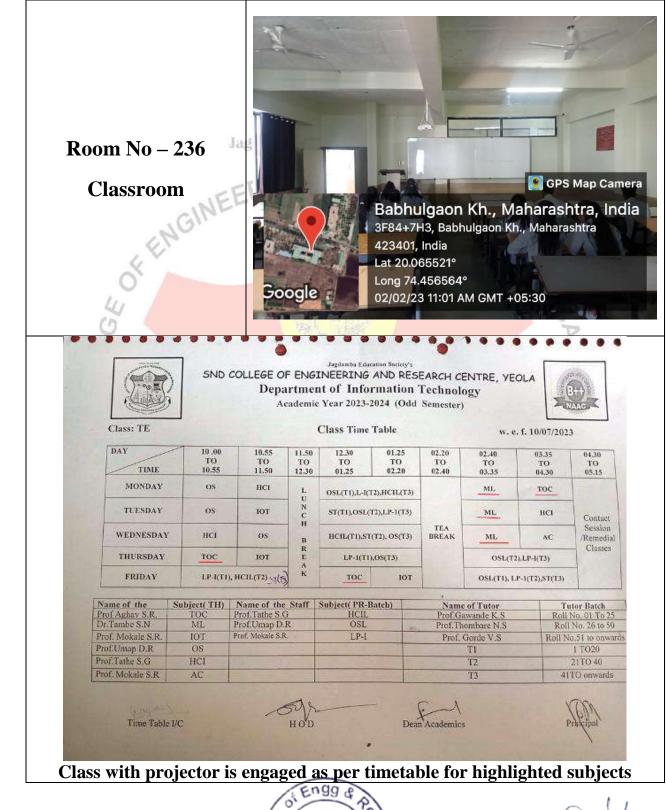

| Sr.<br>No. | ICT Enabled Room           | Room<br>No. | Name of <b>Dept.</b> | Type of ICT facility                                      |
|------------|----------------------------|-------------|----------------------|-----------------------------------------------------------|
| 1          | SE-A Class room            | 002         | Electrical           | Ceiling mounted Projector                                 |
| 2          | SE-B Class room            | 003         | Electrical           | Ceiling mounted Projector                                 |
| 3          | Classroom                  | 028         | Mechanical           | Ceiling mounted Projector                                 |
| 4          | BE-B Classroom             | 042         | Electrical           | Interactive Board                                         |
| 5          | Classroom                  | 129         | Computer             | Interactive Board                                         |
| 6          | Classroom                  | 130         | Computer             | Ceiling Mounted Projector                                 |
| 7          | O Seminar Hall             | 133         | Computer             | Ceiling Mounted Projector,<br>Smart TV, Internet Facility |
| 8          | Compute <mark>r Lab</mark> | 204         | Civil                | Ceiling mounted Projector                                 |
| 9          | Computer Lab               | 221         | MBA                  | Ceiling mounted Projector                                 |
| 10         | Classroom                  | 222         | MBA                  | Android TV 50 Inch                                        |
| 11         | Classroom                  | 235         | TI                   | Ceiling mounted Projector,<br>Interactive Board           |
| 12         | Classroom                  | 236         | T                    | Ceiling mounted Projector                                 |
| 13         | BE Classroom               | 302         | Civil                | Ceiling mounted Projector                                 |
| 14         | TE Classroom               | 303         | Civil                | Ceiling mounted Projector                                 |
| 15         | SE Classroom               | 304         | Civil                | Ceiling mounted Projector                                 |
| 16         | Computer Center            | 308         | First Year           | Ceiling mounted Projector                                 |
| 17         | Classroom                  | 310         | First Year           | Ceiling mounted Projector                                 |
| 18         | Classroom                  | 311         | First Year           | Ceiling mounted Projector                                 |
| 19         | Seminar Hall               | 317         | Mechanical           | Ceiling Mounted Projector                                 |
| 20         | Classroom                  | 332         | First Year           | Ceiling mounted Projector                                 |
| 21         | Classroom                  | 333         | First Year           | Ceiling mounted Projector                                 |