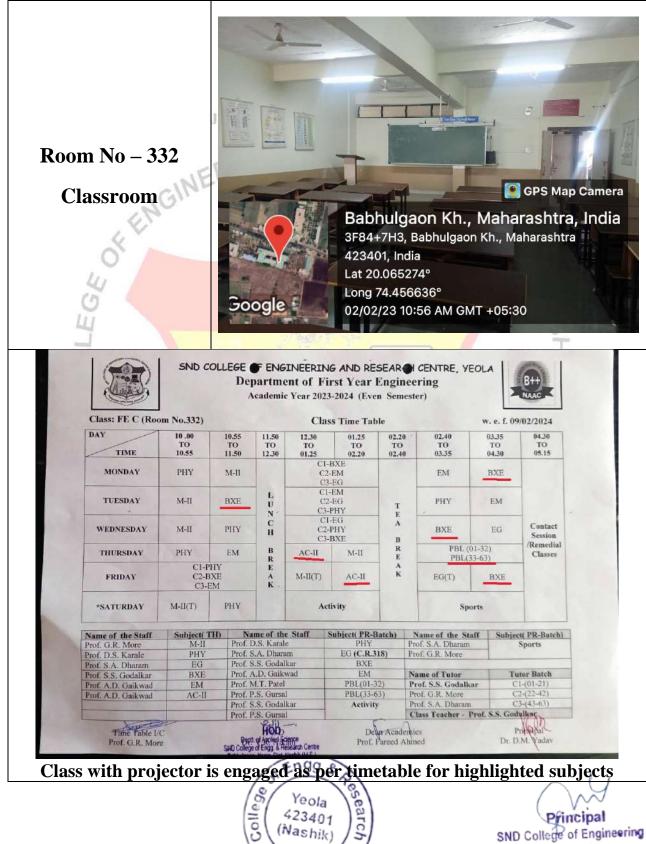

| Sr.<br>No. | ICT Enabled Room           | Room<br>No. | Name of <b>Dept.</b> | Type of ICT facility                                      |
|------------|----------------------------|-------------|----------------------|-----------------------------------------------------------|
| 1          | SE-A Class room            | 002         | Electrical           | Ceiling mounted Projector                                 |
| 2          | SE-B Class room            | 003         | Electrical           | Ceiling mounted Projector                                 |
| 3          | Classroom                  | 028         | Mechanical           | Ceiling mounted Projector                                 |
| 4          | BE-B Classroom             | 042         | Electrical           | Interactive Board                                         |
| 5          | Classroom                  | 129         | Computer             | Interactive Board                                         |
| 6          | Classroom                  | 130         | Computer             | Ceiling Mounted Projector                                 |
| 7          | O Seminar Hall             | 133         | Computer             | Ceiling Mounted Projector,<br>Smart TV, Internet Facility |
| 8          | Compute <mark>r Lab</mark> | 204         | Civil                | Ceiling mounted Projector                                 |
| 9          | Computer Lab               | 221         | MBA                  | Ceiling mounted Projector                                 |
| 10         | Classroom                  | 222         | MBA                  | Android TV 50 Inch                                        |
| 11         | Classroom                  | 235         | TI                   | Ceiling mounted Projector,<br>Interactive Board           |
| 12         | Classroom                  | 236         | T                    | Ceiling mounted Projector                                 |
| 13         | BE Classroom               | 302         | Civil                | Ceiling mounted Projector                                 |
| 14         | TE Classroom               | 303         | Civil                | Ceiling mounted Projector                                 |
| 15         | SE Classroom               | 304         | Civil                | Ceiling mounted Projector                                 |
| 16         | Computer Center            | 308         | First Year           | Ceiling mounted Projector                                 |
| 17         | Classroom                  | 310         | First Year           | Ceiling mounted Projector                                 |
| 18         | Classroom                  | 311         | First Year           | Ceiling mounted Projector                                 |
| 19         | Seminar Hall               | 317         | Mechanical           | Ceiling Mounted Projector                                 |
| 20         | Classroom                  | 332         | First Year           | Ceiling mounted Projector                                 |
| 21         | Classroom                  | 333         | First Year           | Ceiling mounted Projector                                 |