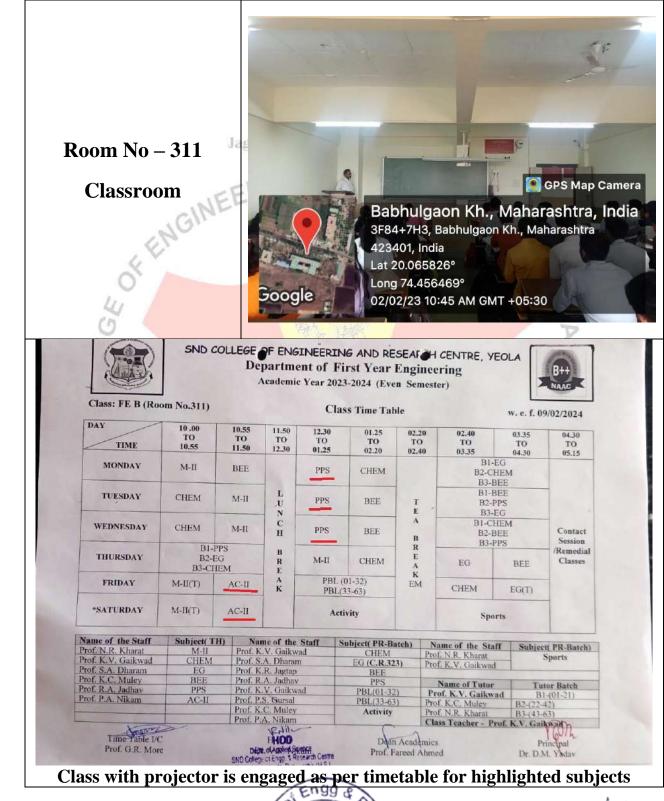

| Sr.<br>No. | ICT Enabled Room           | Room<br>No. | Name of <b>Dept.</b> | Type of ICT facility                                      |
|------------|----------------------------|-------------|----------------------|-----------------------------------------------------------|
| 1          | SE-A Class room            | 002         | Electrical           | Ceiling mounted Projector                                 |
| 2          | SE-B Class room            | 003         | Electrical           | Ceiling mounted Projector                                 |
| 3          | Classroom                  | 028         | Mechanical           | Ceiling mounted Projector                                 |
| 4          | BE-B Classroom             | 042         | Electrical           | Interactive Board                                         |
| 5          | Classroom                  | 129         | Computer             | Interactive Board                                         |
| 6          | Classroom                  | 130         | Computer             | Ceiling Mounted Projector                                 |
| 7          | O Seminar Hall             | 133         | Computer             | Ceiling Mounted Projector,<br>Smart TV, Internet Facility |
| 8          | Compute <mark>r Lab</mark> | 204         | Civil                | Ceiling mounted Projector                                 |
| 9          | Computer Lab               | 221         | MBA                  | Ceiling mounted Projector                                 |
| 10         | Classroom                  | 222         | MBA                  | Android TV 50 Inch                                        |
| 11         | Classroom                  | 235         | TI                   | Ceiling mounted Projector,<br>Interactive Board           |
| 12         | Classroom                  | 236         | T                    | Ceiling mounted Projector                                 |
| 13         | BE Classroom               | 302         | Civil                | Ceiling mounted Projector                                 |
| 14         | TE Classroom               | 303         | Civil                | Ceiling mounted Projector                                 |
| 15         | SE Classroom               | 304         | Civil                | Ceiling mounted Projector                                 |
| 16         | Computer Center            | 308         | First Year           | Ceiling mounted Projector                                 |
| 17         | Classroom                  | 310         | First Year           | Ceiling mounted Projector                                 |
| 18         | Classroom                  | 311         | First Year           | Ceiling mounted Projector                                 |
| 19         | Seminar Hall               | 317         | Mechanical           | Ceiling Mounted Projector                                 |
| 20         | Classroom                  | 332         | First Year           | Ceiling mounted Projector                                 |
| 21         | Classroom                  | 333         | First Year           | Ceiling mounted Projector                                 |